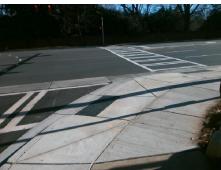

N/A 1850.00

| Comp | liance Description    | Data  | Comp | liance | Description             | Data |
|------|-----------------------|-------|------|--------|-------------------------|------|
| N/A  | Ramp Length (in)      | 60.0  | No   | Ramp   | Slope (%)               | 8.5  |
| Yes  | Ramp Width (in)       | 60.0  | Yes  | Ramp   | XSlope (%)              | 0.9  |
| N/A  | Flare Type LT         | N/A   | N/A  | Flare  | Type RT                 | N/A  |
| N/A  | Flare Slope LT (%)    | N/A   | N/A  | Flare  | Slope RT (%)            | N/A  |
| N/A  | Flare Traversable LT? | N/A   | N/A  | Flare  | Traversable RT?         | N/A  |
| N/A  | Landing Length (in)   | N/A   | N/A  | DWS    | Provided?               | N/A  |
| N/A  | Landing Width (in)    | N/A   | N/A  | DWS    | Contrast?               | N/A  |
| N/A  | Landing Slope (%)     | N/A   | N/A  | DWS    | Length (in)             | N/A  |
| N/A  | Landing X Slope (%)   | N/A   | N/A  | DWS    | Full Width?             | N/A  |
| N/A  | Landing Curb? (Y/N)   | N/A   | N/A  | DWS    | Offset (in)             | N/A  |
| N/A  | Shared Landing?       | N/A   |      |        |                         |      |
| N/A  | Gutter Ponding?       | N/A   | N/A  | Gutte  | r Slope (%)             | N/A  |
| N/A  | Gutter Lip Ht (in)    | N/A   | N/A  | Gutte  | r X Slope (%)           | N/A  |
| N/A  | Painted X Walk1?      | Yes   | N/A  | Paint  | ed X Walk2?             | N/A  |
|      | X Walk 1 Direction    | To NE |      | X Wa   | lk 2 Direction          | N/A  |
| N/A  | X Walk 1 Width (in)   | 111.0 | N/A  | X Wa   | lk 2 Width (in)         | N/A  |
|      | X Walk 1 Slope (%)    | 2.3   |      | X Wa   | lk 2 Slope (%)          | N/A  |
|      | X Walk 1 X Slope (%)  | 0.8   |      | X Wa   | lk 2 X Slope (%)        | N/A  |
| N/A  | Ramp inside XWalk1?   | Yes   | N/A  | Ram    | inside XWalk2?          | N/A  |
|      | Road Slope (%)        | N/A   | N/A  | Clear  | Space?                  | N/A  |
|      | Road X Slope (%)      | N/A   | N/A  | Clear  | Space to XWalk (in)     | N/A  |
| N/A  | Any Obstructions?     | N/A   | N/A  | Storn  | n Grate/Utility Hazard? | N/A  |
|      | Obstruction Type      |       |      | Storn  | n Grate/Utility Type    |      |
|      |                       | N/A   |      |        |                         | N/A  |
|      |                       |       | Yes  | Surfa  | ce Condition? (G/P)     | Good |
| 1/2/ |                       |       |      |        |                         |      |