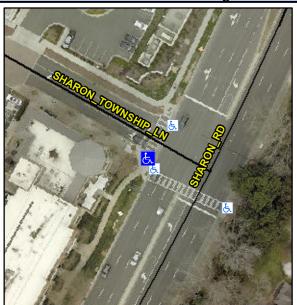

## **Access Compliance Report Public Rights-of-Way** (Curb Ramps)

Intersection ID: 47162 Main Street: SHARON RD **Cross Street: SHARON TOWNSHIP LN** Location: NW ADA ID: 2EA41C39596F Ramp Type: Perp Initial Pass/Fail: Fail **Overall Compliance: No Severity Score:** 12.5

## Field Measurements/Component Compliance

SHARON TOWNSHIP LN Street 1 Name Stop Condition-Street 2 Signal Street 2 Name N/A Stop Condition-Street 1 N/A

| Possible Solutions:           |
|-------------------------------|
| Remove & Replace Entire Ramp. |
|                               |
|                               |
|                               |
|                               |
| Surveyor Notes:               |
| N/A                           |
|                               |
|                               |
| PROW/ADA:                     |
| Not Found, R304.2.2           |
| Not Found, Nov4.2.2           |
|                               |
|                               |
|                               |
|                               |