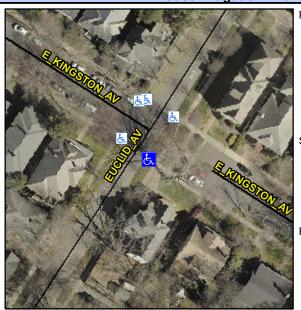

## **Access Compliance Report Public Rights-of-Way** (Curb Ramps)

Intersection ID: 14189 Main Street: E KINGSTON AV **Cross Street: EUCLID AV** Location:

ADA ID: 2EA4AB93E02C Ramp Type: Perp Initial Pass/Fail: Pass **Overall Compliance: No** Severity Score: 15.25