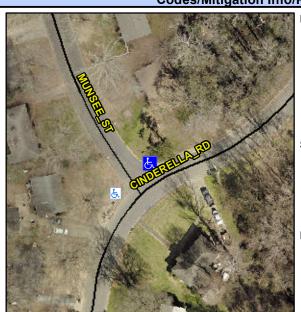

## Access Compliance Report Public Rights-of-Way (Curb Ramps)

Intersection ID: 8231 Main Street: CINDERELLA\_RD Cross Street: MUNSEE\_ST Location: NE

ADA ID: 2EA4E57505E9 Ramp Type: Perp Initial Pass/Fail: Fail Overall Compliance: No Severity Score: 33.75

Codes/Mitigation Info/Possible Solution

| Street 1 Name           | MUNSEE ST |
|-------------------------|-----------|
| Stop Condition-Street 2 | StopSign  |
| Street 2 Name           | N/A       |
| Stop Condition-Street 1 | N/A       |