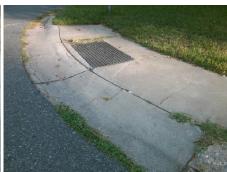

## Access Compliance Report Public Rights-of-Way (Curb Ramps)

Intersection ID: 8231 Main Street: CINDERELLA\_RD Cross Street: MUNSEE\_ST Location: NE

ADA ID: 2EA4E57505E9 Ramp Type: Perp Initial Pass/Fail: Fail Overall Compliance: No Severity Score: 33.75

| Possible Solutions:           | _ |
|-------------------------------|---|
| Remove & Replace Entire Ramp. |   |
|                               | - |
|                               | ı |
|                               |   |
|                               |   |
| Surveyor Notes:               |   |
| N/A                           | ı |
| 1007                          | - |
|                               | ı |
|                               |   |
| PROW/ADA:                     |   |
| Not Found, R304.5.1, R304.5.3 | ١ |
|                               |   |
|                               |   |
|                               |   |
|                               |   |
|                               |   |

Total Cost:

1850.00

| Field Measurements/Component Compliance |                       |      |      |                             |      |  |  |
|-----------------------------------------|-----------------------|------|------|-----------------------------|------|--|--|
| Comp                                    | liance Description    | Data | Comp | liance Description          | Data |  |  |
| N/A                                     | Ramp Length (in)      | 47.5 | Yes  | Ramp Slope (%)              | 6.1  |  |  |
| No                                      | Ramp Width (in)       | 47.5 | No   | Ramp XSlope (%)             | 10.0 |  |  |
| N/A                                     | Flare Type LT         | N/A  | N/A  | Flare Type RT               | N/A  |  |  |
| N/A                                     | Flare Slope LT (%)    | N/A  | N/A  | Flare Slope RT (%)          | N/A  |  |  |
| N/A                                     | Flare Traversable LT? | N/A  | N/A  | Flare Traversable RT?       | N/A  |  |  |
| N/A                                     | Landing Length (in)   | N/A  | N/A  | DWS Provided?               | N/A  |  |  |
| N/A                                     | Landing Width (in)    | N/A  | N/A  | DWS Contrast?               | N/A  |  |  |
| N/A                                     | Landing Slope (%)     | N/A  | N/A  | DWS Length (in)             | N/A  |  |  |
| N/A                                     | Landing X Slope (%)   | N/A  | N/A  | DWS Full Width?             | N/A  |  |  |
| N/A                                     | Landing Curb? (Y/N)   | N/A  | N/A  | DWS Offset (in)             | N/A  |  |  |
| N/A                                     | Shared Landing?       | N/A  |      |                             |      |  |  |
| N/A                                     | Gutter Ponding?       | N/A  | N/A  | Gutter Slope (%)            | N/A  |  |  |
| N/A                                     | Gutter Lip Ht (in)    | 2.0  | N/A  | Gutter X Slope (%)          | N/A  |  |  |
| N/A                                     | Painted X Walk1?      | No   | N/A  | Painted X Walk2?            | N/A  |  |  |
|                                         | X Walk 1 Direction    | To W |      | X Walk 2 Direction          | N/A  |  |  |
| N/A                                     | X Walk 1 Width (in)   | N/A  | N/A  | X Walk 2 Width (in)         | N/A  |  |  |
|                                         | X Walk 1 Slope (%)    | 7.9  |      | X Walk 2 Slope (%)          | N/A  |  |  |
|                                         | X Walk 1 X Slope (%)  | 3.1  |      | X Walk 2 X Slope (%)        | N/A  |  |  |
| N/A                                     | Ramp inside XWalk1?   | N/A  | N/A  | Ramp inside XWalk2?         | N/A  |  |  |
|                                         | Road Slope (%)        | N/A  | N/A  | Clear Space?                | N/A  |  |  |
|                                         | Road X Slope (%)      | N/A  | N/A  | Clear Space to XWalk (in)   | N/A  |  |  |
| N/A                                     | Any Obstructions?     | N/A  | N/A  | Storm Grate/Utility Hazard? | N/A  |  |  |
|                                         | Obstruction Type      |      |      | Storm Grate/Utility Type    |      |  |  |
|                                         |                       | N/A  |      |                             | N/A  |  |  |
|                                         |                       |      | Yes  | Surface Condition? (G/P)    | Good |  |  |