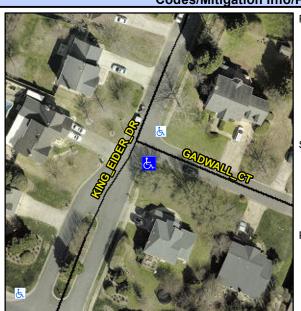

## **Access Compliance Report Public Rights-of-Way** (Curb Ramps)

Intersection ID: 24896 Main Street: GADWALL\_CT Cross Street: KING\_EIDER\_DR Location: SE **Overall Compliance: No** Severity Score: ADA ID: 2EA5D48D51AA Ramp Type: Directional1 Initial Pass/Fail: Fail 1.25

**Codes/Mitigation Info/Possible Solution** 

| Street 1 Name           | GADWALL CT |
|-------------------------|------------|
| Stop Condition-Street 1 | StopSign   |
| Street 2 Name           | N/A        |
| Stop Condition-Street 2 | N/A        |