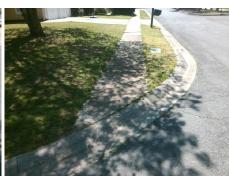

| Field Measurements/Component Compliance |                       |      |      |                             |      |  |  |  |
|-----------------------------------------|-----------------------|------|------|-----------------------------|------|--|--|--|
| Compli                                  | ance Description      | Data | Comp | liance Description          | Data |  |  |  |
| N/A                                     | Ramp Length (in)      | 30.0 | N/A  | Grade Break?                | N/A  |  |  |  |
| Yes                                     | Ramp Width (in)       | 48.0 | N/A  | Grade Break Slope (%)       | 0.0  |  |  |  |
| Yes                                     | Ramp Slope (%)        | 7.6  | N/A  | Grade Break XSlope (%)      | 0.0  |  |  |  |
| No                                      | Ramp XSlope (%)       | 3.6  |      |                             |      |  |  |  |
| N/A                                     | Flare Type LT         | N/A  | N/A  | Flare Type RT               | N/A  |  |  |  |
| N/A                                     | Flare Slope LT (%)    | N/A  | N/A  | Flare Slope RT (%)          | 0.0  |  |  |  |
| N/A                                     | Flare Traversable LT? | N/A  | N/A  | Flare Traversable RT?       | N/A  |  |  |  |
| N/A                                     | Landing Length (in)   | 0.0  | N/A  | DWS Provided?               | N/A  |  |  |  |
| N/A                                     | Landing Width (in)    | 0.0  | N/A  | DWS Contrast?               | N/A  |  |  |  |
| N/A                                     | Landing Slope (%)     | 0.0  | N/A  | DWS Length (in)             | N/A  |  |  |  |
| N/A                                     | Landing X Slope (%)   | 0.0  | N/A  | DWS Full Width?             | N/A  |  |  |  |
| N/A                                     | Landing Curb? (Y/N)   | N/A  | N/A  | DWS Offset LT (in)          | N/A  |  |  |  |
| N/A                                     | Shared Landing?       | N/A  | N/A  | DWS Offset RT (in)          | N/A  |  |  |  |
| N/A                                     | Gutter Ponding?       | 0.0  | N/A  | Gutter Slope (%)            | N/A  |  |  |  |
| N/A                                     | Gutter Lip Ht (in)    | 0.0  | N/A  | Gutter X Slope (%)          | N/A  |  |  |  |
| N/A                                     | Painted X Walk1?      | No   |      | Road Slope (%)              | 2.8  |  |  |  |
|                                         | X Walk 1 Direction    | To N |      | Road X Slope (%)            | 3.7  |  |  |  |
|                                         | X Walk 1 Width (in)   | N/A  |      | Clear Space?                | N/A  |  |  |  |
|                                         | X Walk 1 Slope (%)    | 2.8  | N/A  | Clear Space to XWalk (in)   | N/A  |  |  |  |
|                                         | X Walk 1 X Slope (%)  | 3.7  | N/A  | Storm Grate/Utility Hazard? | N/A  |  |  |  |
| N/A                                     | Ramp inside XWalk1?   | N/A  |      | Storm Grate/Utility Type    |      |  |  |  |
| N/A                                     | Any Obstructions?     | N/A  |      |                             | N/A  |  |  |  |
|                                         | Obstruction Type      |      | Yes  | Surface Condition? (G/P)    | Good |  |  |  |
|                                         |                       | N/A  | N/A  | Curb Slope (%)              | 33.5 |  |  |  |
|                                         |                       |      |      |                             |      |  |  |  |