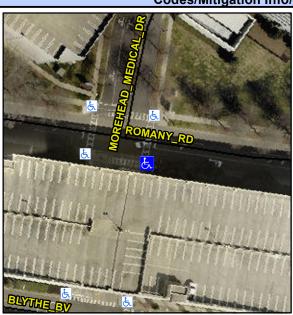

Intersection ID: 47231 Main Street: ROMANY RD Cross Street: MOREHEAD MEDICAL DR Location: SE **Severity Score:** 50 **ADA ID: 2EAF1216E1D8** Ramp Type: PerpDiag Initial Pass/Fail: Fail **Overall Compliance: No** 

X Walk 1 Slope (%)

X Walk 1 X Slope (%)

Ramp inside XWalk1?

Flare Traversable LT?

Flare Type LT

**ROMANY RD** Street 1 Name Stop Condition-Street 2 None MOREHEAD MEDICAL DR Street 2 Name Stop Condition-Street 1 StopSign Possible Solutions: Compliance Description N/A Remove & Replace Curb Ramp With Two New Directional Ramps or Yes Equivalent. N/A N/A N/A N/A Surveyor Notes: N/A N/A N/A N/A N/A N/A PROW/ADA: N/A R304.2.2, R304.5.3 N/A N/A N/A