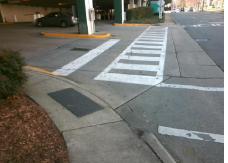

Intersection ID: 47231 Main Street: ROMANY RD Cross Street: MOREHEAD MEDICAL DR Location: SE **Severity Score:** 50 **ADA ID: 2EAF1216E1D8** Ramp Type: PerpDiag Initial Pass/Fail: Fail **Overall Compliance: No** 

X Walk 1 Slope (%)

X Walk 1 X Slope (%)

Ramp inside XWalk1?

Flare Traversable LT?

Flare Type LT

**ROMANY RD** Street 1 Name Stop Condition-Street 2 None MOREHEAD MEDICAL DR Street 2 Name Stop Condition-Street 1 StopSign Possible Solutions: Compliance Description N/A Remove & Replace Curb Ramp With Two New Directional Ramps or Yes Equivalent. N/A N/A N/A N/A Surveyor Notes: N/A N/A N/A N/A N/A N/A PROW/ADA: N/A R304.2.2, R304.5.3 N/A N/A N/A