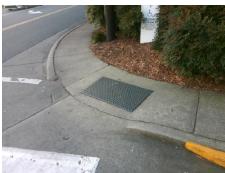

Intersection ID: 47231 Main Street: ROMANY RD Cross Street: MOREHEAD MEDICAL DR Location: SE **Severity Score:** 50 **ADA ID: 2EAF1216E1D8** Ramp Type: PerpDiag Initial Pass/Fail: Fail **Overall Compliance: No** 

X Walk 1 Slope (%)

X Walk 1 X Slope (%)

Ramp inside XWalk1?

Flare Traversable LT?

Flare Type LT

**ROMANY RD** Street 1 Name Stop Condition-Street 2 None MOREHEAD MEDICAL DR Street 2 Name Stop Condition-Street 1 StopSign Possible Solutions: Compliance Description N/A Remove & Replace Curb Ramp With Two New Directional Ramps or Yes Equivalent. N/A N/A N/A N/A Surveyor Notes: N/A N/A N/A N/A N/A N/A PROW/ADA: N/A R304.2.2, R304.5.3 N/A N/A N/A