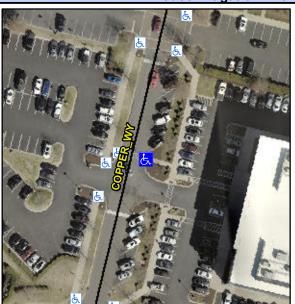

## **Access Compliance Report Public Rights-of-Way** (Curb Ramps)

Intersection ID: 10023986 Main Street: COPPER\_WY Cross Street: N/A Location: **Overall Compliance: No Severity Score:** ADA ID: 2EB264B55840 Ramp Type: Perp Initial Pass/Fail: Fail 22.5

Codes/Mitigation Info/Po

**COPPER WY** Street 1 Name Stop Condition-Street 2 None Street 2 Name N/A Stop Condition-Street 1 N/A

| /Possible Solution            | Field Measurements/Component Compliance |                       |       |       |                             |      |
|-------------------------------|-----------------------------------------|-----------------------|-------|-------|-----------------------------|------|
| Possible Solutions:           | Comp                                    | oliance Description   | Data  | Compl | liance Description          | Data |
| Remove & Replace Entire Ramp. | N/A                                     | Ramp Length (in)      | 348.0 | Yes   | Ramp Slope (%)              | 10.3 |
| ·                             | No                                      | Ramp Width (in)       | 46.0  | No    | Ramp XSlope (%)             | 2.1  |
|                               | N/A                                     | Flare Type LT         | N/A   | N/A   | Flare Type RT               | N/A  |
|                               | N/A                                     | Flare Slope LT (%)    | N/A   | N/A   | Flare Slope RT (%)          | N/A  |
|                               | N/A                                     | Flare Traversable LT? | N/A   | N/A   | Flare Traversable RT?       | N/A  |
|                               | N/A                                     | Landing Length (in)   | N/A   | N/A   | DWS Provided?               | N/A  |
| Surveyor Notes:               | N/A                                     | Landing Width (in)    | N/A   | N/A   | DWS Contrast?               | N/A  |
| N/A                           | N/A                                     | Landing Slope (%)     | N/A   | N/A   | DWS Length (in)             | N/A  |
|                               | N/A                                     | Landing X Slope (%)   | N/A   | N/A   | DWS Full Width?             | N/A  |
|                               | N/A                                     | Landing Curb? (Y/N)   | N/A   | N/A   | DWS Offset (in)             | N/A  |
|                               | N/A                                     | Shared Landing?       | N/A   |       |                             |      |
| PROW/ADA:                     | N/A                                     | Gutter Ponding?       | N/A   | N/A   | Gutter Slope (%)            | N/A  |
| R304.5.1, R304.5.3            | N/A                                     | Gutter Lip Ht (in)    | N/A   | N/A   | Gutter X Slope (%)          | N/A  |
| e e                           | N/A                                     | Painted X Walk1?      | Yes   | N/A   | Painted X Walk2?            | N/A  |
|                               |                                         | X Walk 1 Direction    | To W  |       | X Walk 2 Direction          | N/A  |
|                               | N/A                                     | X Walk 1 Width (in)   | 55.5  | N/A   | X Walk 2 Width (in)         | N/A  |
|                               |                                         | X Walk 1 Slope (%)    | 0.7   |       | X Walk 2 Slope (%)          | N/A  |
|                               |                                         | X Walk 1 X Slope (%)  | 0.4   |       | X Walk 2 X Slope (%)        | N/A  |
|                               | N/A                                     | Ramp inside XWalk1?   | Yes   | N/A   | Ramp inside XWalk2?         | N/A  |
|                               |                                         | Road Slope (%)        | N/A   | N/A   | Clear Space?                | N/A  |
|                               |                                         | Road X Slope (%)      | N/A   | N/A   | Clear Space to XWalk (in)   | N/A  |
|                               | N/A                                     | Any Obstructions?     | N/A   | N/A   | Storm Grate/Utility Hazard? | N/A  |
| Total Cost: \$ 1850.00        |                                         | Obstruction Type      |       |       | Storm Grate/Utility Type    |      |
|                               |                                         |                       | N/A   |       |                             | N/A  |
|                               |                                         |                       |       | Yes   | Surface Condition? (G/P)    | Good |