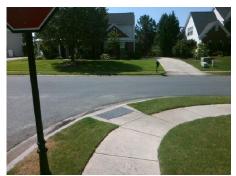

## Field Measurements/Component Compliance

Street 1 Name
Stop Condition-Street 1
Street 2 Name
Stop Condition-Street 2

ARMORCREST LN
None
JORDANUS CT
StopSign

Possible Solutions:

Remove & Replace Curb Ramp With
Two New Directional Ramps or
Equivalent.

Surveyor Notes:

N/A

PROW/ADA:

Not Found, R304.5.1

Total Cost: \$ 3200.00

| Comp | liance Description    | Data  | Comp | liance Description          | Data  |
|------|-----------------------|-------|------|-----------------------------|-------|
| N/A  | Ramp Length (in)      | 48.0  | Yes  | BlendTrans Slope (%)        | 1.9   |
| No   | Ramp Width (in)       | 46.0  | Yes  | BlendTrans XSlope (%)       | 0.9   |
| N/A  | Flare Type LT         | N/A   | N/A  | Flare Type RT               | N/A   |
| N/A  | Flare Slope LT (%)    | N/A   | N/A  | Flare Slope RT (%)          | N/A   |
| N/A  | Flare Traversable LT? | N/A   | N/A  | Flare Traversable RT?       | N/A   |
| N/A  | Landing Length (in)   | N/A   | N/A  | DWS Provided?               | N/A   |
| N/A  | Landing Width (in)    | N/A   | N/A  | DWS Contrast?               | N/A   |
| N/A  | Landing Slope (%)     | N/A   | N/A  | DWS Length (in)             | N/A   |
| N/A  | Landing X Slope (%)   | N/A   | N/A  | DWS Full Width?             | N/A   |
| N/A  | Landing Curb? (Y/N)   | N/A   | N/A  | DWS Offset (in)             | N/A   |
| N/A  | Shared Landing?       | N/A   |      |                             |       |
| N/A  | Gutter Ponding?       | N/A   | N/A  | Gutter Slope (%)            | N/A   |
| N/A  | Gutter Lip Ht (in)    | N/A   | N/A  | Gutter X Slope (%)          | N/A   |
| N/A  | Painted X Walk1?      | No    | N/A  | Painted X Walk2?            | No    |
|      | X Walk 1 Direction    | To SE |      | X Walk 2 Direction          | To NE |
|      | X Walk 1 Width (in)   | N/A   |      | X Walk 2 Width (in)         | N/A   |
|      | X Walk 1 Slope (%)    | 1.0   |      | X Walk 2 Slope (%)          | 0.5   |
|      | X Walk 1 X Slope (%)  | 2.1   |      | X Walk 2 X Slope (%)        | 0.4   |
| N/A  | Ramp inside XWalk1?   | N/A   | N/A  | Ramp inside XWalk2?         | N/A   |
|      | Road Slope (%)        | 1.4   |      | Clear Space?                | N/A   |
|      | Road X Slope (%)      | 1.0   | N/A  | Clear Space to XWalk (in)   | N/A   |
| N/A  | Any Obstructions?     | N/A   | N/A  | Storm Grate/Utility Hazard? | N/A   |
|      | Obstruction Type      |       | l    | Storm Grate/Utility Type    |       |
|      |                       | N/A   |      |                             | N/A   |
|      |                       |       | Yes  | Surface Condition? (G/P)    | Good  |
|      | All to                |       | No   | Curb Slope (%)              | 14.7  |