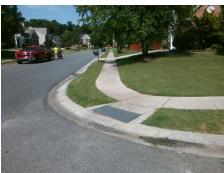

## Field Measurements/Component Compliance

Street 1 Name
Stop Condition-Street 1
Street 2 Name
Stop Condition-Street 2

ARMORCREST LN
None
JORDANUS CT
StopSign

Possible Solutions:

Remove & Replace Curb Ramp With
Two New Directional Ramps or
Equivalent.

Surveyor Notes:

N/A

PROW/ADA:

Not Found, R304.5.1

Total Cost: \$ 3200.00

| Comp | liance Description    | Data  | Comp | liance Description          | Data  |
|------|-----------------------|-------|------|-----------------------------|-------|
| N/A  | Ramp Length (in)      | 48.0  | Yes  | BlendTrans Slope (%)        | 1.9   |
| No   | Ramp Width (in)       | 46.0  | Yes  | BlendTrans XSlope (%)       | 0.9   |
| N/A  | Flare Type LT         | N/A   | N/A  | Flare Type RT               | N/A   |
| N/A  | Flare Slope LT (%)    | N/A   | N/A  | Flare Slope RT (%)          | N/A   |
| N/A  | Flare Traversable LT? | N/A   | N/A  | Flare Traversable RT?       | N/A   |
| N/A  | Landing Length (in)   | N/A   | N/A  | DWS Provided?               | N/A   |
| N/A  | Landing Width (in)    | N/A   | N/A  | DWS Contrast?               | N/A   |
| N/A  | Landing Slope (%)     | N/A   | N/A  | DWS Length (in)             | N/A   |
| N/A  | Landing X Slope (%)   | N/A   | N/A  | DWS Full Width?             | N/A   |
| N/A  | Landing Curb? (Y/N)   | N/A   | N/A  | DWS Offset (in)             | N/A   |
| N/A  | Shared Landing?       | N/A   |      |                             |       |
| N/A  | Gutter Ponding?       | N/A   | N/A  | Gutter Slope (%)            | N/A   |
| N/A  | Gutter Lip Ht (in)    | N/A   | N/A  | Gutter X Slope (%)          | N/A   |
| N/A  | Painted X Walk1?      | No    | N/A  | Painted X Walk2?            | No    |
|      | X Walk 1 Direction    | To SE |      | X Walk 2 Direction          | To NE |
|      | X Walk 1 Width (in)   | N/A   |      | X Walk 2 Width (in)         | N/A   |
|      | X Walk 1 Slope (%)    | 1.0   |      | X Walk 2 Slope (%)          | 0.5   |
|      | X Walk 1 X Slope (%)  | 2.1   |      | X Walk 2 X Slope (%)        | 0.4   |
| N/A  | Ramp inside XWalk1?   | N/A   | N/A  | Ramp inside XWalk2?         | N/A   |
|      | Road Slope (%)        | 1.4   |      | Clear Space?                | N/A   |
|      | Road X Slope (%)      | 1.0   | N/A  | Clear Space to XWalk (in)   | N/A   |
| N/A  | Any Obstructions?     | N/A   | N/A  | Storm Grate/Utility Hazard? | N/A   |
|      | Obstruction Type      |       | l    | Storm Grate/Utility Type    |       |
|      |                       | N/A   |      |                             | N/A   |
|      |                       |       | Yes  | Surface Condition? (G/P)    | Good  |
|      | All to                |       | No   | Curb Slope (%)              | 14.7  |