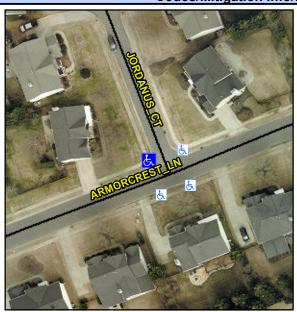

## Access Compliance Report Public Rights-of-Way (Curb Ramps)

Intersection ID: 29749Main Street: ARMORCREST\_LNCross Street: JORDANUS\_CTLocation: NWADA ID: 2EB3F6A0FEC5Ramp Type: BlendTrans1Initial Pass/Fail: Fail Overall Compliance: No Severity Score: 8.75

## Field Measurements/Component Compliance

Street 1 Name
Stop Condition-Street 1
Street 2 Name
Stop Condition-Street 2

ARMORCREST LN
None
JORDANUS CT
StopSign

Possible Solutions:

Remove & Replace Curb Ramp With
Two New Directional Ramps or
Equivalent.