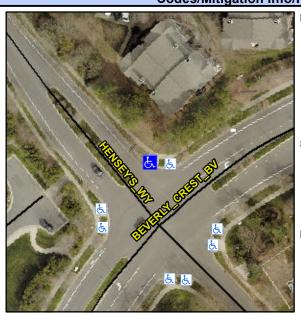

## Access Compliance Report Public Rights-of-Way (Curb Ramps)

Intersection ID: 24214 Main Street: HENSEY'S\_WY Cross Street: BEVERLY\_CREST\_BV Location: N

ADA ID: 2EBF2BB2784F Ramp Type: Perp Initial Pass/Fail: Fail Overall Compliance: No Severity Score: 12.5

## Field Measurements/Component Compliance

Street 1 Name

HENSEY'S WY
Stop Condition-Street 2
StopSign
Street 2 Name
N/A
Stop Condition-Street 1
N/A

Possible Solutions:

Remove & Replace Entire Ramp.

Surveyor Notes: