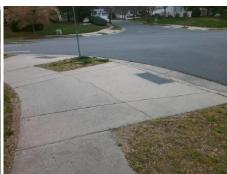

## Field Measurements/Component Compliance

Street 1 Name

HENSEY'S WY
Stop Condition-Street 2
StopSign
Street 2 Name
N/A
Stop Condition-Street 1
N/A

Possible Solutions:

Remove & Replace Entire Ramp.

Surveyor Notes:

N/A

PROW/ADA:

Not Found, R304.2.2

Total Cost: \$ 1850.00

| Field Measurements/Component Compliance |                       |       |      |                             |      |
|-----------------------------------------|-----------------------|-------|------|-----------------------------|------|
| Compl                                   | iance Description     | Data  | Comp | liance Description          | Data |
| N/A                                     | Ramp Length (in)      | 107.0 | No   | Ramp Slope (%)              | 8.8  |
| Yes                                     | Ramp Width (in)       | 91.0  | Yes  | Ramp XSlope (%)             | 0.2  |
| N/A                                     | Flare Type LT         | N/A   | N/A  | Flare Type RT               | N/A  |
| N/A                                     | Flare Slope LT (%)    | N/A   | N/A  | Flare Slope RT (%)          | N/A  |
| N/A                                     | Flare Traversable LT? | N/A   | N/A  | Flare Traversable RT?       | N/A  |
| N/A                                     | Landing Length (in)   | N/A   | N/A  | DWS Provided?               | N/A  |
| N/A                                     | Landing Width (in)    | N/A   | N/A  | DWS Contrast?               | N/A  |
| N/A                                     | Landing Slope (%)     | N/A   | N/A  | DWS Length (in)             | N/A  |
| N/A                                     | Landing X Slope (%)   | N/A   | N/A  | DWS Full Width?             | N/A  |
| N/A                                     | Landing Curb? (Y/N)   | N/A   | N/A  | DWS Offset (in)             | N/A  |
| N/A                                     | Shared Landing?       | N/A   |      |                             |      |
| N/A                                     | Gutter Ponding?       | N/A   | N/A  | Gutter Slope (%)            | N/A  |
| N/A                                     | Gutter Lip Ht (in)    | N/A   | N/A  | Gutter X Slope (%)          | N/A  |
| N/A                                     | Painted X Walk1?      | No    | N/A  | Painted X Walk2?            | N/A  |
|                                         | X Walk 1 Direction    | To SW |      | X Walk 2 Direction          | N/A  |
| N/A                                     | X Walk 1 Width (in)   | N/A   | N/A  | X Walk 2 Width (in)         | N/A  |
|                                         | X Walk 1 Slope (%)    | 2.2   |      | X Walk 2 Slope (%)          | N/A  |
|                                         | X Walk 1 X Slope (%)  | 0.3   |      | X Walk 2 X Slope (%)        | N/A  |
| N/A                                     | Ramp inside XWalk1?   | N/A   | N/A  | Ramp inside XWalk2?         | N/A  |
|                                         | Road Slope (%)        | N/A   | N/A  | Clear Space?                | N/A  |
|                                         | Road X Slope (%)      | N/A   | N/A  | Clear Space to XWalk (in)   | N/A  |
| N/A                                     | Any Obstructions?     | N/A   | N/A  | Storm Grate/Utility Hazard? | N/A  |
|                                         | Obstruction Type      |       |      | Storm Grate/Utility Type    |      |
|                                         |                       | N/A   |      |                             | N/A  |
|                                         |                       |       | Yes  | Surface Condition? (G/P)    | Good |