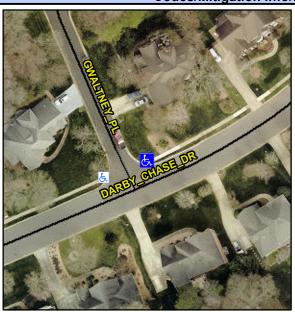

## **Access Compliance Report Public Rights-of-Way** (Curb Ramps)

Intersection ID: 28209 Main Street: DARBY CHASE DR **Cross Street: GWALTNEY PL** Location: NE ADA ID: 2EC535466188 Ramp Type: BlendTrans2 Initial Pass/Fail: Pass **Overall Compliance: No Severity Score:** 

## Field Measurements/Component Compliance

**GWALTNEY PL** Street 1 Name Stop Condition-Street 1 StopSign Street 2 Name N/A Stop Condition-Street 2 N/A Remove & Replace Curb Ramp With Two New Directional Ramps or Equivalent.