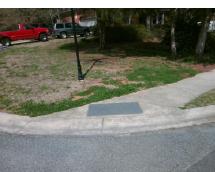

## Field Measurements/Component Compliance

**GWALTNEY PL** Street 1 Name Stop Condition-Street 1 StopSign Street 2 Name N/A Stop Condition-Street 2 N/A Remove & Replace Curb Ramp With Two New Directional Ramps or Equivalent.

Surveyor Notes: N/A

Possible Solutions:

PROW/ADA:

Total Cost:

Not Found, R305.2

3200.00

| Compliance Description Data |                       | Comp   | liance Description | Data                        |        |
|-----------------------------|-----------------------|--------|--------------------|-----------------------------|--------|
| N/A                         | Ramp Length (in)      | 45.5   | Yes                | BlendTrans Slope (%)        | 2.1    |
| Yes                         | Ramp Width (in)       | 49.0   | Yes                | BlendTrans XSlope (%)       | 1.2    |
| N/A                         | Flare Type LT         | Sloped | N/A                | Flare Type RT               | Sloped |
| N/A                         | Flare Slope LT (%)    | 0.2    | N/A                | Flare Slope RT (%)          | 0.7    |
| N/A                         | Flare Traversable LT? | No     | N/A                | Flare Traversable RT?       | No     |
| N/A                         | Landing Length (in)   | N/A    | Yes                | DWS Provided?               | Yes    |
| N/A                         | Landing Width (in)    | N/A    | Yes                | DWS Contrast?               | Yes    |
| N/A                         | Landing Slope (%)     | N/A    | Yes                | DWS Length (in)             | 24.0   |
| N/A                         | Landing X Slope (%)   | N/A    | Yes                | DWS Full Width?             | Yes    |
| N/A                         | Landing Curb? (Y/N)   | No     | No                 | DWS Offset (in)             | 4.0    |
| N/A                         | Shared Landing?       | No     |                    |                             |        |
| Yes                         | Gutter Ponding?       | No     | Yes                | Gutter Slope (%)            | 4.3    |
| Yes                         | Gutter Lip Ht (in)    | 0.0    | Yes                | Gutter X Slope (%)          | 0.7    |
| N/A                         | Painted X Walk1?      | No     | N/A                | Painted X Walk2?            | N/A    |
|                             | X Walk 1 Direction    | To SW  |                    | X Walk 2 Direction          | N/A    |
|                             | X Walk 1 Width (in)   | N/A    |                    | X Walk 2 Width (in)         | N/A    |
|                             | X Walk 1 Slope (%)    | 1.2    |                    | X Walk 2 Slope (%)          | N/A    |
|                             | X Walk 1 X Slope (%)  | 1.3    |                    | X Walk 2 X Slope (%)        | N/A    |
| N/A                         | Ramp inside XWalk1?   | N/A    | N/A                | Ramp inside XWalk2?         | N/A    |
|                             | Road Slope (%)        | 1.3    |                    | Clear Space?                | Yes    |
|                             | Road X Slope (%)      | 1.2    | N/A                | Clear Space to XWalk (in)   | N/A    |
| Yes                         | Any Obstructions?     | No     | Yes                | Storm Grate/Utility Hazard? | No     |
|                             | Obstruction Type      |        |                    | Storm Grate/Utility Type    |        |
|                             |                       | N/A    |                    |                             | N/A    |
|                             |                       |        | Yes                | Surface Condition? (G/P)    | Good   |
|                             |                       |        | No                 | Curb Slope (%)              | 13.3   |