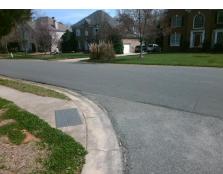

## Field Measurements/Component Compliance

**GWALTNEY PL** Street 1 Name Stop Condition-Street 1 StopSign Street 2 Name N/A Stop Condition-Street 2 N/A Remove & Replace Curb Ramp With Two New Directional Ramps or Equivalent.

Surveyor Notes: N/A

Possible Solutions:

PROW/ADA:

Total Cost:

Not Found, R305.2

3200.00

| Compliance Description Data |                       | Comp   | liance Description | Data                        |        |
|-----------------------------|-----------------------|--------|--------------------|-----------------------------|--------|
| N/A                         | Ramp Length (in)      | 45.5   | Yes                | BlendTrans Slope (%)        | 2.1    |
| Yes                         | Ramp Width (in)       | 49.0   | Yes                | BlendTrans XSlope (%)       | 1.2    |
| N/A                         | Flare Type LT         | Sloped | N/A                | Flare Type RT               | Sloped |
| N/A                         | Flare Slope LT (%)    | 0.2    | N/A                | Flare Slope RT (%)          | 0.7    |
| N/A                         | Flare Traversable LT? | No     | N/A                | Flare Traversable RT?       | No     |
| N/A                         | Landing Length (in)   | N/A    | Yes                | DWS Provided?               | Yes    |
| N/A                         | Landing Width (in)    | N/A    | Yes                | DWS Contrast?               | Yes    |
| N/A                         | Landing Slope (%)     | N/A    | Yes                | DWS Length (in)             | 24.0   |
| N/A                         | Landing X Slope (%)   | N/A    | Yes                | DWS Full Width?             | Yes    |
| N/A                         | Landing Curb? (Y/N)   | No     | No                 | DWS Offset (in)             | 4.0    |
| N/A                         | Shared Landing?       | No     |                    |                             |        |
| Yes                         | Gutter Ponding?       | No     | Yes                | Gutter Slope (%)            | 4.3    |
| Yes                         | Gutter Lip Ht (in)    | 0.0    | Yes                | Gutter X Slope (%)          | 0.7    |
| N/A                         | Painted X Walk1?      | No     | N/A                | Painted X Walk2?            | N/A    |
|                             | X Walk 1 Direction    | To SW  |                    | X Walk 2 Direction          | N/A    |
|                             | X Walk 1 Width (in)   | N/A    |                    | X Walk 2 Width (in)         | N/A    |
|                             | X Walk 1 Slope (%)    | 1.2    |                    | X Walk 2 Slope (%)          | N/A    |
|                             | X Walk 1 X Slope (%)  | 1.3    |                    | X Walk 2 X Slope (%)        | N/A    |
| N/A                         | Ramp inside XWalk1?   | N/A    | N/A                | Ramp inside XWalk2?         | N/A    |
|                             | Road Slope (%)        | 1.3    |                    | Clear Space?                | Yes    |
|                             | Road X Slope (%)      | 1.2    | N/A                | Clear Space to XWalk (in)   | N/A    |
| Yes                         | Any Obstructions?     | No     | Yes                | Storm Grate/Utility Hazard? | No     |
|                             | Obstruction Type      |        |                    | Storm Grate/Utility Type    |        |
|                             |                       | N/A    |                    |                             | N/A    |
|                             |                       |        | Yes                | Surface Condition? (G/P)    | Good   |
|                             |                       |        | No                 | Curb Slope (%)              | 13.3   |