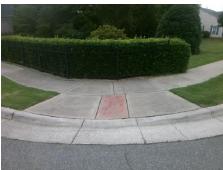

## Access Compliance Report Public Rights-of-Way (Curb Ramps)

Intersection ID: 32147 Main Street: FOLIO\_CLUB\_DR Cross Street: NEVERMORE\_WY Location: SW

ADA ID: 2ECE5201E3C2 Ramp Type: PerpDiag Initial Pass/Fail: Fail Overall Compliance: No Severity Score: 47.5

## Field Measurements/Component Compliance

Street 1 Name
Stop Condition-Street 2
Street 2 Name
Stop Condition-Street 1

FOLIO CLUB DR StopSign NEVERMORE WY None Possible Solutions:

Remove & Replace Curb Ramp With Two New Directional Ramps or Equivalent.

Surveyor Notes:

N/A

PROW/ADA:

Not Found, R304.5.1, R304.5.3

Total Cost: \$ 3200.00

|      | Field Measure          | ements/C | ompo                   | nent Compliance             |       |
|------|------------------------|----------|------------------------|-----------------------------|-------|
| Comp | Compliance Description |          | Compliance Description |                             | Data  |
| N/A  | Ramp Length (in)       | 47.0     | Yes                    | Ramp Slope (%)              | 7.9   |
| No   | Ramp Width (in)        | 24.0     | No                     | Ramp XSlope (%)             | 5.7   |
| N/A  | Flare Type LT          | N/A      | N/A                    | Flare Type RT               | N/A   |
| N/A  | Flare Slope LT (%)     | N/A      | N/A                    | Flare Slope RT (%)          | N/A   |
| N/A  | Flare Traversable LT?  | N/A      | N/A                    | Flare Traversable RT?       | N/A   |
| N/A  | Landing Length (in)    | N/A      | N/A                    | DWS Provided?               | N/A   |
| N/A  | Landing Width (in)     | N/A      | N/A                    | DWS Contrast?               | N/A   |
| N/A  | Landing Slope (%)      | N/A      | N/A                    | DWS Length (in)             | N/A   |
| N/A  | Landing X Slope (%)    | N/A      | N/A                    | DWS Full Width?             | N/A   |
| N/A  | Landing Curb? (Y/N)    | N/A      | N/A                    | DWS Offset (in)             | N/A   |
| N/A  | Shared Landing?        | N/A      |                        |                             |       |
| N/A  | Gutter Ponding?        | N/A      | N/A                    | Gutter Slope (%)            | N/A   |
| N/A  | Gutter Lip Ht (in)     | N/A      | N/A                    | Gutter X Slope (%)          | N/A   |
| N/A  | Painted X Walk1?       | No       | N/A                    | Painted X Walk2?            | No    |
|      | X Walk 1 Direction     | To SE    |                        | X Walk 2 Direction          | To NE |
| N/A  | X Walk 1 Width (in)    | N/A      | N/A                    | X Walk 2 Width (in)         | N/A   |
|      | X Walk 1 Slope (%)     | 0.9      |                        | X Walk 2 Slope (%)          | 2.0   |
|      | X Walk 1 X Slope (%)   | 4.0      |                        | X Walk 2 X Slope (%)        | 0.7   |
| N/A  | Ramp inside XWalk1?    | N/A      | N/A                    | Ramp inside XWalk2?         | N/A   |
|      | Road Slope (%)         | 2.8      | N/A                    | Clear Space?                | N/A   |
|      | Road X Slope (%)       | 2.9      | N/A                    | Clear Space to XWalk (in)   | N/A   |
| N/A  | Any Obstructions?      | N/A      | N/A                    | Storm Grate/Utility Hazard? | N/A   |
|      | Obstruction Type       |          |                        | Storm Grate/Utility Type    |       |
|      |                        | N/A      |                        |                             | N/A   |
|      |                        |          | Yes                    | Surface Condition? (G/P)    | Good  |