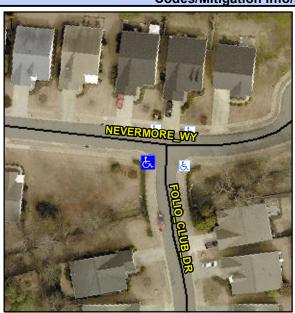

## Access Compliance Report Public Rights-of-Way (Curb Ramps)

Intersection ID: 32147 Main Street: FOLIO\_CLUB\_DR Cross Street: NEVERMORE\_WY Location: SW

ADA ID: 2ECE5201E3C2 Ramp Type: PerpDiag Initial Pass/Fail: Fail Overall Compliance: No Severity Score: 47.5

## Field Measurements/Component Compliance

Street 1 Name
Stop Condition-Street 2
Street 2 Name
Stop Condition-Street 1

FOLIO CLUB DR StopSign NEVERMORE WY None Possible Solutions:

Remove & Replace Curb Ramp With Two New Directional Ramps or Equivalent.