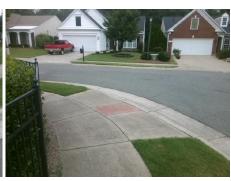

## Access Compliance Report Public Rights-of-Way (Curb Ramps)

Intersection ID: 32147 Main Street: FOLIO\_CLUB\_DR Cross Street: NEVERMORE\_WY Location: SW

ADA ID: 2ECE5201E3C2 Ramp Type: PerpDiag Initial Pass/Fail: Fail Overall Compliance: No Severity Score: 47.5

## Field Measurements/Component Compliance

Street 1 Name
Stop Condition-Street 2
Street 2 Name
Stop Condition-Street 1

FOLIO CLUB DR StopSign NEVERMORE WY None Possible Solutions:

Remove & Replace Curb Ramp With Two New Directional Ramps or Equivalent.

Surveyor Notes:

N/A

PROW/ADA:

Not Found, R304.5.1, R304.5.3

Total Cost: \$ 3200.00

|      | Field Measure          | ements/C | ompo                   | nent Compliance             |       |
|------|------------------------|----------|------------------------|-----------------------------|-------|
| Comp | Compliance Description |          | Compliance Description |                             | Data  |
| N/A  | Ramp Length (in)       | 47.0     | Yes                    | Ramp Slope (%)              | 7.9   |
| No   | Ramp Width (in)        | 24.0     | No                     | Ramp XSlope (%)             | 5.7   |
| N/A  | Flare Type LT          | N/A      | N/A                    | Flare Type RT               | N/A   |
| N/A  | Flare Slope LT (%)     | N/A      | N/A                    | Flare Slope RT (%)          | N/A   |
| N/A  | Flare Traversable LT?  | N/A      | N/A                    | Flare Traversable RT?       | N/A   |
| N/A  | Landing Length (in)    | N/A      | N/A                    | DWS Provided?               | N/A   |
| N/A  | Landing Width (in)     | N/A      | N/A                    | DWS Contrast?               | N/A   |
| N/A  | Landing Slope (%)      | N/A      | N/A                    | DWS Length (in)             | N/A   |
| N/A  | Landing X Slope (%)    | N/A      | N/A                    | DWS Full Width?             | N/A   |
| N/A  | Landing Curb? (Y/N)    | N/A      | N/A                    | DWS Offset (in)             | N/A   |
| N/A  | Shared Landing?        | N/A      |                        |                             |       |
| N/A  | Gutter Ponding?        | N/A      | N/A                    | Gutter Slope (%)            | N/A   |
| N/A  | Gutter Lip Ht (in)     | N/A      | N/A                    | Gutter X Slope (%)          | N/A   |
| N/A  | Painted X Walk1?       | No       | N/A                    | Painted X Walk2?            | No    |
|      | X Walk 1 Direction     | To SE    |                        | X Walk 2 Direction          | To NE |
| N/A  | X Walk 1 Width (in)    | N/A      | N/A                    | X Walk 2 Width (in)         | N/A   |
|      | X Walk 1 Slope (%)     | 0.9      |                        | X Walk 2 Slope (%)          | 2.0   |
|      | X Walk 1 X Slope (%)   | 4.0      |                        | X Walk 2 X Slope (%)        | 0.7   |
| N/A  | Ramp inside XWalk1?    | N/A      | N/A                    | Ramp inside XWalk2?         | N/A   |
|      | Road Slope (%)         | 2.8      | N/A                    | Clear Space?                | N/A   |
|      | Road X Slope (%)       | 2.9      | N/A                    | Clear Space to XWalk (in)   | N/A   |
| N/A  | Any Obstructions?      | N/A      | N/A                    | Storm Grate/Utility Hazard? | N/A   |
|      | Obstruction Type       |          |                        | Storm Grate/Utility Type    |       |
|      |                        | N/A      |                        |                             | N/A   |
|      |                        |          | Yes                    | Surface Condition? (G/P)    | Good  |