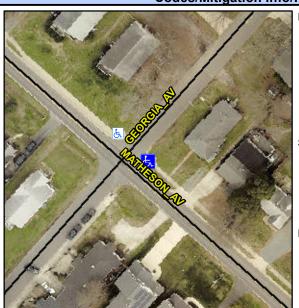

## **Access Compliance Report Public Rights-of-Way** (Curb Ramps)

Data

8.7

Intersection ID: 11342 Main Street: GEORGIA AV **Cross Street: MATHESON AV** Location: **ADA ID: 2ECFE1A7E839** Ramp Type: Perp Initial Pass/Fail: Fail **Overall Compliance: No** Severity Score: 21.25

## Field Measurements/Component Compliance

49.0 No

Ramp Length (in)

**Data Compliance Description** 

Ramp Slope (%)

| Street 1 Name           | GEORGIA AV |
|-------------------------|------------|
| Stop Condition-Street 2 | StopSign   |
| Street 2 Name           | N/A        |
| Stop Condition-Street 1 | N/A        |