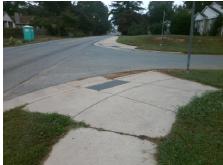

## **Access Compliance Report Public Rights-of-Way** (Curb Ramps)

Data

8.7

Intersection ID: 11342 Main Street: GEORGIA AV **Cross Street: MATHESON AV** Location: **ADA ID: 2ECFE1A7E839** Ramp Type: Perp Initial Pass/Fail: Fail **Overall Compliance: No** Severity Score: 21.25

## Field Measurements/Component Compliance

49.0 No

Ramp Length (in)

**Data Compliance Description** 

Ramp Slope (%)

| Street 1 Name           | GEORGIA AV |
|-------------------------|------------|
| Stop Condition-Street 2 | StopSign   |
| Street 2 Name           | N/A        |
| Stop Condition-Street 1 | N/A        |

Possible Solutions: Compliance Description Remove & Replace Entire Ramp. N/A No N/A N/A N/A N/A Surveyor Notes: N/A N/A N/A N/A N/A N/A PROW/ADA: N/A Not Found, R304.5.1, R304.2.2 N/A N/A N/A

1850.00

| No  | Ramp Width (in)       | 47.5  | Yes | Ramp XSlope (%)             | 0.3  |
|-----|-----------------------|-------|-----|-----------------------------|------|
| N/A | Flare Type LT         | N/A   | N/A | Flare Type RT               | N/A  |
| N/A | Flare Slope LT (%)    | N/A   | N/A | Flare Slope RT (%)          | N/A  |
| N/A | Flare Traversable LT? | N/A   | N/A | Flare Traversable RT?       | N/A  |
| N/A | Landing Length (in)   | N/A   | N/A | DWS Provided?               | N/A  |
| N/A | Landing Width (in)    | N/A   | N/A | DWS Contrast?               | N/A  |
| N/A | Landing Slope (%)     | N/A   | N/A | DWS Length (in)             | N/A  |
| N/A | Landing X Slope (%)   | N/A   | N/A | DWS Full Width?             | N/A  |
| N/A | Landing Curb? (Y/N)   | N/A   | N/A | DWS Offset (in)             | N/A  |
| N/A | Shared Landing?       | N/A   |     |                             |      |
| N/A | Gutter Ponding?       | N/A   | N/A | Gutter Slope (%)            | N/A  |
| N/A | Gutter Lip Ht (in)    | N/A   | N/A | Gutter X Slope (%)          | N/A  |
| N/A | Painted X Walk1?      | No    | N/A | Painted X Walk2?            | N/A  |
|     | X Walk 1 Direction    | To NW |     | X Walk 2 Direction          | N/A  |
| N/A | X Walk 1 Width (in)   | N/A   | N/A | X Walk 2 Width (in)         | N/A  |
|     | X Walk 1 Slope (%)    | 4.9   |     | X Walk 2 Slope (%)          | N/A  |
|     | X Walk 1 X Slope (%)  | 2.6   |     | X Walk 2 X Slope (%)        | N/A  |
| N/A | Ramp inside XWalk1?   | N/A   | N/A | Ramp inside XWalk2?         | N/A  |
|     | Road Slope (%)        | N/A   | N/A | Clear Space?                | N/A  |
|     | Road X Slope (%)      | N/A   | N/A | Clear Space to XWalk (in)   | N/A  |
| N/A | Any Obstructions?     | N/A   | N/A | Storm Grate/Utility Hazard? | N/A  |
|     | Obstruction Type      |       | l   | Storm Grate/Utility Type    |      |
|     |                       | N/A   |     |                             | N/A  |
|     |                       |       | Yes | Surface Condition? (G/P)    | Good |
|     |                       |       |     |                             |      |