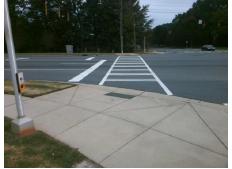

## Access Compliance Report Public Rights-of-Way (Curb Ramps)

Intersection ID: 19817 Main Street: MONROE\_RD Cross Street: TIMBER\_SPRINGS\_DR Location: NW

ADA ID: 2ED2D49587F4 Ramp Type: Perp Initial Pass/Fail: Fail Overall Compliance: No Severity Score: 12.5

Codes/Mitigation Info/Possible Solution

Street 1 Name MONROE RD
Stop Condition-Street 2 Signal
Street 2 Name N/A
Stop Condition-Street 1 N/A

| Possible Solutions:           |
|-------------------------------|
| Remove & Replace Entire Ramp. |
| Surveyor Notes: N/A           |
| PROW/ADA:<br>R304.2.2         |
|                               |
|                               |

Total Cost: \$ 1850.00

| Field Measurements/Component Compliance |                       |       |      |                             |      |  |
|-----------------------------------------|-----------------------|-------|------|-----------------------------|------|--|
| Compliance Description                  |                       | Data  | Comp | oliance Description         | Data |  |
| N/A                                     | Ramp Length (in)      | 96.0  | No   | Ramp Slope (%)              | 8.8  |  |
| Yes                                     | Ramp Width (in)       | 48.0  | Yes  | Ramp XSlope (%)             | 0.0  |  |
| N/A                                     | Flare Type LT         | N/A   | N/A  | Flare Type RT               | N/A  |  |
| N/A                                     | Flare Slope LT (%)    | N/A   | N/A  | Flare Slope RT (%)          | N/A  |  |
| N/A                                     | Flare Traversable LT? | N/A   | N/A  | Flare Traversable RT?       | N/A  |  |
| N/A                                     | Landing Length (in)   | N/A   | N/A  | DWS Provided?               | N/A  |  |
| N/A                                     | Landing Width (in)    | N/A   | N/A  | DWS Contrast?               | N/A  |  |
| N/A                                     | Landing Slope (%)     | N/A   | N/A  | DWS Length (in)             | N/A  |  |
| N/A                                     | Landing X Slope (%)   | N/A   | N/A  | DWS Full Width?             | N/A  |  |
| N/A                                     | Landing Curb? (Y/N)   | N/A   | N/A  | DWS Offset (in)             | N/A  |  |
| N/A                                     | Shared Landing?       | N/A   |      |                             |      |  |
| N/A                                     | Gutter Ponding?       | N/A   | N/A  | Gutter Slope (%)            | N/A  |  |
| N/A                                     | Gutter Lip Ht (in)    | N/A   | N/A  | Gutter X Slope (%)          | N/A  |  |
| N/A                                     | Painted X Walk1?      | Yes   | N/A  | Painted X Walk2?            | N/A  |  |
|                                         | X Walk 1 Direction    | To NE |      | X Walk 2 Direction          | N/A  |  |
| N/A                                     | X Walk 1 Width (in)   | 113.0 | N/A  | X Walk 2 Width (in)         | N/A  |  |
|                                         | X Walk 1 Slope (%)    | 0.7   |      | X Walk 2 Slope (%)          | N/A  |  |
|                                         | X Walk 1 X Slope (%)  | 1.4   |      | X Walk 2 X Slope (%)        | N/A  |  |
| N/A                                     | Ramp inside XWalk1?   | Yes   | N/A  | Ramp inside XWalk2?         | N/A  |  |
|                                         | Road Slope (%)        | N/A   | N/A  | Clear Space?                | N/A  |  |
|                                         | Road X Slope (%)      | N/A   | N/A  | Clear Space to XWalk (in)   | N/A  |  |
| N/A                                     | Any Obstructions?     | N/A   | N/A  | Storm Grate/Utility Hazard? | N/A  |  |
|                                         | Obstruction Type      |       |      | Storm Grate/Utility Type    |      |  |
|                                         |                       | N/A   |      |                             | N/A  |  |
|                                         |                       |       | Yes  | Surface Condition? (G/P)    | Good |  |
|                                         |                       |       |      |                             |      |  |