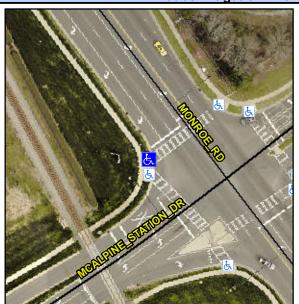

## Access Compliance Report Public Rights-of-Way (Curb Ramps)

Intersection ID: 19817 Main Street: MONROE\_RD Cross Street: TIMBER\_SPRINGS\_DR Location: NW

ADA ID: 2ED2D49587F4 Ramp Type: Perp Initial Pass/Fail: Fail Overall Compliance: No Severity Score: 12.5

Codes/Mitigation Info/Possible Solution

Street 1 Name MONROE RD
Stop Condition-Street 2 Signal
Street 2 Name N/A
Stop Condition-Street 1 N/A

| Possible Solutions:           |
|-------------------------------|
| Remove & Replace Entire Ramp. |
| Surveyor Notes: N/A           |
| PROW/ADA:<br>R304.2.2         |
|                               |
|                               |