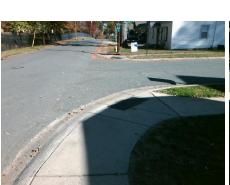

**Cross Street: MARTIN ST** Intersection ID: 10629 Main Street: FLINT ST Location: W Initial Pass/Fail: Fail **Overall Compliance: No Severity Score:** 22.5 **ADA ID: 2ED31EFB08E1** Ramp Type: Perp

Compliance Description

38.0

N/A

N/A

N/A

N/A

**FLINT ST** Street 1 Name Stop Condition-Street 2 StopSign N/A Street 2 Name Stop Condition-Street 1 N/A

| Possible Solutions:                        |
|--------------------------------------------|
| Remove & Replace Entire Ramp.              |
|                                            |
|                                            |
|                                            |
|                                            |
|                                            |
| Surveyor Notes:                            |
| N/A                                        |
|                                            |
|                                            |
| PROW/ADA:                                  |
|                                            |
| Not Found, R304.5.1, R304.2.2,<br>R304.5.3 |
| 1.004.0.0                                  |
|                                            |
|                                            |
|                                            |
|                                            |
|                                            |