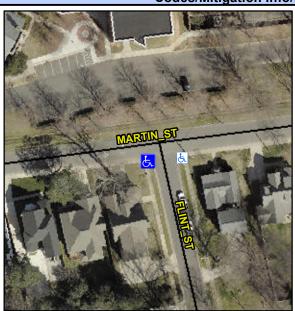

**Cross Street: MARTIN ST** Intersection ID: 10629 Main Street: FLINT ST Location: W Initial Pass/Fail: Fail **Overall Compliance: No Severity Score:** 22.5 **ADA ID: 2ED31EFB08E1** Ramp Type: Perp

Compliance Description

38.0

N/A

N/A

N/A

N/A

**FLINT ST** Street 1 Name Stop Condition-Street 2 StopSign N/A Street 2 Name Stop Condition-Street 1 N/A

| Possible Solutions:                        |
|--------------------------------------------|
| Remove & Replace Entire Ramp.              |
|                                            |
|                                            |
|                                            |
|                                            |
|                                            |
| Surveyor Notes:                            |
| N/A                                        |
|                                            |
|                                            |
| PROW/ADA:                                  |
|                                            |
| Not Found, R304.5.1, R304.2.2,<br>R304.5.3 |
| 1.004.0.0                                  |
|                                            |
|                                            |
|                                            |
|                                            |
|                                            |