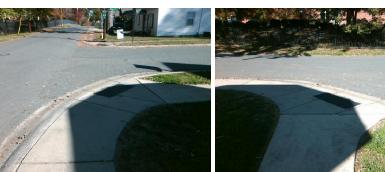

**Cross Street: MARTIN ST** Intersection ID: 10629 Main Street: FLINT ST Location: W Initial Pass/Fail: Fail **Overall Compliance: No Severity Score:** 22.5 **ADA ID: 2ED31EFB08E1** Ramp Type: Perp

Compliance Description

38.0

N/A

N/A

N/A

N/A

**FLINT ST** Street 1 Name Stop Condition-Street 2 StopSign N/A Street 2 Name Stop Condition-Street 1 N/A

| Possible Solutions:                        |
|--------------------------------------------|
| Remove & Replace Entire Ramp.              |
|                                            |
|                                            |
|                                            |
|                                            |
|                                            |
| Surveyor Notes:                            |
| N/A                                        |
|                                            |
|                                            |
| PROW/ADA:                                  |
|                                            |
| Not Found, R304.5.1, R304.2.2,<br>R304.5.3 |
| 1.004.0.0                                  |
|                                            |
|                                            |
|                                            |
|                                            |
|                                            |