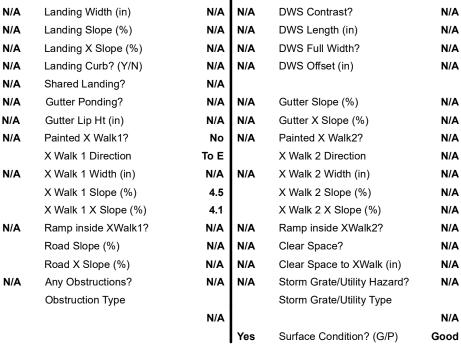

## **Access Compliance Report Public Rights-of-Way** (Curb Ramps)

Data

8.5

4.4

N/A

N/A

N/A

N/A

N/A

No

N/A

N/A

N/A

N/A

Ramp Length (in)

Ramp Width (in)

## Field Measurements/Component Compliance

No

No

N/A

N/A

N/A

N/A

Compliance Description

Ramp Slope (%)

Flare Type RT

Ramp XSlope (%)

Flare Slope RT (%)

**DWS Provided?** 

Flare Traversable RT?

Data

42.0

38.0

N/A

N/A

N/A

N/A

**FLINT ST** Street 1 Name Stop Condition-Street 2 StopSign N/A Street 2 Name Stop Condition-Street 1 N/A

| Possible Solutions:                        |
|--------------------------------------------|
| Remove & Replace Entire Ramp.              |
|                                            |
|                                            |
|                                            |
|                                            |
|                                            |
| Surveyor Notes:                            |
| N/A                                        |
|                                            |
|                                            |
| PROW/ADA:                                  |
|                                            |
| Not Found, R304.5.1, R304.2.2,<br>R304.5.3 |
| 1.004.0.0                                  |
|                                            |
|                                            |
|                                            |
|                                            |
|                                            |