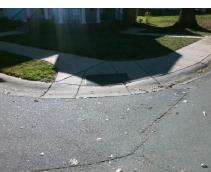

**Cross Street: MARTIN ST** Intersection ID: 10629 Main Street: FLINT ST Location: W Initial Pass/Fail: Fail **Overall Compliance: No Severity Score:** 22.5 **ADA ID: 2ED31EFB08E1** Ramp Type: Perp

Compliance Description

38.0

N/A

N/A

N/A

N/A

**FLINT ST** Street 1 Name Stop Condition-Street 2 StopSign N/A Street 2 Name Stop Condition-Street 1 N/A

| Possible Solutions:                        |
|--------------------------------------------|
| Remove & Replace Entire Ramp.              |
|                                            |
|                                            |
|                                            |
|                                            |
|                                            |
| Surveyor Notes:                            |
| N/A                                        |
|                                            |
|                                            |
| PROW/ADA:                                  |
|                                            |
| Not Found, R304.5.1, R304.2.2,<br>R304.5.3 |
| 1.004.0.0                                  |
|                                            |
|                                            |
|                                            |
|                                            |
|                                            |