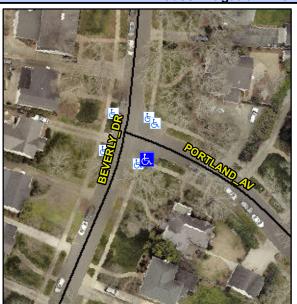

## Access Compliance Report Public Rights-of-Way (Curb Ramps)

Intersection ID: 16266 Main Street: BEVERLY\_DR Cross Street: PORTLAND\_AV Location: SE

ADA ID: 2ED8C7CEFE04 Ramp Type: Perp Initial Pass/Fail: Fail Overall Compliance: No Severity Score: 8.75

## Field Measurements/Component Compliance

Street 1 Name PORTLAND AV
Stop Condition-Street 2 StopSign
Street 2 Name N/A
Stop Condition-Street 1 N/A

Possible Solutions:

Remove & Replace Entire Ramp.

Surveyor Notes: