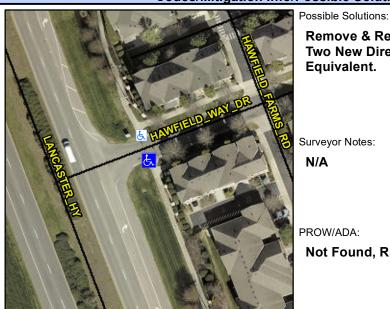

## **Access Compliance Report Public Rights-of-Way** (Curb Ramps)

Data

2.3

Intersection ID: 28402 Main Street: HAWFIELD WAY DR **Cross Street: LANCASTER HY** Location: NE **ADA ID: 2EDE6B11B13B** Ramp Type: BlendTrans2 Initial Pass/Fail: Fail **Overall Compliance: No Severity Score:** 1.25

## Field Measurements/Component Compliance

91.0 Yes

Data Compliance Description

BlendTrans Slope (%)

**HAWFIELD WAY DR** Street 1 Name Stop Condition-Street 1 Street 2 Name Stop Condition-Street 2

**Remove & Replace Curb Ramp With** Two New Directional Ramps or Equivalent.