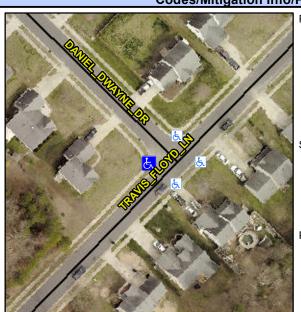

Intersection ID: 44272 Main Street: TRAVIS\_FLOYD\_LN Cross Street: DANIEL\_DWAYNE\_DR Location: W

ADA ID: 2EE0AB23EF6D Ramp Type: PerpDiag Initial Pass/Fail: Fail Overall Compliance: No Severity Score: 8.75