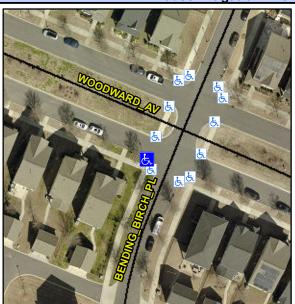

## **Access Compliance Report Public Rights-of-Way** (Curb Ramps)

Intersection ID: 52442 Main Street: WOODWARD AV Cross Street: BENDING\_BIRCH\_PL Location: SW ADA ID: 2EE14052E679 Ramp Type: Directional1 Initial Pass/Fail: Fail **Overall Compliance: No** Severity Score: 13.75