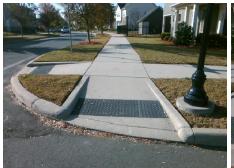

## Field Measurements/Component Compliance

**WOODWARD AV** Street 1 Name Stop Condition-Street 1 None Street 2 Name N/A Stop Condition-Street 2 N/A

| _ |                               |
|---|-------------------------------|
| 4 | Possible Solutions:           |
|   | Remove & Replace Entire Ramp. |
| 4 |                               |
| į |                               |
|   |                               |
| • |                               |
|   | Surveyor Notes:               |
|   | N/A                           |
|   | N/A                           |
|   |                               |
| 9 |                               |
|   | PROW/ADA:                     |
|   | R304.2.2                      |
| 1 |                               |
| 4 |                               |
|   |                               |
|   |                               |
|   |                               |
|   |                               |

| Field Measurements/Component Compliance |                       |      |      |                             |         |  |  |  |
|-----------------------------------------|-----------------------|------|------|-----------------------------|---------|--|--|--|
| Compliance Description                  |                       | Data | Comp | liance Description          | on Data |  |  |  |
| N/A                                     | Ramp Length (in)      | 79.0 | N/A  | Grade Break?                | N/A     |  |  |  |
| Yes                                     | Ramp Width (in)       | 60.0 | N/A  | Grade Break Slope (%)       | 0.0     |  |  |  |
| No                                      | Ramp Slope (%)        | 9.1  | N/A  | Grade Break XSlope (%)      | 0.0     |  |  |  |
| Yes                                     | Ramp XSlope (%)       | 2.8  |      |                             |         |  |  |  |
| N/A                                     | Flare Type LT         | N/A  | N/A  | Flare Type RT               | N/A     |  |  |  |
| N/A                                     | Flare Slope LT (%)    | N/A  | N/A  | Flare Slope RT (%)          | 0.0     |  |  |  |
| N/A                                     | Flare Traversable LT? | N/A  | N/A  | Flare Traversable RT?       | N/A     |  |  |  |
| N/A                                     | Landing Length (in)   | 0.0  | N/A  | DWS Provided?               | N/A     |  |  |  |
| N/A                                     | Landing Width (in)    | 0.0  | N/A  | DWS Contrast?               | N/A     |  |  |  |
| N/A                                     | Landing Slope (%)     | 0.0  | N/A  | DWS Length (in)             | N/A     |  |  |  |
| N/A                                     | Landing X Slope (%)   | 0.0  | N/A  | DWS Full Width?             | N/A     |  |  |  |
| N/A                                     | Landing Curb? (Y/N)   | N/A  | N/A  | DWS Offset LT (in)          | N/A     |  |  |  |
| N/A                                     | Shared Landing?       | N/A  | N/A  | DWS Offset RT (in)          | N/A     |  |  |  |
| N/A                                     | Gutter Ponding?       | 0.0  | N/A  | Gutter Slope (%)            | N/A     |  |  |  |
| N/A                                     | Gutter Lip Ht (in)    | 2.0  | N/A  | Gutter X Slope (%)          | N/A     |  |  |  |
| N/A                                     | Painted X Walk1?      | No   |      | Road Slope (%)              | 2.9     |  |  |  |
|                                         | X Walk 1 Direction    | To N |      | Road X Slope (%)            | 6.1     |  |  |  |
|                                         | X Walk 1 Width (in)   | N/A  |      | Clear Space?                | N/A     |  |  |  |
|                                         | X Walk 1 Slope (%)    | 2.9  | N/A  | Clear Space to XWalk (in)   | N/A     |  |  |  |
|                                         | X Walk 1 X Slope (%)  | 6.1  | N/A  | Storm Grate/Utility Hazard? | N/A     |  |  |  |
| N/A                                     | Ramp inside XWalk1?   | N/A  |      | Storm Grate/Utility Type    |         |  |  |  |
| N/A                                     | Any Obstructions?     | N/A  |      |                             | N/A     |  |  |  |
|                                         | Obstruction Type      |      | Yes  | Surface Condition? (G/P)    | Good    |  |  |  |
|                                         |                       | N/A  | N/A  | Curb Slope (%)              | 5.5     |  |  |  |
|                                         |                       |      |      |                             |         |  |  |  |