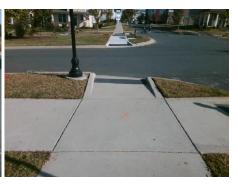

## Field Measurements/Component Compliance

**WOODWARD AV** Street 1 Name Stop Condition-Street 1 None Street 2 Name N/A Stop Condition-Street 2 N/A

| _ |                               |
|---|-------------------------------|
| 4 | Possible Solutions:           |
|   | Remove & Replace Entire Ramp. |
| 4 |                               |
| į |                               |
|   |                               |
| • |                               |
|   | Surveyor Notes:               |
|   | N/A                           |
|   | N/A                           |
|   |                               |
| 9 |                               |
|   | PROW/ADA:                     |
|   | R304.2.2                      |
| 1 |                               |
| 4 |                               |
|   |                               |
|   |                               |
|   |                               |
|   |                               |

| Field Measurements/Component Compliance |                       |      |      |                             |         |  |  |  |
|-----------------------------------------|-----------------------|------|------|-----------------------------|---------|--|--|--|
| Compliance Description                  |                       | Data | Comp | liance Description          | on Data |  |  |  |
| N/A                                     | Ramp Length (in)      | 79.0 | N/A  | Grade Break?                | N/A     |  |  |  |
| Yes                                     | Ramp Width (in)       | 60.0 | N/A  | Grade Break Slope (%)       | 0.0     |  |  |  |
| No                                      | Ramp Slope (%)        | 9.1  | N/A  | Grade Break XSlope (%)      | 0.0     |  |  |  |
| Yes                                     | Ramp XSlope (%)       | 2.8  |      |                             |         |  |  |  |
| N/A                                     | Flare Type LT         | N/A  | N/A  | Flare Type RT               | N/A     |  |  |  |
| N/A                                     | Flare Slope LT (%)    | N/A  | N/A  | Flare Slope RT (%)          | 0.0     |  |  |  |
| N/A                                     | Flare Traversable LT? | N/A  | N/A  | Flare Traversable RT?       | N/A     |  |  |  |
| N/A                                     | Landing Length (in)   | 0.0  | N/A  | DWS Provided?               | N/A     |  |  |  |
| N/A                                     | Landing Width (in)    | 0.0  | N/A  | DWS Contrast?               | N/A     |  |  |  |
| N/A                                     | Landing Slope (%)     | 0.0  | N/A  | DWS Length (in)             | N/A     |  |  |  |
| N/A                                     | Landing X Slope (%)   | 0.0  | N/A  | DWS Full Width?             | N/A     |  |  |  |
| N/A                                     | Landing Curb? (Y/N)   | N/A  | N/A  | DWS Offset LT (in)          | N/A     |  |  |  |
| N/A                                     | Shared Landing?       | N/A  | N/A  | DWS Offset RT (in)          | N/A     |  |  |  |
| N/A                                     | Gutter Ponding?       | 0.0  | N/A  | Gutter Slope (%)            | N/A     |  |  |  |
| N/A                                     | Gutter Lip Ht (in)    | 2.0  | N/A  | Gutter X Slope (%)          | N/A     |  |  |  |
| N/A                                     | Painted X Walk1?      | No   |      | Road Slope (%)              | 2.9     |  |  |  |
|                                         | X Walk 1 Direction    | To N |      | Road X Slope (%)            | 6.1     |  |  |  |
|                                         | X Walk 1 Width (in)   | N/A  |      | Clear Space?                | N/A     |  |  |  |
|                                         | X Walk 1 Slope (%)    | 2.9  | N/A  | Clear Space to XWalk (in)   | N/A     |  |  |  |
|                                         | X Walk 1 X Slope (%)  | 6.1  | N/A  | Storm Grate/Utility Hazard? | N/A     |  |  |  |
| N/A                                     | Ramp inside XWalk1?   | N/A  |      | Storm Grate/Utility Type    |         |  |  |  |
| N/A                                     | Any Obstructions?     | N/A  |      |                             | N/A     |  |  |  |
|                                         | Obstruction Type      |      | Yes  | Surface Condition? (G/P)    | Good    |  |  |  |
|                                         |                       | N/A  | N/A  | Curb Slope (%)              | 5.5     |  |  |  |
|                                         |                       |      |      |                             |         |  |  |  |