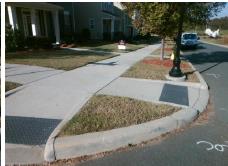

## Field Measurements/Component Compliance

**WOODWARD AV** Street 1 Name Stop Condition-Street 1 None Street 2 Name N/A Stop Condition-Street 2 N/A

| _ |                               |
|---|-------------------------------|
| 4 | Possible Solutions:           |
|   | Remove & Replace Entire Ramp. |
| 4 |                               |
| į |                               |
|   |                               |
| • |                               |
|   | Surveyor Notes:               |
|   | N/A                           |
|   | N/A                           |
|   |                               |
| 9 |                               |
|   | PROW/ADA:                     |
|   | R304.2.2                      |
| 1 |                               |
| 4 |                               |
|   |                               |
|   |                               |
|   |                               |
|   |                               |

| Field Measurements/Component Compliance |                       |      |      |                             |         |  |  |  |
|-----------------------------------------|-----------------------|------|------|-----------------------------|---------|--|--|--|
| Compliance Description                  |                       | Data | Comp | liance Description          | on Data |  |  |  |
| N/A                                     | Ramp Length (in)      | 79.0 | N/A  | Grade Break?                | N/A     |  |  |  |
| Yes                                     | Ramp Width (in)       | 60.0 | N/A  | Grade Break Slope (%)       | 0.0     |  |  |  |
| No                                      | Ramp Slope (%)        | 9.1  | N/A  | Grade Break XSlope (%)      | 0.0     |  |  |  |
| Yes                                     | Ramp XSlope (%)       | 2.8  |      |                             |         |  |  |  |
| N/A                                     | Flare Type LT         | N/A  | N/A  | Flare Type RT               | N/A     |  |  |  |
| N/A                                     | Flare Slope LT (%)    | N/A  | N/A  | Flare Slope RT (%)          | 0.0     |  |  |  |
| N/A                                     | Flare Traversable LT? | N/A  | N/A  | Flare Traversable RT?       | N/A     |  |  |  |
| N/A                                     | Landing Length (in)   | 0.0  | N/A  | DWS Provided?               | N/A     |  |  |  |
| N/A                                     | Landing Width (in)    | 0.0  | N/A  | DWS Contrast?               | N/A     |  |  |  |
| N/A                                     | Landing Slope (%)     | 0.0  | N/A  | DWS Length (in)             | N/A     |  |  |  |
| N/A                                     | Landing X Slope (%)   | 0.0  | N/A  | DWS Full Width?             | N/A     |  |  |  |
| N/A                                     | Landing Curb? (Y/N)   | N/A  | N/A  | DWS Offset LT (in)          | N/A     |  |  |  |
| N/A                                     | Shared Landing?       | N/A  | N/A  | DWS Offset RT (in)          | N/A     |  |  |  |
| N/A                                     | Gutter Ponding?       | 0.0  | N/A  | Gutter Slope (%)            | N/A     |  |  |  |
| N/A                                     | Gutter Lip Ht (in)    | 2.0  | N/A  | Gutter X Slope (%)          | N/A     |  |  |  |
| N/A                                     | Painted X Walk1?      | No   |      | Road Slope (%)              | 2.9     |  |  |  |
|                                         | X Walk 1 Direction    | To N |      | Road X Slope (%)            | 6.1     |  |  |  |
|                                         | X Walk 1 Width (in)   | N/A  |      | Clear Space?                | N/A     |  |  |  |
|                                         | X Walk 1 Slope (%)    | 2.9  | N/A  | Clear Space to XWalk (in)   | N/A     |  |  |  |
|                                         | X Walk 1 X Slope (%)  | 6.1  | N/A  | Storm Grate/Utility Hazard? | N/A     |  |  |  |
| N/A                                     | Ramp inside XWalk1?   | N/A  |      | Storm Grate/Utility Type    |         |  |  |  |
| N/A                                     | Any Obstructions?     | N/A  |      |                             | N/A     |  |  |  |
|                                         | Obstruction Type      |      | Yes  | Surface Condition? (G/P)    | Good    |  |  |  |
|                                         |                       | N/A  | N/A  | Curb Slope (%)              | 5.5     |  |  |  |
|                                         |                       |      |      |                             |         |  |  |  |