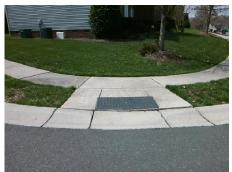

## Field Measurements/Component Compliance

Street 1 Name
Stop Condition-Street 1
Street 2 Name
Stop Condition-Street 2

BECKET RIDGE RD

None

AUGUSTINE WY

StopSign

Possible Solutions:

Remove & Replace Curb Ramp With
Two New Directional Ramps or
Equivalent.

Surveyor Notes:

N/A

PROW/ADA:

Not Found, R304.5.1

Total Cost: \$ 3200.00

| Compliance Description Data Compliance Description Data |                       |      |     |                             |      |
|---------------------------------------------------------|-----------------------|------|-----|-----------------------------|------|
| N/A                                                     | Ramp Length (in)      | 48.0 | Yes | BlendTrans Slope (%)        | 4.6  |
| No                                                      | Ramp Width (in)       | 41.5 | Yes | BlendTrans XSlope (%)       | 0.8  |
| N/A                                                     | Flare Type LT         | N/A  | N/A | Flare Type RT               | N/A  |
| N/A                                                     | Flare Slope LT (%)    | N/A  | N/A | Flare Slope RT (%)          | N/A  |
| N/A                                                     | Flare Traversable LT? | N/A  | N/A | Flare Traversable RT?       | N/A  |
| N/A                                                     | Landing Length (in)   | N/A  | N/A | DWS Provided?               | N/A  |
| N/A                                                     | Landing Width (in)    | N/A  | N/A | DWS Contrast?               | N/A  |
| N/A                                                     | Landing Slope (%)     | N/A  | N/A | DWS Length (in)             | N/A  |
| N/A                                                     | Landing X Slope (%)   | N/A  | N/A | DWS Full Width?             | N/A  |
| N/A                                                     | Landing Curb? (Y/N)   | N/A  | N/A | DWS Offset (in)             | N/A  |
| N/A                                                     | Shared Landing?       | N/A  |     |                             |      |
| N/A                                                     | Gutter Ponding?       | N/A  | N/A | Gutter Slope (%)            | N/A  |
| N/A                                                     | Gutter Lip Ht (in)    | N/A  | N/A | Gutter X Slope (%)          | N/A  |
| N/A                                                     | Painted X Walk1?      | No   | N/A | Painted X Walk2?            | No   |
|                                                         | X Walk 1 Direction    | То Е |     | X Walk 2 Direction          | To N |
|                                                         | X Walk 1 Width (in)   | N/A  |     | X Walk 2 Width (in)         | N/A  |
|                                                         | X Walk 1 Slope (%)    | 0.4  |     | X Walk 2 Slope (%)          | 2.5  |
|                                                         | X Walk 1 X Slope (%)  | 3.2  |     | X Walk 2 X Slope (%)        | 1.4  |
| N/A                                                     | Ramp inside XWalk1?   | N/A  | N/A | Ramp inside XWalk2?         | N/A  |
|                                                         | Road Slope (%)        | 2.7  |     | Clear Space?                | N/A  |
|                                                         | Road X Slope (%)      | 0.6  | N/A | Clear Space to XWalk (in)   | N/A  |
| N/A                                                     | Any Obstructions?     | N/A  | N/A | Storm Grate/Utility Hazard? | N/A  |
|                                                         | Obstruction Type      |      |     | Storm Grate/Utility Type    |      |
|                                                         |                       | N/A  |     |                             | N/A  |
|                                                         |                       |      | Yes | Surface Condition? (G/P)    | Good |
|                                                         |                       |      | No  | Curb Slope (%)              | 10.2 |