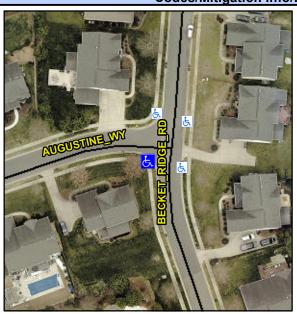

## Access Compliance Report Public Rights-of-Way (Curb Ramps)

Intersection ID: 46306 Main Street: BECKET\_RIDGE\_RD Cross Street: AUGUSTINE\_WY Location: SW

ADA ID: 2EE30958EE39 Ramp Type: BlendTrans1 Initial Pass/Fail: Fail Overall Compliance: No Severity Score: 8.75