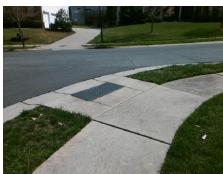

## Field Measurements/Component Compliance

Street 1 Name
Stop Condition-Street 1
Street 2 Name
Stop Condition-Street 2

BECKET RIDGE RD

None

AUGUSTINE WY

StopSign

Possible Solutions:

Remove & Replace Curb Ramp With
Two New Directional Ramps or
Equivalent.

Surveyor Notes:

N/A

PROW/ADA:

Not Found, R304.5.1

Total Cost: \$ 3200.00

| Compliance Description Data Compliance Description Data |                       |      |     |                             |      |
|---------------------------------------------------------|-----------------------|------|-----|-----------------------------|------|
| N/A                                                     | Ramp Length (in)      | 48.0 | Yes | BlendTrans Slope (%)        | 4.6  |
| No                                                      | Ramp Width (in)       | 41.5 | Yes | BlendTrans XSlope (%)       | 0.8  |
| N/A                                                     | Flare Type LT         | N/A  | N/A | Flare Type RT               | N/A  |
| N/A                                                     | Flare Slope LT (%)    | N/A  | N/A | Flare Slope RT (%)          | N/A  |
| N/A                                                     | Flare Traversable LT? | N/A  | N/A | Flare Traversable RT?       | N/A  |
| N/A                                                     | Landing Length (in)   | N/A  | N/A | DWS Provided?               | N/A  |
| N/A                                                     | Landing Width (in)    | N/A  | N/A | DWS Contrast?               | N/A  |
| N/A                                                     | Landing Slope (%)     | N/A  | N/A | DWS Length (in)             | N/A  |
| N/A                                                     | Landing X Slope (%)   | N/A  | N/A | DWS Full Width?             | N/A  |
| N/A                                                     | Landing Curb? (Y/N)   | N/A  | N/A | DWS Offset (in)             | N/A  |
| N/A                                                     | Shared Landing?       | N/A  |     |                             |      |
| N/A                                                     | Gutter Ponding?       | N/A  | N/A | Gutter Slope (%)            | N/A  |
| N/A                                                     | Gutter Lip Ht (in)    | N/A  | N/A | Gutter X Slope (%)          | N/A  |
| N/A                                                     | Painted X Walk1?      | No   | N/A | Painted X Walk2?            | No   |
|                                                         | X Walk 1 Direction    | То Е |     | X Walk 2 Direction          | To N |
|                                                         | X Walk 1 Width (in)   | N/A  |     | X Walk 2 Width (in)         | N/A  |
|                                                         | X Walk 1 Slope (%)    | 0.4  |     | X Walk 2 Slope (%)          | 2.5  |
|                                                         | X Walk 1 X Slope (%)  | 3.2  |     | X Walk 2 X Slope (%)        | 1.4  |
| N/A                                                     | Ramp inside XWalk1?   | N/A  | N/A | Ramp inside XWalk2?         | N/A  |
|                                                         | Road Slope (%)        | 2.7  |     | Clear Space?                | N/A  |
|                                                         | Road X Slope (%)      | 0.6  | N/A | Clear Space to XWalk (in)   | N/A  |
| N/A                                                     | Any Obstructions?     | N/A  | N/A | Storm Grate/Utility Hazard? | N/A  |
|                                                         | Obstruction Type      |      |     | Storm Grate/Utility Type    |      |
|                                                         |                       | N/A  |     |                             | N/A  |
|                                                         |                       |      | Yes | Surface Condition? (G/P)    | Good |
|                                                         |                       |      | No  | Curb Slope (%)              | 10.2 |