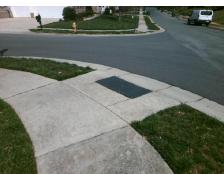

## Field Measurements/Component Compliance

Street 1 Name
Stop Condition-Street 1
Street 2 Name
Stop Condition-Street 2

BECKET RIDGE RD

None

AUGUSTINE WY

StopSign

Possible Solutions:

Remove & Replace Curb Ramp With
Two New Directional Ramps or
Equivalent.

Surveyor Notes:

N/A

PROW/ADA:

Not Found, R304.5.1

Total Cost: \$ 3200.00

| Compliance Description Data Compliance Description Data |                       |      |     |                             |      |
|---------------------------------------------------------|-----------------------|------|-----|-----------------------------|------|
| N/A                                                     | Ramp Length (in)      | 48.0 | Yes | BlendTrans Slope (%)        | 4.6  |
| No                                                      | Ramp Width (in)       | 41.5 | Yes | BlendTrans XSlope (%)       | 0.8  |
| N/A                                                     | Flare Type LT         | N/A  | N/A | Flare Type RT               | N/A  |
| N/A                                                     | Flare Slope LT (%)    | N/A  | N/A | Flare Slope RT (%)          | N/A  |
| N/A                                                     | Flare Traversable LT? | N/A  | N/A | Flare Traversable RT?       | N/A  |
| N/A                                                     | Landing Length (in)   | N/A  | N/A | DWS Provided?               | N/A  |
| N/A                                                     | Landing Width (in)    | N/A  | N/A | DWS Contrast?               | N/A  |
| N/A                                                     | Landing Slope (%)     | N/A  | N/A | DWS Length (in)             | N/A  |
| N/A                                                     | Landing X Slope (%)   | N/A  | N/A | DWS Full Width?             | N/A  |
| N/A                                                     | Landing Curb? (Y/N)   | N/A  | N/A | DWS Offset (in)             | N/A  |
| N/A                                                     | Shared Landing?       | N/A  |     |                             |      |
| N/A                                                     | Gutter Ponding?       | N/A  | N/A | Gutter Slope (%)            | N/A  |
| N/A                                                     | Gutter Lip Ht (in)    | N/A  | N/A | Gutter X Slope (%)          | N/A  |
| N/A                                                     | Painted X Walk1?      | No   | N/A | Painted X Walk2?            | No   |
|                                                         | X Walk 1 Direction    | То Е |     | X Walk 2 Direction          | To N |
|                                                         | X Walk 1 Width (in)   | N/A  |     | X Walk 2 Width (in)         | N/A  |
|                                                         | X Walk 1 Slope (%)    | 0.4  |     | X Walk 2 Slope (%)          | 2.5  |
|                                                         | X Walk 1 X Slope (%)  | 3.2  |     | X Walk 2 X Slope (%)        | 1.4  |
| N/A                                                     | Ramp inside XWalk1?   | N/A  | N/A | Ramp inside XWalk2?         | N/A  |
|                                                         | Road Slope (%)        | 2.7  |     | Clear Space?                | N/A  |
|                                                         | Road X Slope (%)      | 0.6  | N/A | Clear Space to XWalk (in)   | N/A  |
| N/A                                                     | Any Obstructions?     | N/A  | N/A | Storm Grate/Utility Hazard? | N/A  |
|                                                         | Obstruction Type      |      |     | Storm Grate/Utility Type    |      |
|                                                         |                       | N/A  |     |                             | N/A  |
|                                                         |                       |      | Yes | Surface Condition? (G/P)    | Good |
|                                                         |                       |      | No  | Curb Slope (%)              | 10.2 |