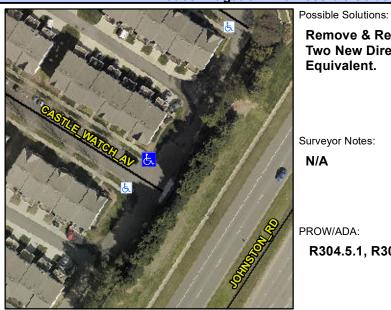

## **Access Compliance Report Public Rights-of-Way** (Curb Ramps)

Intersection ID: 10022823 Main Street: CASTLE WATCH AV **Cross Street: N/A** Location: NE **Overall Compliance: No** ADA ID: 2EE386656973 Ramp Type: PerpDiag Initial Pass/Fail: Fail **Severity Score:** 22.5

## Field Measurements/Component Compliance

**CASTLE WATC** Street 1 Name Stop Condition-Street 2 Street 2 Name Stop Condition-Street 1

**Remove & Replace Curb Ramp With** Two New Directional Ramps or Equivalent.