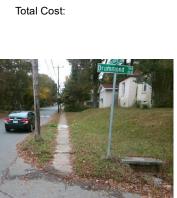

## Field Measurements/Component Compliance

Remove & Replace Curb Ramp With **Two New Directional Ramps or** Equivalent.

Surveyor Notes: N/A

PROW/ADA:

R304.5.3

| Street 1 Name           | DRUMMOND AV |
|-------------------------|-------------|
| Stop Condition-Street 1 | StopSign    |
| Street 2 Name           | N/A         |
| Stop Condition-Street 2 | N/A         |
|                         |             |
|                         |             |

3200.00

| Field Measurements/Component Compnance |                       |       |                        |                             |      |  |
|----------------------------------------|-----------------------|-------|------------------------|-----------------------------|------|--|
|                                        |                       | Data  | Compliance Description |                             | Data |  |
| N/A                                    | Ramp Length (in)      | 52.5  | Yes                    | BlendTrans Slope (%)        | 4.8  |  |
| Yes                                    | Ramp Width (in)       | 48.0  | No                     | BlendTrans XSlope (%)       | 2.5  |  |
| N/A                                    | Flare Type LT         | N/A   | N/A                    | Flare Type RT               | N/A  |  |
| N/A                                    | Flare Slope LT (%)    | N/A   | N/A                    | Flare Slope RT (%)          | N/A  |  |
| N/A                                    | Flare Traversable LT? | N/A   | N/A                    | Flare Traversable RT?       | N/A  |  |
| N/A                                    | Landing Length (in)   | N/A   | N/A                    | DWS Provided?               | N/A  |  |
| N/A                                    | Landing Width (in)    | N/A   | N/A                    | DWS Contrast?               | N/A  |  |
| N/A                                    | Landing Slope (%)     | N/A   | N/A                    | DWS Length (in)             | N/A  |  |
| N/A                                    | Landing X Slope (%)   | N/A   | N/A                    | DWS Full Width?             | N/A  |  |
| N/A                                    | Landing Curb? (Y/N)   | N/A   | N/A                    | DWS Offset (in)             | N/A  |  |
| N/A                                    | Shared Landing?       | N/A   |                        |                             |      |  |
| N/A                                    | Gutter Ponding?       | N/A   | N/A                    | Gutter Slope (%)            | N/A  |  |
| N/A                                    | Gutter Lip Ht (in)    | N/A   | N/A                    | Gutter X Slope (%)          | N/A  |  |
| N/A                                    | Painted X Walk1?      | No    | N/A                    | Painted X Walk2?            | N/A  |  |
|                                        | X Walk 1 Direction    | To SW |                        | X Walk 2 Direction          | N/A  |  |
|                                        | X Walk 1 Width (in)   | N/A   |                        | X Walk 2 Width (in)         | N/A  |  |
|                                        | X Walk 1 Slope (%)    | 2.8   |                        | X Walk 2 Slope (%)          | N/A  |  |
|                                        | X Walk 1 X Slope (%)  | 1.7   |                        | X Walk 2 X Slope (%)        | N/A  |  |
| N/A                                    | Ramp inside XWalk1?   | N/A   | N/A                    | Ramp inside XWalk2?         | N/A  |  |
|                                        | Road Slope (%)        | 1.7   |                        | Clear Space?                | N/A  |  |
|                                        | Road X Slope (%)      | 2.8   | N/A                    | Clear Space to XWalk (in)   | N/A  |  |
| N/A                                    | Any Obstructions?     | N/A   | N/A                    | Storm Grate/Utility Hazard? | N/A  |  |
|                                        | Obstruction Type      |       |                        | Storm Grate/Utility Type    |      |  |
|                                        |                       | N/A   |                        |                             | N/A  |  |
|                                        |                       |       | Yes                    | Surface Condition? (G/P)    | Good |  |
| 1                                      |                       |       | N/A                    | Curb Slope (%)              | 2.3  |  |