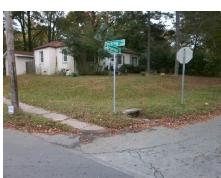

## Field Measurements/Component Compliance

Remove & Replace Curb Ramp With **Two New Directional Ramps or** Equivalent.

Surveyor Notes: N/A

PROW/ADA:

R304.5.3

| Street 1 Name           | DRUMMOND AV |
|-------------------------|-------------|
| Stop Condition-Street 1 | StopSign    |
| Street 2 Name           | N/A         |
| Stop Condition-Street 2 | N/A         |
|                         |             |
|                         |             |

3200.00

| Field Measurements/Component Compnance |                       |       |                        |                             |      |  |
|----------------------------------------|-----------------------|-------|------------------------|-----------------------------|------|--|
|                                        |                       | Data  | Compliance Description |                             | Data |  |
| N/A                                    | Ramp Length (in)      | 52.5  | Yes                    | BlendTrans Slope (%)        | 4.8  |  |
| Yes                                    | Ramp Width (in)       | 48.0  | No                     | BlendTrans XSlope (%)       | 2.5  |  |
| N/A                                    | Flare Type LT         | N/A   | N/A                    | Flare Type RT               | N/A  |  |
| N/A                                    | Flare Slope LT (%)    | N/A   | N/A                    | Flare Slope RT (%)          | N/A  |  |
| N/A                                    | Flare Traversable LT? | N/A   | N/A                    | Flare Traversable RT?       | N/A  |  |
| N/A                                    | Landing Length (in)   | N/A   | N/A                    | DWS Provided?               | N/A  |  |
| N/A                                    | Landing Width (in)    | N/A   | N/A                    | DWS Contrast?               | N/A  |  |
| N/A                                    | Landing Slope (%)     | N/A   | N/A                    | DWS Length (in)             | N/A  |  |
| N/A                                    | Landing X Slope (%)   | N/A   | N/A                    | DWS Full Width?             | N/A  |  |
| N/A                                    | Landing Curb? (Y/N)   | N/A   | N/A                    | DWS Offset (in)             | N/A  |  |
| N/A                                    | Shared Landing?       | N/A   |                        |                             |      |  |
| N/A                                    | Gutter Ponding?       | N/A   | N/A                    | Gutter Slope (%)            | N/A  |  |
| N/A                                    | Gutter Lip Ht (in)    | N/A   | N/A                    | Gutter X Slope (%)          | N/A  |  |
| N/A                                    | Painted X Walk1?      | No    | N/A                    | Painted X Walk2?            | N/A  |  |
|                                        | X Walk 1 Direction    | To SW |                        | X Walk 2 Direction          | N/A  |  |
|                                        | X Walk 1 Width (in)   | N/A   |                        | X Walk 2 Width (in)         | N/A  |  |
|                                        | X Walk 1 Slope (%)    | 2.8   |                        | X Walk 2 Slope (%)          | N/A  |  |
|                                        | X Walk 1 X Slope (%)  | 1.7   |                        | X Walk 2 X Slope (%)        | N/A  |  |
| N/A                                    | Ramp inside XWalk1?   | N/A   | N/A                    | Ramp inside XWalk2?         | N/A  |  |
|                                        | Road Slope (%)        | 1.7   |                        | Clear Space?                | N/A  |  |
|                                        | Road X Slope (%)      | 2.8   | N/A                    | Clear Space to XWalk (in)   | N/A  |  |
| N/A                                    | Any Obstructions?     | N/A   | N/A                    | Storm Grate/Utility Hazard? | N/A  |  |
|                                        | Obstruction Type      |       |                        | Storm Grate/Utility Type    |      |  |
|                                        |                       | N/A   |                        |                             | N/A  |  |
|                                        |                       |       | Yes                    | Surface Condition? (G/P)    | Good |  |
| 1                                      |                       |       | N/A                    | Curb Slope (%)              | 2.3  |  |