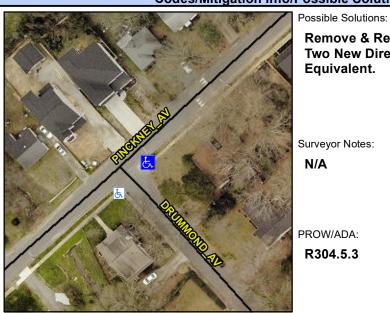

## **Access Compliance Report Public Rights-of-Way** (Curb Ramps)

Intersection ID: 10888 Main Street: DRUMMOND\_AV **Cross Street: PINCKNEY AV** Location: Ε **ADA ID: 2EE4EFFEDA45** Ramp Type: BlendTrans1 Initial Pass/Fail: Fail **Overall Compliance: No Severity Score:** 1.25

## Field Measurements/Component Compliance

Remove & Replace Curb Ramp With **Two New Directional Ramps or** Equivalent.

Surveyor Notes: N/A

PROW/ADA:

R304.5.3

| Street 1 Name           | DRUMMOND AV |
|-------------------------|-------------|
| Stop Condition-Street 1 | StopSign    |
| Street 2 Name           | N/A         |
| Stop Condition-Street 2 | N/A         |
|                         |             |
|                         |             |