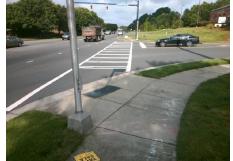

## **Access Compliance Report** Public Rights-of-Way (Curb Ramps)

| Intersection ID: 28184                | ersection ID: 28184 Main Street: BLAKENEY_HEATH_RD |                                                                                |         | et: BLAKENE                 | Location:              | NE                |                             |      |
|---------------------------------------|----------------------------------------------------|--------------------------------------------------------------------------------|---------|-----------------------------|------------------------|-------------------|-----------------------------|------|
| ADA ID: 2EE525471742                  | 2EE525471742 Ramp Type: ParaDiag Ir                |                                                                                |         | /Fail: Fail                 | <b>Overall Complia</b> | o Severity Score: | 13.75                       |      |
|                                       |                                                    | Field Measurements/Component Compliance                                        |         |                             |                        |                   |                             |      |
|                                       |                                                    | Possible Solutions:                                                            |         | Compliance Description Data |                        |                   | Compliance Description      |      |
|                                       |                                                    | Remove & Replace Curb Ramp With<br>Two New Directional Ramps or<br>Equivalent. | ith N/A | Ramp Lengt                  | th LT (in) 53.0        | N/A               | Ramp Length RT (in)         | 46.0 |
|                                       |                                                    |                                                                                | Ye      | Ramp Width                  | n LT (in) 60.0         | Yes               | Ramp Width RT (in)          | 60.0 |
|                                       |                                                    |                                                                                | No      | Ramp Slope                  | e LT (%) 11.5          | Yes               | Ramp Slope RT (%)           | 5.6  |
|                                       |                                                    |                                                                                | Ye      | Ramp XSlop                  | be LT (%) 1.3          | No                | Ramp XSlope RT (%)          | 2.8  |
|                                       |                                                    |                                                                                | N/#     | Landing Len                 | ngth (in) N/A          | N/A               | DWS Provided?               | N/A  |
|                                       |                                                    |                                                                                | N/A     | Landing Wid                 | tth (in) N/A           | N/A               | DWS Contrast?               | N/A  |
|                                       |                                                    | Surveyor Notes:                                                                | N/A     | Landing Slo                 | pe (%) N/A             | N/A               | DWS Length (in)             | N/A  |
|                                       | 5                                                  | N/A                                                                            | N/A     | Landing X S                 | lope (%) N/A           | N/A               | DWS Full Width?             | N/A  |
| G<br>ARDREY_KELL_RD<br>5.<br>6.<br>6. |                                                    |                                                                                |         | Landing Cur                 | b? (Y/N) N/A           | N/A               | DWS Offset (in)             | N/A  |
|                                       |                                                    |                                                                                |         | Shared Land                 | ding? N/A              |                   |                             |      |
|                                       |                                                    |                                                                                | N/A     | Gutter Pond                 | ling? N/A              | N/A               | Gutter Slope (%)            | N/A  |
|                                       |                                                    | PROW/ADA:                                                                      | N/A     | Gutter Lip H                | lt (in) N/A            | N/A               | Gutter X Slope (%)          | N/A  |
|                                       |                                                    | R304.3.2, R304.5.3                                                             | N/#     | Painted X W                 | /alk1? Yes             | N/A               | Painted X Walk2?            | No   |
|                                       |                                                    | ,                                                                              |         | X Walk 1 Dir                | rection To W           |                   | X Walk 2 Direction          | To S |
|                                       |                                                    |                                                                                | N/A     | X Walk 1 Wi                 | idth (in) <b>112.0</b> | N/A               | X Walk 2 Width (in)         | N/A  |
|                                       |                                                    |                                                                                |         | X Walk 1 Slo                | ope (%) 0.3            |                   | X Walk 2 Slope (%)          | 4.2  |
| Street 1 Name                         | <b>BLAKENEY HEATH RD</b>                           |                                                                                |         | X Walk 1 X S                | Slope (%) 4.6          |                   | X Walk 2 X Slope (%)        | 1.2  |
| Stop Condition-Street 1               | Signal                                             |                                                                                | N/A     | Ramp inside                 | XWalk1? Yes            | N/A               | Ramp inside XWalk2?         | N/A  |
| Street 2 Name                         | ARDREY KELL RD                                     |                                                                                |         | Road Slope                  | (%) 3.9                | N/A               | Clear Space?                | N/A  |
| Stop Condition-Street 2               | Signal                                             |                                                                                |         | Road X Slop                 | be (%) 1.6             | N/A               | Clear Space to XWalk (in)   | N/A  |
|                                       |                                                    |                                                                                | N//     | Any Obstruc                 | ctions? N/A            | N/A               | Storm Grate/Utility Hazard? | N/A  |
|                                       |                                                    |                                                                                |         | Obstruction                 | Туре                   |                   | Storm Grate/Utility Type    |      |
|                                       |                                                    | Total Cost: \$ 320                                                             | 00.00   |                             | N/A                    | 1                 |                             | N/A  |
|                                       |                                                    |                                                                                |         |                             |                        | Yes               | Surface Condition? (G/P)    | Good |
|                                       |                                                    |                                                                                |         |                             |                        | N/A               | Curb Slope (%)              | 2.9  |