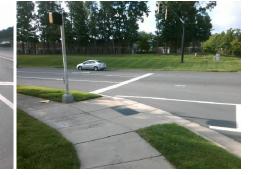

## **Access Compliance Report** Public Rights-of-Way (Curb Ramps)

| Intersection ID: 28184                | ersection ID: 28184 Main Street: BLAKENEY_HEATH_RD |                                                                                |         | et: BLAKENE                 | Location:              | NE                |                             |      |
|---------------------------------------|----------------------------------------------------|--------------------------------------------------------------------------------|---------|-----------------------------|------------------------|-------------------|-----------------------------|------|
| ADA ID: 2EE525471742                  | 2EE525471742 Ramp Type: ParaDiag Ir                |                                                                                |         | /Fail: Fail                 | <b>Overall Complia</b> | o Severity Score: | 13.75                       |      |
|                                       |                                                    | Field Measurements/Component Compliance                                        |         |                             |                        |                   |                             |      |
|                                       |                                                    | Possible Solutions:                                                            |         | Compliance Description Data |                        |                   | Compliance Description      |      |
|                                       |                                                    | Remove & Replace Curb Ramp With<br>Two New Directional Ramps or<br>Equivalent. | ith N/A | Ramp Lengt                  | th LT (in) 53.0        | N/A               | Ramp Length RT (in)         | 46.0 |
|                                       |                                                    |                                                                                | Ye      | Ramp Width                  | n LT (in) 60.0         | Yes               | Ramp Width RT (in)          | 60.0 |
|                                       |                                                    |                                                                                | No      | Ramp Slope                  | e LT (%) 11.5          | Yes               | Ramp Slope RT (%)           | 5.6  |
|                                       |                                                    |                                                                                | Ye      | Ramp XSlop                  | be LT (%) 1.3          | No                | Ramp XSlope RT (%)          | 2.8  |
|                                       |                                                    |                                                                                | N/#     | Landing Len                 | ngth (in) N/A          | N/A               | DWS Provided?               | N/A  |
|                                       |                                                    |                                                                                | N/A     | Landing Wid                 | tth (in) N/A           | N/A               | DWS Contrast?               | N/A  |
|                                       |                                                    | Surveyor Notes:                                                                | N/A     | Landing Slo                 | pe (%) N/A             | N/A               | DWS Length (in)             | N/A  |
|                                       | 5                                                  | N/A                                                                            | N/A     | Landing X S                 | lope (%) N/A           | N/A               | DWS Full Width?             | N/A  |
| G<br>ARDREY_KELL_RD<br>5.<br>6.<br>6. |                                                    |                                                                                |         | Landing Cur                 | b? (Y/N) N/A           | N/A               | DWS Offset (in)             | N/A  |
|                                       |                                                    |                                                                                |         | Shared Land                 | ding? N/A              |                   |                             |      |
|                                       |                                                    |                                                                                | N/A     | Gutter Pond                 | ling? N/A              | N/A               | Gutter Slope (%)            | N/A  |
|                                       |                                                    | PROW/ADA:                                                                      | N/A     | Gutter Lip H                | lt (in) N/A            | N/A               | Gutter X Slope (%)          | N/A  |
|                                       |                                                    | R304.3.2, R304.5.3                                                             | N/#     | Painted X W                 | /alk1? Yes             | N/A               | Painted X Walk2?            | No   |
|                                       |                                                    | ,                                                                              |         | X Walk 1 Dir                | rection To W           |                   | X Walk 2 Direction          | To S |
|                                       |                                                    |                                                                                | N/A     | X Walk 1 Wi                 | idth (in) <b>112.0</b> | N/A               | X Walk 2 Width (in)         | N/A  |
|                                       |                                                    |                                                                                |         | X Walk 1 Slo                | ope (%) 0.3            |                   | X Walk 2 Slope (%)          | 4.2  |
| Street 1 Name                         | <b>BLAKENEY HEATH RD</b>                           |                                                                                |         | X Walk 1 X S                | Slope (%) 4.6          |                   | X Walk 2 X Slope (%)        | 1.2  |
| Stop Condition-Street 1               | Signal                                             |                                                                                | N/A     | Ramp inside                 | XWalk1? Yes            | N/A               | Ramp inside XWalk2?         | N/A  |
| Street 2 Name                         | ARDREY KELL RD                                     |                                                                                |         | Road Slope                  | (%) 3.9                | N/A               | Clear Space?                | N/A  |
| Stop Condition-Street 2               | Signal                                             |                                                                                |         | Road X Slop                 | be (%) 1.6             | N/A               | Clear Space to XWalk (in)   | N/A  |
|                                       |                                                    |                                                                                | N//     | Any Obstruc                 | ctions? N/A            | N/A               | Storm Grate/Utility Hazard? | N/A  |
|                                       |                                                    |                                                                                |         | Obstruction                 | Туре                   |                   | Storm Grate/Utility Type    |      |
|                                       |                                                    | Total Cost: \$ 320                                                             | 00.00   |                             | N/A                    | 1                 |                             | N/A  |
|                                       |                                                    |                                                                                |         |                             |                        | Yes               | Surface Condition? (G/P)    | Good |
|                                       |                                                    |                                                                                |         |                             |                        | N/A               | Curb Slope (%)              | 2.9  |