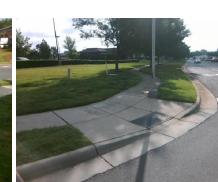

## **Access Compliance Report** Public Rights-of-Way (Curb Ramps)

| Intersection ID: 28184                | ersection ID: 28184 Main Street: BLAKENEY_HEATH_RD |                                                                                |         | et: BLAKENE                 | Location:              | NE                |                             |      |
|---------------------------------------|----------------------------------------------------|--------------------------------------------------------------------------------|---------|-----------------------------|------------------------|-------------------|-----------------------------|------|
| ADA ID: 2EE525471742                  | 2EE525471742 Ramp Type: ParaDiag Ir                |                                                                                |         | /Fail: Fail                 | <b>Overall Complia</b> | o Severity Score: | 13.75                       |      |
|                                       |                                                    | Field Measurements/Component Compliance                                        |         |                             |                        |                   |                             |      |
|                                       |                                                    | Possible Solutions:                                                            |         | Compliance Description Data |                        |                   | Compliance Description      |      |
|                                       |                                                    | Remove & Replace Curb Ramp With<br>Two New Directional Ramps or<br>Equivalent. | ith N/A | Ramp Lengt                  | th LT (in) 53.0        | N/A               | Ramp Length RT (in)         | 46.0 |
|                                       |                                                    |                                                                                | Ye      | Ramp Width                  | n LT (in) 60.0         | Yes               | Ramp Width RT (in)          | 60.0 |
|                                       |                                                    |                                                                                | No      | Ramp Slope                  | e LT (%) 11.5          | Yes               | Ramp Slope RT (%)           | 5.6  |
|                                       |                                                    |                                                                                | Ye      | Ramp XSlop                  | be LT (%) 1.3          | No                | Ramp XSlope RT (%)          | 2.8  |
|                                       |                                                    |                                                                                | N/#     | Landing Len                 | ngth (in) N/A          | N/A               | DWS Provided?               | N/A  |
|                                       |                                                    |                                                                                | N/A     | Landing Wid                 | tth (in) N/A           | N/A               | DWS Contrast?               | N/A  |
|                                       |                                                    | Surveyor Notes:                                                                | N/A     | Landing Slo                 | pe (%) N/A             | N/A               | DWS Length (in)             | N/A  |
|                                       | 5                                                  | N/A                                                                            | N/A     | Landing X S                 | lope (%) N/A           | N/A               | DWS Full Width?             | N/A  |
| G<br>ARDREY_KELL_RD<br>5.<br>6.<br>6. |                                                    |                                                                                |         | Landing Cur                 | b? (Y/N) N/A           | N/A               | DWS Offset (in)             | N/A  |
|                                       |                                                    |                                                                                |         | Shared Land                 | ding? N/A              |                   |                             |      |
|                                       |                                                    |                                                                                | N/A     | Gutter Pond                 | ling? N/A              | N/A               | Gutter Slope (%)            | N/A  |
|                                       |                                                    | PROW/ADA:                                                                      | N/A     | Gutter Lip H                | lt (in) N/A            | N/A               | Gutter X Slope (%)          | N/A  |
|                                       |                                                    | R304.3.2, R304.5.3                                                             | N/#     | Painted X W                 | /alk1? Yes             | N/A               | Painted X Walk2?            | No   |
|                                       |                                                    | ,                                                                              |         | X Walk 1 Dir                | rection To W           |                   | X Walk 2 Direction          | To S |
|                                       |                                                    |                                                                                | N/A     | X Walk 1 Wi                 | idth (in) <b>112.0</b> | N/A               | X Walk 2 Width (in)         | N/A  |
|                                       |                                                    |                                                                                |         | X Walk 1 Slo                | ope (%) 0.3            |                   | X Walk 2 Slope (%)          | 4.2  |
| Street 1 Name                         | <b>BLAKENEY HEATH RD</b>                           |                                                                                |         | X Walk 1 X S                | Slope (%) 4.6          |                   | X Walk 2 X Slope (%)        | 1.2  |
| Stop Condition-Street 1               | Signal                                             |                                                                                | N/A     | Ramp inside                 | XWalk1? Yes            | N/A               | Ramp inside XWalk2?         | N/A  |
| Street 2 Name                         | ARDREY KELL RD                                     |                                                                                |         | Road Slope                  | (%) 3.9                | N/A               | Clear Space?                | N/A  |
| Stop Condition-Street 2               | Signal                                             |                                                                                |         | Road X Slop                 | be (%) 1.6             | N/A               | Clear Space to XWalk (in)   | N/A  |
|                                       |                                                    |                                                                                | N//     | Any Obstruc                 | ctions? N/A            | N/A               | Storm Grate/Utility Hazard? | N/A  |
|                                       |                                                    |                                                                                |         | Obstruction                 | Туре                   |                   | Storm Grate/Utility Type    |      |
|                                       |                                                    | Total Cost: \$ 320                                                             | 00.00   |                             | N/A                    | 1                 |                             | N/A  |
|                                       |                                                    |                                                                                |         |                             |                        | Yes               | Surface Condition? (G/P)    | Good |
|                                       |                                                    |                                                                                |         |                             |                        | N/A               | Curb Slope (%)              | 2.9  |