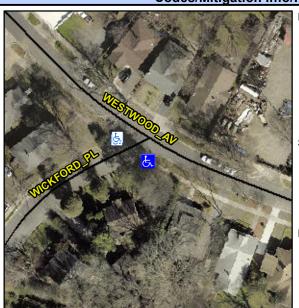

## **Access Compliance Report Public Rights-of-Way** (Curb Ramps)

Intersection ID: 13367 Main Street: WESTWOOD AV Cross Street: WICKFORD PL Location: ADA ID: 2EE710B65A2A Ramp Type: Perp Initial Pass/Fail: Fail **Overall Compliance: No Severity Score:** 12.5

## Field Measurements/Component Compliance

**WICKFORD PL** Street 1 Name Stop Condition-Street 2 StopSign Street 2 Name N/A Stop Condition-Street 1 N/A

Possible Solutions: Remove & Replace Entire Ramp. Surveyor Notes: N/A PROW/ADA: Not Found, R304.2.2