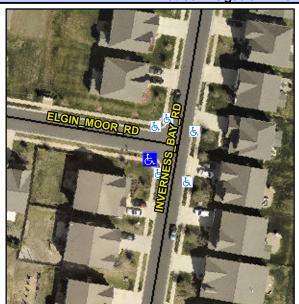

## **Access Compliance Report Public Rights-of-Way** (Curb Ramps)

Data

6.1

8.0

N/A

Good

Intersection ID: N/A Main Street: INVERNESS BAY RD Cross Street: ELGIN MOOR RD Location: SW **Overall Compliance: No Severity Score:** ADA ID: 2EF3F414D5D1 Ramp Type: Perp Initial Pass/Fail: Fail 8.75

N/A

N/A

N/A

To NE

**ELGIN MOOR RD** Street 1 Name Stop Condition-Street 2 StopSign N/A Street 2 Name Stop Condition-Street 1 N/A Possible Solutions: Remove & Replace Entire Ramp. Surveyor Notes: N/A PROW/ADA: R304.5.1