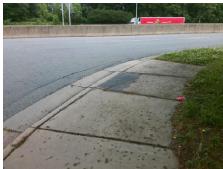

| Field Measuremer  Compliance Description |                      | Data  | Compliance Description |                             | Data |
|------------------------------------------|----------------------|-------|------------------------|-----------------------------|------|
| N/A                                      | Ramp Length LT (in)  | 48.0  | N/A                    | Ramp Length RT (in)         | 50.0 |
| Yes                                      | Ramp Width LT (in)   | 72.5  | Yes                    | Ramp Width RT (in)          | 70.5 |
| No                                       | Ramp Slope LT (%)    | 10.3  | Yes                    | Ramp Slope RT (%)           | 6.6  |
| Yes                                      | Ramp XSlope LT (%)   | 1.1   | Yes                    | Ramp XSlope RT (%)          | 1.9  |
| N/A                                      | Landing Length (in)  | N/A   | N/A                    | DWS Provided?               | N/A  |
| N/A                                      | Landing Width (in)   | N/A   | N/A                    | DWS Contrast?               | N/A  |
| N/A                                      | Landing Slope (%)    | N/A   | N/A                    | DWS Length (in)             | N/A  |
| N/A                                      | Landing X Slope (%)  | N/A   | N/A                    | DWS Full Width?             | N/A  |
| N/A                                      | Landing Curb? (Y/N)  | N/A   | N/A                    | DWS Offset (in)             | N/A  |
| N/A                                      | Shared Landing?      | N/A   |                        |                             |      |
| N/A                                      | Gutter Ponding?      | N/A   | N/A                    | Gutter Slope (%)            | N/A  |
| N/A                                      | Gutter Lip Ht (in)   | N/A   | N/A                    | Gutter X Slope (%)          | N/A  |
| N/A                                      | Painted X Walk1?     | No    | N/A                    | Painted X Walk2?            | N/A  |
|                                          | X Walk 1 Direction   | To SW |                        | X Walk 2 Direction          | N/A  |
| N/A                                      | X Walk 1 Width (in)  | N/A   | N/A                    | X Walk 2 Width (in)         | N/A  |
|                                          | X Walk 1 Slope (%)   | 6.8   |                        | X Walk 2 Slope (%)          | N/A  |
|                                          | X Walk 1 X Slope (%) | 3.6   |                        | X Walk 2 X Slope (%)        | N/A  |
| N/A                                      | Ramp inside XWalk1?  | N/A   | N/A                    | Ramp inside XWalk2?         | N/A  |
|                                          | Road Slope (%)       | N/A   | N/A                    | Clear Space?                | N/A  |
|                                          | Road X Slope (%)     | N/A   | N/A                    | Clear Space to XWalk (in)   | N/A  |
| N/A                                      | Any Obstructions?    | N/A   | N/A                    | Storm Grate/Utility Hazard? | N/A  |
|                                          | Obstruction Type     |       |                        | Storm Grate/Utility Type    |      |
|                                          |                      | N/A   |                        |                             | N/A  |
|                                          |                      |       | Yes                    | Surface Condition? (G/P)    | Good |
|                                          |                      |       | N/A                    | Curb Slope (%)              | 33.0 |
|                                          |                      |       |                        |                             |      |