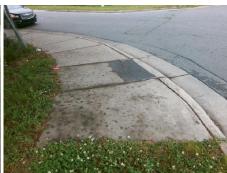

| Field Measuremer  Compliance Description |                      | Data  | Compliance Description |                             | Data |
|------------------------------------------|----------------------|-------|------------------------|-----------------------------|------|
| N/A                                      | Ramp Length LT (in)  | 48.0  | N/A                    | Ramp Length RT (in)         | 50.0 |
| Yes                                      | Ramp Width LT (in)   | 72.5  | Yes                    | Ramp Width RT (in)          | 70.5 |
| No                                       | Ramp Slope LT (%)    | 10.3  | Yes                    | Ramp Slope RT (%)           | 6.6  |
| Yes                                      | Ramp XSlope LT (%)   | 1.1   | Yes                    | Ramp XSlope RT (%)          | 1.9  |
| N/A                                      | Landing Length (in)  | N/A   | N/A                    | DWS Provided?               | N/A  |
| N/A                                      | Landing Width (in)   | N/A   | N/A                    | DWS Contrast?               | N/A  |
| N/A                                      | Landing Slope (%)    | N/A   | N/A                    | DWS Length (in)             | N/A  |
| N/A                                      | Landing X Slope (%)  | N/A   | N/A                    | DWS Full Width?             | N/A  |
| N/A                                      | Landing Curb? (Y/N)  | N/A   | N/A                    | DWS Offset (in)             | N/A  |
| N/A                                      | Shared Landing?      | N/A   |                        |                             |      |
| N/A                                      | Gutter Ponding?      | N/A   | N/A                    | Gutter Slope (%)            | N/A  |
| N/A                                      | Gutter Lip Ht (in)   | N/A   | N/A                    | Gutter X Slope (%)          | N/A  |
| N/A                                      | Painted X Walk1?     | No    | N/A                    | Painted X Walk2?            | N/A  |
|                                          | X Walk 1 Direction   | To SW |                        | X Walk 2 Direction          | N/A  |
| N/A                                      | X Walk 1 Width (in)  | N/A   | N/A                    | X Walk 2 Width (in)         | N/A  |
|                                          | X Walk 1 Slope (%)   | 6.8   |                        | X Walk 2 Slope (%)          | N/A  |
|                                          | X Walk 1 X Slope (%) | 3.6   |                        | X Walk 2 X Slope (%)        | N/A  |
| N/A                                      | Ramp inside XWalk1?  | N/A   | N/A                    | Ramp inside XWalk2?         | N/A  |
|                                          | Road Slope (%)       | N/A   | N/A                    | Clear Space?                | N/A  |
|                                          | Road X Slope (%)     | N/A   | N/A                    | Clear Space to XWalk (in)   | N/A  |
| N/A                                      | Any Obstructions?    | N/A   | N/A                    | Storm Grate/Utility Hazard? | N/A  |
|                                          | Obstruction Type     |       |                        | Storm Grate/Utility Type    |      |
|                                          |                      | N/A   |                        |                             | N/A  |
|                                          |                      |       | Yes                    | Surface Condition? (G/P)    | Good |
|                                          |                      |       | N/A                    | Curb Slope (%)              | 33.0 |
|                                          |                      |       |                        |                             |      |