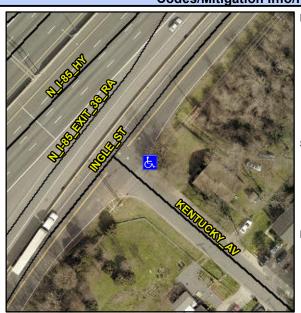

## Access Compliance Report Public Rights-of-Way (Curb Ramps)

Intersection ID: 8201 Main Street: INGLE\_ST Cross Street: KENTUCKY\_AV Location: N

ADA ID: 2EF5D72B60EA Ramp Type: Para Initial Pass/Fail: Fail Overall Compliance: No Severity Score: 12.5

## Field Measurements/Component Compliance

Street 1 Name

KENTUCKY AV

Stop Condition-Street 1

StopSign

Street 2 Name

N/A

Stop Condition-Street 2