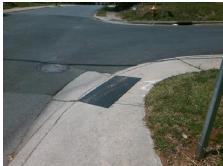

## Access Compliance Report Public Rights-of-Way (Curb Ramps)

Intersection ID: 10742 Main Street: S\_BRUNS\_AV Cross Street: WHITEHAVEN\_AV Location: NE

ADA ID: 2EF8B93C8F47 Ramp Type: PerpDiag Initial Pass/Fail: Fail Overall Compliance: No Severity Score: 61.25

## Field Measurements/Component Compliance

Street 1 Name
Stop Condition-Street 2
Street 2 Name
Stop Condition-Street 1

WHITEHAVEN AV
StopSign
S BRUNS AV
None

Possible Solutions:

Remove & Replace Curb Ramp With Two New Directional Ramps or Equivalent.

Surveyor Notes:

N/A

PROW/ADA:

Not Found, R304.5.1, R304.2.2, R304.5.3

Total Cost: \$ 3200.00

| Fleid Measurements/Component Compliance |                       |      |                        |                             |      |
|-----------------------------------------|-----------------------|------|------------------------|-----------------------------|------|
| Compliance Description                  |                       | Data | Compliance Description |                             | Data |
| N/A                                     | Ramp Length (in)      | 45.0 | No                     | Ramp Slope (%)              | 12.2 |
| No                                      | Ramp Width (in)       | 31.0 | No                     | Ramp XSlope (%)             | 4.4  |
| N/A                                     | Flare Type LT         | N/A  | N/A                    | Flare Type RT               | N/A  |
| N/A                                     | Flare Slope LT (%)    | N/A  | N/A                    | Flare Slope RT (%)          | N/A  |
| N/A                                     | Flare Traversable LT? | N/A  | N/A                    | Flare Traversable RT?       | N/A  |
| N/A                                     | Landing Length (in)   | N/A  | N/A                    | DWS Provided?               | N/A  |
| N/A                                     | Landing Width (in)    | N/A  | N/A                    | DWS Contrast?               | N/A  |
| N/A                                     | Landing Slope (%)     | N/A  | N/A                    | DWS Length (in)             | N/A  |
| N/A                                     | Landing X Slope (%)   | N/A  | N/A                    | DWS Full Width?             | N/A  |
| N/A                                     | Landing Curb? (Y/N)   | N/A  | N/A                    | DWS Offset (in)             | N/A  |
| N/A                                     | Shared Landing?       | N/A  |                        |                             |      |
| N/A                                     | Gutter Ponding?       | N/A  | N/A                    | Gutter Slope (%)            | N/A  |
| N/A                                     | Gutter Lip Ht (in)    | 2.0  | N/A                    | Gutter X Slope (%)          | N/A  |
| N/A                                     | Painted X Walk1?      | No   | N/A                    | Painted X Walk2?            | No   |
|                                         | X Walk 1 Direction    | To W |                        | X Walk 2 Direction          | To S |
| N/A                                     | X Walk 1 Width (in)   | N/A  | N/A                    | X Walk 2 Width (in)         | N/A  |
|                                         | X Walk 1 Slope (%)    | 5.0  |                        | X Walk 2 Slope (%)          | 5.0  |
|                                         | X Walk 1 X Slope (%)  | 2.8  |                        | X Walk 2 X Slope (%)        | 3.9  |
| N/A                                     | Ramp inside XWalk1?   | N/A  | N/A                    | Ramp inside XWalk2?         | N/A  |
|                                         | Road Slope (%)        | 0.5  | N/A                    | Clear Space?                | N/A  |
|                                         | Road X Slope (%)      | 5.2  | N/A                    | Clear Space to XWalk (in)   | N/A  |
| N/A                                     | Any Obstructions?     | N/A  | N/A                    | Storm Grate/Utility Hazard? | N/A  |
|                                         | Obstruction Type      |      |                        | Storm Grate/Utility Type    |      |
|                                         |                       | N/A  |                        |                             | N/A  |
|                                         |                       |      | Yes                    | Surface Condition? (G/P)    | Good |
|                                         |                       |      |                        |                             |      |