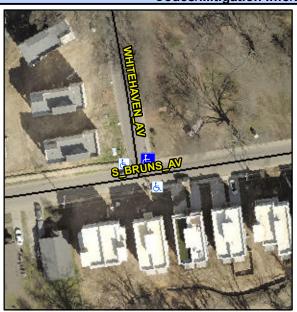

## Access Compliance Report Public Rights-of-Way (Curb Ramps)

Intersection ID: 10742 Main Street: S\_BRUNS\_AV Cross Street: WHITEHAVEN\_AV Location: NE

ADA ID: 2EF8B93C8F47 Ramp Type: PerpDiag Initial Pass/Fail: Fail Overall Compliance: No Severity Score: 61.25

## Field Measurements/Component Compliance

Street 1 Name
Stop Condition-Street 2
Street 2 Name
Stop Condition-Street 1

WHITEHAVEN AV
StopSign
S BRUNS AV
None

Possible Solutions:

Remove & Replace Curb Ramp With Two New Directional Ramps or Equivalent.