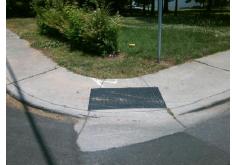

## Access Compliance Report Public Rights-of-Way (Curb Ramps)

Intersection ID: 10742 Main Street: S\_BRUNS\_AV Cross Street: WHITEHAVEN\_AV Location: NE

ADA ID: 2EF8B93C8F47 Ramp Type: PerpDiag Initial Pass/Fail: Fail Overall Compliance: No Severity Score: 61.25

## Field Measurements/Component Compliance

Street 1 Name
Stop Condition-Street 2
Street 2 Name
Stop Condition-Street 1

WHITEHAVEN AV
StopSign
S BRUNS AV
None

Possible Solutions:

Remove & Replace Curb Ramp With Two New Directional Ramps or Equivalent.

Surveyor Notes:

N/A

PROW/ADA:

Not Found, R304.5.1, R304.2.2, R304.5.3

Total Cost: \$ 3200.00

| Fleid Measurements/Component Compliance |                       |      |                        |                             |      |
|-----------------------------------------|-----------------------|------|------------------------|-----------------------------|------|
| Compliance Description                  |                       | Data | Compliance Description |                             | Data |
| N/A                                     | Ramp Length (in)      | 45.0 | No                     | Ramp Slope (%)              | 12.2 |
| No                                      | Ramp Width (in)       | 31.0 | No                     | Ramp XSlope (%)             | 4.4  |
| N/A                                     | Flare Type LT         | N/A  | N/A                    | Flare Type RT               | N/A  |
| N/A                                     | Flare Slope LT (%)    | N/A  | N/A                    | Flare Slope RT (%)          | N/A  |
| N/A                                     | Flare Traversable LT? | N/A  | N/A                    | Flare Traversable RT?       | N/A  |
| N/A                                     | Landing Length (in)   | N/A  | N/A                    | DWS Provided?               | N/A  |
| N/A                                     | Landing Width (in)    | N/A  | N/A                    | DWS Contrast?               | N/A  |
| N/A                                     | Landing Slope (%)     | N/A  | N/A                    | DWS Length (in)             | N/A  |
| N/A                                     | Landing X Slope (%)   | N/A  | N/A                    | DWS Full Width?             | N/A  |
| N/A                                     | Landing Curb? (Y/N)   | N/A  | N/A                    | DWS Offset (in)             | N/A  |
| N/A                                     | Shared Landing?       | N/A  |                        |                             |      |
| N/A                                     | Gutter Ponding?       | N/A  | N/A                    | Gutter Slope (%)            | N/A  |
| N/A                                     | Gutter Lip Ht (in)    | 2.0  | N/A                    | Gutter X Slope (%)          | N/A  |
| N/A                                     | Painted X Walk1?      | No   | N/A                    | Painted X Walk2?            | No   |
|                                         | X Walk 1 Direction    | To W |                        | X Walk 2 Direction          | To S |
| N/A                                     | X Walk 1 Width (in)   | N/A  | N/A                    | X Walk 2 Width (in)         | N/A  |
|                                         | X Walk 1 Slope (%)    | 5.0  |                        | X Walk 2 Slope (%)          | 5.0  |
|                                         | X Walk 1 X Slope (%)  | 2.8  |                        | X Walk 2 X Slope (%)        | 3.9  |
| N/A                                     | Ramp inside XWalk1?   | N/A  | N/A                    | Ramp inside XWalk2?         | N/A  |
|                                         | Road Slope (%)        | 0.5  | N/A                    | Clear Space?                | N/A  |
|                                         | Road X Slope (%)      | 5.2  | N/A                    | Clear Space to XWalk (in)   | N/A  |
| N/A                                     | Any Obstructions?     | N/A  | N/A                    | Storm Grate/Utility Hazard? | N/A  |
|                                         | Obstruction Type      |      |                        | Storm Grate/Utility Type    |      |
|                                         |                       | N/A  |                        |                             | N/A  |
|                                         |                       |      | Yes                    | Surface Condition? (G/P)    | Good |
|                                         |                       |      |                        |                             |      |