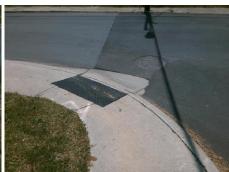

## Access Compliance Report Public Rights-of-Way (Curb Ramps)

Intersection ID: 10742 Main Street: S\_BRUNS\_AV Cross Street: WHITEHAVEN\_AV Location: NE

ADA ID: 2EF8B93C8F47 Ramp Type: PerpDiag Initial Pass/Fail: Fail Overall Compliance: No Severity Score: 61.25

## Field Measurements/Component Compliance

Street 1 Name
Stop Condition-Street 2
Street 2 Name
Stop Condition-Street 1

WHITEHAVEN AV
StopSign
S BRUNS AV
None

Possible Solutions:

Remove & Replace Curb Ramp With Two New Directional Ramps or Equivalent.

Surveyor Notes:

N/A

PROW/ADA:

Not Found, R304.5.1, R304.2.2, R304.5.3

Total Cost: \$ 3200.00

| Fleid Measurements/Component Compliance |                       |      |                        |                             |      |
|-----------------------------------------|-----------------------|------|------------------------|-----------------------------|------|
| Compliance Description                  |                       | Data | Compliance Description |                             | Data |
| N/A                                     | Ramp Length (in)      | 45.0 | No                     | Ramp Slope (%)              | 12.2 |
| No                                      | Ramp Width (in)       | 31.0 | No                     | Ramp XSlope (%)             | 4.4  |
| N/A                                     | Flare Type LT         | N/A  | N/A                    | Flare Type RT               | N/A  |
| N/A                                     | Flare Slope LT (%)    | N/A  | N/A                    | Flare Slope RT (%)          | N/A  |
| N/A                                     | Flare Traversable LT? | N/A  | N/A                    | Flare Traversable RT?       | N/A  |
| N/A                                     | Landing Length (in)   | N/A  | N/A                    | DWS Provided?               | N/A  |
| N/A                                     | Landing Width (in)    | N/A  | N/A                    | DWS Contrast?               | N/A  |
| N/A                                     | Landing Slope (%)     | N/A  | N/A                    | DWS Length (in)             | N/A  |
| N/A                                     | Landing X Slope (%)   | N/A  | N/A                    | DWS Full Width?             | N/A  |
| N/A                                     | Landing Curb? (Y/N)   | N/A  | N/A                    | DWS Offset (in)             | N/A  |
| N/A                                     | Shared Landing?       | N/A  |                        |                             |      |
| N/A                                     | Gutter Ponding?       | N/A  | N/A                    | Gutter Slope (%)            | N/A  |
| N/A                                     | Gutter Lip Ht (in)    | 2.0  | N/A                    | Gutter X Slope (%)          | N/A  |
| N/A                                     | Painted X Walk1?      | No   | N/A                    | Painted X Walk2?            | No   |
|                                         | X Walk 1 Direction    | To W |                        | X Walk 2 Direction          | To S |
| N/A                                     | X Walk 1 Width (in)   | N/A  | N/A                    | X Walk 2 Width (in)         | N/A  |
|                                         | X Walk 1 Slope (%)    | 5.0  |                        | X Walk 2 Slope (%)          | 5.0  |
|                                         | X Walk 1 X Slope (%)  | 2.8  |                        | X Walk 2 X Slope (%)        | 3.9  |
| N/A                                     | Ramp inside XWalk1?   | N/A  | N/A                    | Ramp inside XWalk2?         | N/A  |
|                                         | Road Slope (%)        | 0.5  | N/A                    | Clear Space?                | N/A  |
|                                         | Road X Slope (%)      | 5.2  | N/A                    | Clear Space to XWalk (in)   | N/A  |
| N/A                                     | Any Obstructions?     | N/A  | N/A                    | Storm Grate/Utility Hazard? | N/A  |
|                                         | Obstruction Type      |      |                        | Storm Grate/Utility Type    |      |
|                                         |                       | N/A  |                        |                             | N/A  |
|                                         |                       |      | Yes                    | Surface Condition? (G/P)    | Good |
|                                         |                       |      |                        |                             |      |