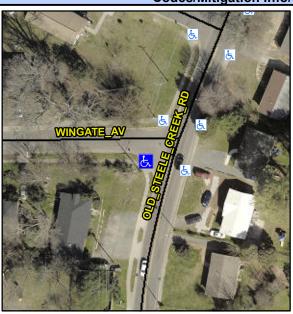

## Access Compliance Report Public Rights-of-Way (Curb Ramps)

Intersection ID: 13507 Main Street: OLD\_STEELE\_CREK\_RD Cross Street: WINGATE\_AV Location: SW

ADA ID: 2EF9F5938F54 Ramp Type: ParaDiag Initial Pass/Fail: Fail Overall Compliance: No Severity Score: 22.5

## Field Measurements/Component Compliance

Street 1 Name
Stop Condition-Street 1
Street 2 Name
Stop Condition-Street 2

OLD STEELE CREEK RD None

**WINGATE AV** 

StopSign

R304.5.1, R304.3.2, R304.5.3

Total Cost: \$ 3200.00