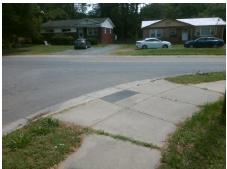

| Compliance Description |                      | Data | ata Compliance Description |                             | Data |
|------------------------|----------------------|------|----------------------------|-----------------------------|------|
| N/A                    | Ramp Length LT (in)  | 63.0 | N/A                        | Ramp Length RT (in)         | 54.0 |
| No                     | Ramp Width LT (in)   | 47.0 | Yes                        | Ramp Width RT (in)          | 48.0 |
| No                     | Ramp Slope LT (%)    | 9.3  | Yes                        | Ramp Slope RT (%)           | 6.2  |
| No                     | Ramp XSlope LT (%)   | 2.2  | No                         | Ramp XSlope RT (%)          | 2.4  |
| N/A                    | Landing Length (in)  | N/A  | N/A                        | DWS Provided?               | N/A  |
| N/A                    | Landing Width (in)   | N/A  | N/A                        | DWS Contrast?               | N/A  |
| N/A                    | Landing Slope (%)    | N/A  | N/A                        | DWS Length (in)             | N/A  |
| N/A                    | Landing X Slope (%)  | N/A  | N/A                        | DWS Full Width?             | N/A  |
| N/A                    | Landing Curb? (Y/N)  | N/A  | N/A                        | DWS Offset (in)             | N/A  |
| N/A                    | Shared Landing?      | N/A  |                            |                             |      |
| N/A                    | Gutter Ponding?      | N/A  | N/A                        | Gutter Slope (%)            | N/A  |
| N/A                    | Gutter Lip Ht (in)   | N/A  | N/A                        | Gutter X Slope (%)          | N/A  |
| N/A                    | Painted X Walk1?     | No   | N/A                        | Painted X Walk2?            | No   |
|                        | X Walk 1 Direction   | To E |                            | X Walk 2 Direction          | To N |
| N/A                    | X Walk 1 Width (in)  | N/A  | N/A                        | X Walk 2 Width (in)         | N/A  |
|                        | X Walk 1 Slope (%)   | 1.2  |                            | X Walk 2 Slope (%)          | 1.4  |
|                        | X Walk 1 X Slope (%) | 0.5  |                            | X Walk 2 X Slope (%)        | 0.3  |
| N/A                    | Ramp inside XWalk1?  | N/A  | N/A                        | Ramp inside XWalk2?         | N/A  |
|                        | Road Slope (%)       | 0.7  | N/A                        | Clear Space?                | N/A  |
|                        | Road X Slope (%)     | 1.4  | N/A                        | Clear Space to XWalk (in)   | N/A  |
| N/A                    | Any Obstructions?    | N/A  | N/A                        | Storm Grate/Utility Hazard? | N/A  |
|                        | Obstruction Type     |      |                            | Storm Grate/Utility Type    |      |
|                        |                      | N/A  |                            |                             | N/A  |
|                        |                      |      | Yes                        | Surface Condition? (G/P)    | Good |
|                        |                      |      | N/A                        | Curb Slope (%)              | 13.3 |
|                        |                      | '    | •                          | ,                           |      |