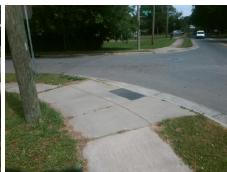

| Compliance Description |                      | Data | ata Compliance Description |                             | Data |
|------------------------|----------------------|------|----------------------------|-----------------------------|------|
| N/A                    | Ramp Length LT (in)  | 63.0 | N/A                        | Ramp Length RT (in)         | 54.0 |
| No                     | Ramp Width LT (in)   | 47.0 | Yes                        | Ramp Width RT (in)          | 48.0 |
| No                     | Ramp Slope LT (%)    | 9.3  | Yes                        | Ramp Slope RT (%)           | 6.2  |
| No                     | Ramp XSlope LT (%)   | 2.2  | No                         | Ramp XSlope RT (%)          | 2.4  |
| N/A                    | Landing Length (in)  | N/A  | N/A                        | DWS Provided?               | N/A  |
| N/A                    | Landing Width (in)   | N/A  | N/A                        | DWS Contrast?               | N/A  |
| N/A                    | Landing Slope (%)    | N/A  | N/A                        | DWS Length (in)             | N/A  |
| N/A                    | Landing X Slope (%)  | N/A  | N/A                        | DWS Full Width?             | N/A  |
| N/A                    | Landing Curb? (Y/N)  | N/A  | N/A                        | DWS Offset (in)             | N/A  |
| N/A                    | Shared Landing?      | N/A  |                            |                             |      |
| N/A                    | Gutter Ponding?      | N/A  | N/A                        | Gutter Slope (%)            | N/A  |
| N/A                    | Gutter Lip Ht (in)   | N/A  | N/A                        | Gutter X Slope (%)          | N/A  |
| N/A                    | Painted X Walk1?     | No   | N/A                        | Painted X Walk2?            | No   |
|                        | X Walk 1 Direction   | To E |                            | X Walk 2 Direction          | To N |
| N/A                    | X Walk 1 Width (in)  | N/A  | N/A                        | X Walk 2 Width (in)         | N/A  |
|                        | X Walk 1 Slope (%)   | 1.2  |                            | X Walk 2 Slope (%)          | 1.4  |
|                        | X Walk 1 X Slope (%) | 0.5  |                            | X Walk 2 X Slope (%)        | 0.3  |
| N/A                    | Ramp inside XWalk1?  | N/A  | N/A                        | Ramp inside XWalk2?         | N/A  |
|                        | Road Slope (%)       | 0.7  | N/A                        | Clear Space?                | N/A  |
|                        | Road X Slope (%)     | 1.4  | N/A                        | Clear Space to XWalk (in)   | N/A  |
| N/A                    | Any Obstructions?    | N/A  | N/A                        | Storm Grate/Utility Hazard? | N/A  |
|                        | Obstruction Type     |      |                            | Storm Grate/Utility Type    |      |
|                        |                      | N/A  |                            |                             | N/A  |
|                        |                      |      | Yes                        | Surface Condition? (G/P)    | Good |
|                        |                      |      | N/A                        | Curb Slope (%)              | 13.3 |
|                        |                      | '    | •                          | ,                           |      |