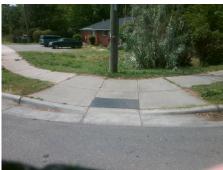

| Compliance Description |                      | Data | ata Compliance Description |                             | Data |
|------------------------|----------------------|------|----------------------------|-----------------------------|------|
| N/A                    | Ramp Length LT (in)  | 63.0 | N/A                        | Ramp Length RT (in)         | 54.0 |
| No                     | Ramp Width LT (in)   | 47.0 | Yes                        | Ramp Width RT (in)          | 48.0 |
| No                     | Ramp Slope LT (%)    | 9.3  | Yes                        | Ramp Slope RT (%)           | 6.2  |
| No                     | Ramp XSlope LT (%)   | 2.2  | No                         | Ramp XSlope RT (%)          | 2.4  |
| N/A                    | Landing Length (in)  | N/A  | N/A                        | DWS Provided?               | N/A  |
| N/A                    | Landing Width (in)   | N/A  | N/A                        | DWS Contrast?               | N/A  |
| N/A                    | Landing Slope (%)    | N/A  | N/A                        | DWS Length (in)             | N/A  |
| N/A                    | Landing X Slope (%)  | N/A  | N/A                        | DWS Full Width?             | N/A  |
| N/A                    | Landing Curb? (Y/N)  | N/A  | N/A                        | DWS Offset (in)             | N/A  |
| N/A                    | Shared Landing?      | N/A  |                            |                             |      |
| N/A                    | Gutter Ponding?      | N/A  | N/A                        | Gutter Slope (%)            | N/A  |
| N/A                    | Gutter Lip Ht (in)   | N/A  | N/A                        | Gutter X Slope (%)          | N/A  |
| N/A                    | Painted X Walk1?     | No   | N/A                        | Painted X Walk2?            | No   |
|                        | X Walk 1 Direction   | To E |                            | X Walk 2 Direction          | To N |
| N/A                    | X Walk 1 Width (in)  | N/A  | N/A                        | X Walk 2 Width (in)         | N/A  |
|                        | X Walk 1 Slope (%)   | 1.2  |                            | X Walk 2 Slope (%)          | 1.4  |
|                        | X Walk 1 X Slope (%) | 0.5  |                            | X Walk 2 X Slope (%)        | 0.3  |
| N/A                    | Ramp inside XWalk1?  | N/A  | N/A                        | Ramp inside XWalk2?         | N/A  |
|                        | Road Slope (%)       | 0.7  | N/A                        | Clear Space?                | N/A  |
|                        | Road X Slope (%)     | 1.4  | N/A                        | Clear Space to XWalk (in)   | N/A  |
| N/A                    | Any Obstructions?    | N/A  | N/A                        | Storm Grate/Utility Hazard? | N/A  |
|                        | Obstruction Type     |      |                            | Storm Grate/Utility Type    |      |
|                        |                      | N/A  |                            |                             | N/A  |
|                        |                      |      | Yes                        | Surface Condition? (G/P)    | Good |
|                        |                      |      | N/A                        | Curb Slope (%)              | 13.3 |
|                        |                      | '    | •                          | ,                           |      |