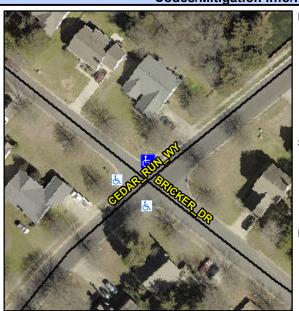

## **Access Compliance Report Public Rights-of-Way** (Curb Ramps)

Intersection ID: 20949 Main Street: BRICKER DR Cross Street: CEDAR\_RUN\_WY Location: ADA ID: 2EFF7BAD5445 Ramp Type: PerpDiag Initial Pass/Fail: Fail **Overall Compliance: No** Severity Score: 13.75