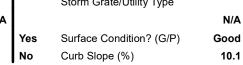

## Access Compliance Report Public Rights-of-Way (Curb Ramps)

| Intersection ID: 47280 Main Stu         | reet: SAVANNAH_HILLS_DR                  | Cross Str   | oot                                     |                       |          |                             | Location:                   | S    |
|-----------------------------------------|------------------------------------------|-------------|-----------------------------------------|-----------------------|----------|-----------------------------|-----------------------------|------|
|                                         |                                          |             | Cross Street: LAMPLIGHTER_CLOSE_DR      |                       |          |                             |                             |      |
| ADA ID: 2F0033D74B53 Ramp Ty            | ype: BlendTrans1                         | Initial Pas | s/Fai                                   | il: Fail Overall (    | Complian | ice: No                     | Severity Score:             | 8.75 |
| Codes/Mitigation Info/Possible Solution |                                          |             | Field Measurements/Component Compliance |                       |          |                             |                             |      |
|                                         | Possible Solutions:                      |             | Compliance Description                  |                       |          | Data Compliance Description |                             |      |
|                                         | Remove & Replace Curb Ramp V             | Nith N      | / <b>A</b>                              | Ramp Length (in)      | 51.5     | Yes                         | BlendTrans Slope (%)        | 0.5  |
|                                         | Two New Directional Ramps or Equivalent. | N           | 0                                       | Ramp Width (in)       | 47.0     | Yes                         | BlendTrans XSlope (%)       | 1.1  |
|                                         |                                          | N           | / <b>A</b>                              | Flare Type LT         | N/A      | N/A                         | Flare Type RT               | N/A  |
|                                         |                                          | N           | / <b>A</b>                              | Flare Slope LT (%)    | N/A      | N/A                         | Flare Slope RT (%)          | N/A  |
|                                         |                                          | N           | / <b>A</b>                              | Flare Traversable LT? | N/A      | N/A                         | Flare Traversable RT?       | N/A  |
|                                         |                                          | N           | / <b>A</b>                              | Landing Length (in)   | N/A      | N/A                         | DWS Provided?               | N/A  |
|                                         | Surveyor Notes:                          | N           | / <b>A</b>                              | Landing Width (in)    | N/A      | N/A                         | DWS Contrast?               | N/A  |
|                                         | N/A                                      | N           | / <b>A</b>                              | Landing Slope (%)     | N/A      | N/A                         | DWS Length (in)             | N/A  |
|                                         |                                          | N           | / <b>A</b>                              | Landing X Slope (%)   | N/A      | N/A                         | DWS Full Width?             | N/A  |
|                                         | -                                        | N           | / <b>A</b>                              | Landing Curb? (Y/N)   | N/A      | N/A                         | DWS Offset (in)             | N/A  |
|                                         |                                          | N           | / <b>A</b>                              | Shared Landing?       | N/A      |                             |                             |      |
| SIST                                    | PROW/ADA:                                | N           | / <b>A</b>                              | Gutter Ponding?       | N/A      | N/A                         | Gutter Slope (%)            | N/A  |
|                                         | Not Found, R304.5.1                      | N           | / <b>A</b>                              | Gutter Lip Ht (in)    | N/A      | N/A                         | Gutter X Slope (%)          | N/A  |
|                                         |                                          | N           | / <b>A</b>                              | Painted X Walk1?      | No       | N/A                         | Painted X Walk2?            | No   |
|                                         |                                          |             |                                         | X Walk 1 Direction    | To NE    |                             | X Walk 2 Direction          | To W |
|                                         |                                          |             |                                         | X Walk 1 Width (in)   | N/A      |                             | X Walk 2 Width (in)         | N/A  |
| Street 1 Name SAVANNAH HILLS DR         |                                          |             |                                         | X Walk 1 Slope (%)    | 2.6      |                             | X Walk 2 Slope (%)          | 4.4  |
| Stop Condition-Street 1 None            |                                          |             |                                         | X Walk 1 X Slope (%)  | 1.5      |                             | X Walk 2 X Slope (%)        | 2.2  |
| Street 2 Name LAMPLIGHTER CLOSE DR      |                                          | N           | / <b>A</b>                              | Ramp inside XWalk1?   | N/A      | N/A                         | Ramp inside XWalk2?         | N/A  |
| Stop Condition-Street 2 StopSign        |                                          |             |                                         | Road Slope (%)        | 0.6      |                             | Clear Space?                | N/A  |
|                                         |                                          |             |                                         | Road X Slope (%)      | 3.1      | N/A                         | Clear Space to XWalk (in)   | N/A  |
|                                         |                                          | Ν           | / <b>A</b>                              | Any Obstructions?     | N/A      | N/A                         | Storm Grate/Utility Hazard? | N/A  |
|                                         | Total Cost: \$ 32                        | 200.00      |                                         | Obstruction Type      |          |                             | Storm Grate/Utility Type    |      |
|                                         |                                          |             |                                         |                       | N/A      |                             |                             | N/A  |