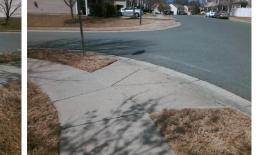

## Access Compliance Report Public Rights-of-Way (Curb Ramps)

| Intersection ID: 47280 Main Stu         | reet: SAVANNAH_HILLS_DR                  | Cross Str   | oot                                     |                       |          |                             | Location:                   | S    |
|-----------------------------------------|------------------------------------------|-------------|-----------------------------------------|-----------------------|----------|-----------------------------|-----------------------------|------|
|                                         |                                          |             | Cross Street: LAMPLIGHTER_CLOSE_DR      |                       |          |                             |                             |      |
| ADA ID: 2F0033D74B53 Ramp Ty            | ype: BlendTrans1                         | Initial Pas | s/Fai                                   | il: Fail Overall (    | Complian | ice: No                     | Severity Score:             | 8.75 |
| Codes/Mitigation Info/Possible Solution |                                          |             | Field Measurements/Component Compliance |                       |          |                             |                             |      |
|                                         | Possible Solutions:                      |             | Compliance Description                  |                       |          | Data Compliance Description |                             |      |
|                                         | Remove & Replace Curb Ramp V             | Nith N      | / <b>A</b>                              | Ramp Length (in)      | 51.5     | Yes                         | BlendTrans Slope (%)        | 0.5  |
|                                         | Two New Directional Ramps or Equivalent. | N           | 0                                       | Ramp Width (in)       | 47.0     | Yes                         | BlendTrans XSlope (%)       | 1.1  |
|                                         |                                          | N           | / <b>A</b>                              | Flare Type LT         | N/A      | N/A                         | Flare Type RT               | N/A  |
|                                         |                                          | N           | / <b>A</b>                              | Flare Slope LT (%)    | N/A      | N/A                         | Flare Slope RT (%)          | N/A  |
|                                         |                                          | N           | / <b>A</b>                              | Flare Traversable LT? | N/A      | N/A                         | Flare Traversable RT?       | N/A  |
|                                         |                                          | N           | / <b>A</b>                              | Landing Length (in)   | N/A      | N/A                         | DWS Provided?               | N/A  |
|                                         | Surveyor Notes:                          | N           | / <b>A</b>                              | Landing Width (in)    | N/A      | N/A                         | DWS Contrast?               | N/A  |
|                                         | N/A                                      | N           | / <b>A</b>                              | Landing Slope (%)     | N/A      | N/A                         | DWS Length (in)             | N/A  |
|                                         |                                          | N           | / <b>A</b>                              | Landing X Slope (%)   | N/A      | N/A                         | DWS Full Width?             | N/A  |
|                                         | -                                        | N           | / <b>A</b>                              | Landing Curb? (Y/N)   | N/A      | N/A                         | DWS Offset (in)             | N/A  |
|                                         |                                          | N           | / <b>A</b>                              | Shared Landing?       | N/A      |                             |                             |      |
| SIST                                    | PROW/ADA:                                | N           | / <b>A</b>                              | Gutter Ponding?       | N/A      | N/A                         | Gutter Slope (%)            | N/A  |
|                                         | Not Found, R304.5.1                      | N           | / <b>A</b>                              | Gutter Lip Ht (in)    | N/A      | N/A                         | Gutter X Slope (%)          | N/A  |
|                                         |                                          | N           | / <b>A</b>                              | Painted X Walk1?      | No       | N/A                         | Painted X Walk2?            | No   |
|                                         |                                          |             |                                         | X Walk 1 Direction    | To NE    |                             | X Walk 2 Direction          | To W |
|                                         |                                          |             |                                         | X Walk 1 Width (in)   | N/A      |                             | X Walk 2 Width (in)         | N/A  |
| Street 1 Name SAVANNAH HILLS DR         |                                          |             |                                         | X Walk 1 Slope (%)    | 2.6      |                             | X Walk 2 Slope (%)          | 4.4  |
| Stop Condition-Street 1 None            |                                          |             |                                         | X Walk 1 X Slope (%)  | 1.5      |                             | X Walk 2 X Slope (%)        | 2.2  |
| Street 2 Name LAMPLIGHTER CLOSE DR      |                                          | N           | / <b>A</b>                              | Ramp inside XWalk1?   | N/A      | N/A                         | Ramp inside XWalk2?         | N/A  |
| Stop Condition-Street 2 StopSign        |                                          |             |                                         | Road Slope (%)        | 0.6      |                             | Clear Space?                | N/A  |
|                                         |                                          |             |                                         | Road X Slope (%)      | 3.1      | N/A                         | Clear Space to XWalk (in)   | N/A  |
|                                         |                                          | Ν           | / <b>A</b>                              | Any Obstructions?     | N/A      | N/A                         | Storm Grate/Utility Hazard? | N/A  |
|                                         | Total Cost: \$ 32                        | 200.00      |                                         | Obstruction Type      |          |                             | Storm Grate/Utility Type    |      |
|                                         |                                          |             |                                         |                       | N/A      |                             |                             | N/A  |