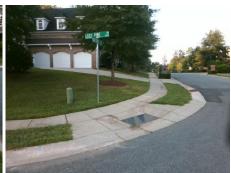

## Field Measurements/Component Compliance

Street 1 Name Stop Condition-Street 2 Street 2 Name

Remove & Replace Curb Ramp With Two New Directional Ramps or Equivalent.

Surveyor Notes:

N/A

PROW/ADA:

R304.5.1, R304.5.3

**LOST PINE RD** None **LOST OAK RD** Stop Condition-Street 1 None

> Total Cost: 3200.00

| Comp | liance Description    | Data  | Comp | liance | Description           | Data  |
|------|-----------------------|-------|------|--------|-----------------------|-------|
| N/A  | Ramp Length (in)      | 95.0  | Yes  | Ramp   | Slope (%)             | 6.3   |
| No   | Ramp Width (in)       | 40.0  | No   | Ramp   | XSlope (%)            | 8.4   |
| N/A  | Flare Type LT         | N/A   | N/A  | Flare  | Type RT               | N/A   |
| N/A  | Flare Slope LT (%)    | N/A   | N/A  | Flare  | Slope RT (%)          | N/A   |
| N/A  | Flare Traversable LT? | N/A   | N/A  | Flare  | Traversable RT?       | N/A   |
| N/A  | Landing Length (in)   | N/A   | N/A  | DWS    | Provided?             | N/A   |
| N/A  | Landing Width (in)    | N/A   | N/A  | DWS    | Contrast?             | N/A   |
| N/A  | Landing Slope (%)     | N/A   | N/A  | DWS    | Length (in)           | N/A   |
| N/A  | Landing X Slope (%)   | N/A   | N/A  | DWS    | Full Width?           | N/A   |
| N/A  | Landing Curb? (Y/N)   | N/A   | N/A  | DWS    | Offset (in)           | N/A   |
| N/A  | Shared Landing?       | N/A   |      |        |                       |       |
| N/A  | Gutter Ponding?       | N/A   | N/A  | Gutte  | r Slope (%)           | N/A   |
| N/A  | Gutter Lip Ht (in)    | N/A   | N/A  | Gutte  | r X Slope (%)         | N/A   |
| N/A  | Painted X Walk1?      | No    | N/A  | Painte | ed X Walk2?           | No    |
|      | X Walk 1 Direction    | To NE |      | X Wa   | lk 2 Direction        | To NW |
| N/A  | X Walk 1 Width (in)   | N/A   | N/A  | X Wa   | lk 2 Width (in)       | N/A   |
|      | X Walk 1 Slope (%)    | 2.6   |      | X Wa   | lk 2 Slope (%)        | 2.5   |
|      | X Walk 1 X Slope (%)  | 4.1   |      | X Wa   | lk 2 X Slope (%)      | 3.4   |
| N/A  | Ramp inside XWalk1?   | N/A   | N/A  | Ramp   | inside XWalk2?        | N/A   |
|      | Road Slope (%)        | 5.0   | N/A  | Clear  | Space?                | N/A   |
|      | Road X Slope (%)      | 2.5   | N/A  | Clear  | Space to XWalk (in)   | N/A   |
| N/A  | Any Obstructions?     | N/A   | N/A  | Storm  | Grate/Utility Hazard? | N/A   |
|      | Obstruction Type      |       | l    | Storm  | Grate/Utility Type    |       |
|      |                       | N/A   |      |        |                       | N/A   |