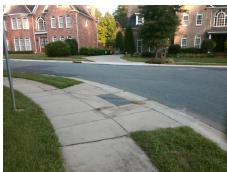

## Field Measurements/Component Compliance

Street 1 Name Stop Condition-Street 2 Street 2 Name

Remove & Replace Curb Ramp With Two New Directional Ramps or Equivalent.

Surveyor Notes:

N/A

PROW/ADA:

R304.5.1, R304.5.3

**LOST PINE RD** None **LOST OAK RD** Stop Condition-Street 1 None

> Total Cost: 3200.00

| Comp | liance Description    | Data  | Comp | liance | Description           | Data  |
|------|-----------------------|-------|------|--------|-----------------------|-------|
| N/A  | Ramp Length (in)      | 95.0  | Yes  | Ramp   | Slope (%)             | 6.3   |
| No   | Ramp Width (in)       | 40.0  | No   | Ramp   | XSlope (%)            | 8.4   |
| N/A  | Flare Type LT         | N/A   | N/A  | Flare  | Type RT               | N/A   |
| N/A  | Flare Slope LT (%)    | N/A   | N/A  | Flare  | Slope RT (%)          | N/A   |
| N/A  | Flare Traversable LT? | N/A   | N/A  | Flare  | Traversable RT?       | N/A   |
| N/A  | Landing Length (in)   | N/A   | N/A  | DWS    | Provided?             | N/A   |
| N/A  | Landing Width (in)    | N/A   | N/A  | DWS    | Contrast?             | N/A   |
| N/A  | Landing Slope (%)     | N/A   | N/A  | DWS    | Length (in)           | N/A   |
| N/A  | Landing X Slope (%)   | N/A   | N/A  | DWS    | Full Width?           | N/A   |
| N/A  | Landing Curb? (Y/N)   | N/A   | N/A  | DWS    | Offset (in)           | N/A   |
| N/A  | Shared Landing?       | N/A   |      |        |                       |       |
| N/A  | Gutter Ponding?       | N/A   | N/A  | Gutte  | r Slope (%)           | N/A   |
| N/A  | Gutter Lip Ht (in)    | N/A   | N/A  | Gutte  | r X Slope (%)         | N/A   |
| N/A  | Painted X Walk1?      | No    | N/A  | Painte | ed X Walk2?           | No    |
|      | X Walk 1 Direction    | To NE |      | X Wa   | lk 2 Direction        | To NW |
| N/A  | X Walk 1 Width (in)   | N/A   | N/A  | X Wa   | lk 2 Width (in)       | N/A   |
|      | X Walk 1 Slope (%)    | 2.6   |      | X Wa   | lk 2 Slope (%)        | 2.5   |
|      | X Walk 1 X Slope (%)  | 4.1   |      | X Wa   | lk 2 X Slope (%)      | 3.4   |
| N/A  | Ramp inside XWalk1?   | N/A   | N/A  | Ramp   | inside XWalk2?        | N/A   |
|      | Road Slope (%)        | 5.0   | N/A  | Clear  | Space?                | N/A   |
|      | Road X Slope (%)      | 2.5   | N/A  | Clear  | Space to XWalk (in)   | N/A   |
| N/A  | Any Obstructions?     | N/A   | N/A  | Storm  | Grate/Utility Hazard? | N/A   |
|      | Obstruction Type      |       | l    | Storm  | Grate/Utility Type    |       |
|      |                       | N/A   |      |        |                       | N/A   |