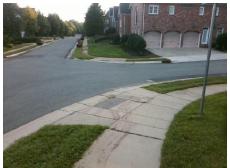

## Field Measurements/Component Compliance

Street 1 Name Stop Condition-Street 2 Street 2 Name

Remove & Replace Curb Ramp With Two New Directional Ramps or Equivalent.

Surveyor Notes:

N/A

PROW/ADA:

R304.5.1, R304.5.3

**LOST PINE RD** None **LOST OAK RD** Stop Condition-Street 1 None

> Total Cost: 3200.00

| Comp | liance Description    | Data  | Comp | liance | Description           | Data  |
|------|-----------------------|-------|------|--------|-----------------------|-------|
| N/A  | Ramp Length (in)      | 95.0  | Yes  | Ramp   | Slope (%)             | 6.3   |
| No   | Ramp Width (in)       | 40.0  | No   | Ramp   | XSlope (%)            | 8.4   |
| N/A  | Flare Type LT         | N/A   | N/A  | Flare  | Type RT               | N/A   |
| N/A  | Flare Slope LT (%)    | N/A   | N/A  | Flare  | Slope RT (%)          | N/A   |
| N/A  | Flare Traversable LT? | N/A   | N/A  | Flare  | Traversable RT?       | N/A   |
| N/A  | Landing Length (in)   | N/A   | N/A  | DWS    | Provided?             | N/A   |
| N/A  | Landing Width (in)    | N/A   | N/A  | DWS    | Contrast?             | N/A   |
| N/A  | Landing Slope (%)     | N/A   | N/A  | DWS    | Length (in)           | N/A   |
| N/A  | Landing X Slope (%)   | N/A   | N/A  | DWS    | Full Width?           | N/A   |
| N/A  | Landing Curb? (Y/N)   | N/A   | N/A  | DWS    | Offset (in)           | N/A   |
| N/A  | Shared Landing?       | N/A   |      |        |                       |       |
| N/A  | Gutter Ponding?       | N/A   | N/A  | Gutte  | r Slope (%)           | N/A   |
| N/A  | Gutter Lip Ht (in)    | N/A   | N/A  | Gutte  | r X Slope (%)         | N/A   |
| N/A  | Painted X Walk1?      | No    | N/A  | Painte | ed X Walk2?           | No    |
|      | X Walk 1 Direction    | To NE |      | X Wa   | lk 2 Direction        | To NW |
| N/A  | X Walk 1 Width (in)   | N/A   | N/A  | X Wa   | lk 2 Width (in)       | N/A   |
|      | X Walk 1 Slope (%)    | 2.6   |      | X Wa   | lk 2 Slope (%)        | 2.5   |
|      | X Walk 1 X Slope (%)  | 4.1   |      | X Wa   | lk 2 X Slope (%)      | 3.4   |
| N/A  | Ramp inside XWalk1?   | N/A   | N/A  | Ramp   | inside XWalk2?        | N/A   |
|      | Road Slope (%)        | 5.0   | N/A  | Clear  | Space?                | N/A   |
|      | Road X Slope (%)      | 2.5   | N/A  | Clear  | Space to XWalk (in)   | N/A   |
| N/A  | Any Obstructions?     | N/A   | N/A  | Storm  | Grate/Utility Hazard? | N/A   |
|      | Obstruction Type      |       | l    | Storm  | Grate/Utility Type    |       |
|      |                       | N/A   |      |        |                       | N/A   |