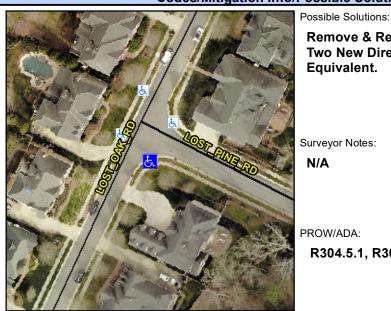

## **Access Compliance Report Public Rights-of-Way** (Curb Ramps)

Intersection ID: 48787 Main Street: LOST PINE RD Cross Street: LOST OAK RD Location:

**ADA ID: 2F01BDA2A530** Ramp Type: PerpDiag Initial Pass/Fail: Fail **Overall Compliance: No** Severity Score: 33.75

## Field Measurements/Component Compliance

Street 1 Name Stop Condition-Street 2 Street 2 Name

Remove & Replace Curb Ramp With Two New Directional Ramps or Equivalent.

Surveyor Notes:

N/A

PROW/ADA:

R304.5.1, R304.5.3

**LOST PINE RD** None **LOST OAK RD** Stop Condition-Street 1 None

> Total Cost: 3200.00

| Comp | liance Description    | Data  | Comp | liance | Description           | Data  |
|------|-----------------------|-------|------|--------|-----------------------|-------|
| N/A  | Ramp Length (in)      | 95.0  | Yes  | Ramp   | Slope (%)             | 6.3   |
| No   | Ramp Width (in)       | 40.0  | No   | Ramp   | XSlope (%)            | 8.4   |
| N/A  | Flare Type LT         | N/A   | N/A  | Flare  | Type RT               | N/A   |
| N/A  | Flare Slope LT (%)    | N/A   | N/A  | Flare  | Slope RT (%)          | N/A   |
| N/A  | Flare Traversable LT? | N/A   | N/A  | Flare  | Traversable RT?       | N/A   |
| N/A  | Landing Length (in)   | N/A   | N/A  | DWS    | Provided?             | N/A   |
| N/A  | Landing Width (in)    | N/A   | N/A  | DWS    | Contrast?             | N/A   |
| N/A  | Landing Slope (%)     | N/A   | N/A  | DWS    | Length (in)           | N/A   |
| N/A  | Landing X Slope (%)   | N/A   | N/A  | DWS    | Full Width?           | N/A   |
| N/A  | Landing Curb? (Y/N)   | N/A   | N/A  | DWS    | Offset (in)           | N/A   |
| N/A  | Shared Landing?       | N/A   |      |        |                       |       |
| N/A  | Gutter Ponding?       | N/A   | N/A  | Gutte  | r Slope (%)           | N/A   |
| N/A  | Gutter Lip Ht (in)    | N/A   | N/A  | Gutte  | r X Slope (%)         | N/A   |
| N/A  | Painted X Walk1?      | No    | N/A  | Painte | ed X Walk2?           | No    |
|      | X Walk 1 Direction    | To NE |      | X Wa   | lk 2 Direction        | To NW |
| N/A  | X Walk 1 Width (in)   | N/A   | N/A  | X Wa   | lk 2 Width (in)       | N/A   |
|      | X Walk 1 Slope (%)    | 2.6   |      | X Wa   | lk 2 Slope (%)        | 2.5   |
|      | X Walk 1 X Slope (%)  | 4.1   |      | X Wa   | lk 2 X Slope (%)      | 3.4   |
| N/A  | Ramp inside XWalk1?   | N/A   | N/A  | Ramp   | inside XWalk2?        | N/A   |
|      | Road Slope (%)        | 5.0   | N/A  | Clear  | Space?                | N/A   |
|      | Road X Slope (%)      | 2.5   | N/A  | Clear  | Space to XWalk (in)   | N/A   |
| N/A  | Any Obstructions?     | N/A   | N/A  | Storm  | Grate/Utility Hazard? | N/A   |
|      | Obstruction Type      |       | l    | Storm  | Grate/Utility Type    |       |
|      |                       | N/A   |      |        |                       | N/A   |