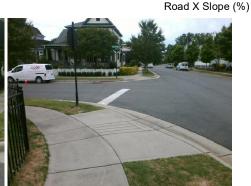

X Walk 1 Slope (%)

X Walk 1 X Slope (%)

Ramp inside XWalk1?

Road Slope (%)

N/A

3200.00

| 2.5 | N/A | Clear Space to XWalk (in)   | N/A  |
|-----|-----|-----------------------------|------|
|     | N/A | Any Obstruction?            | N/A  |
|     |     | Obstruction Type            |      |
|     |     |                             | N/A  |
|     | N/A | Storm Grate/Utility Hazard? | N/A  |
|     |     | Storm Grate/Utility Type    |      |
|     |     |                             | N/A  |
|     | Yes | Surface Condition? (G/P)    | Good |
|     |     | Curb Slope (%)              | 0.0  |
|     |     |                             |      |