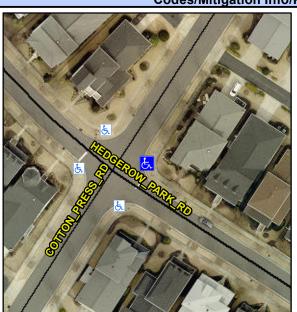

Intersection ID: 45515 Main Street: COTTON\_PRESS\_RD Cross Street: HEDGEROW\_PARK\_RD Location: NE
ADA ID: 2F038664F5F1 Ramp Type: Combination1Diag Initial Pass/Fail: Fail Overall Compliance: No Severity Score: 0

None
COTTON PRESS RD
StopSign
HEDGEGROW PARK RD

Possible Solutions:

Remove & Replace Curb Ramp With Two New Directional Ramps or Equivalent.

Surveyor Notes:

RT RP < 5%

PROW/ADA:

R304.5.1, R304.2.2, R304.5.3