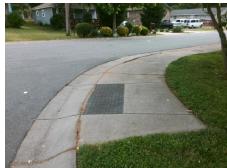

## Field Measurements/Component Compliance

Street 1 Name FAIRMOUNT ST
Stop Condition-Street 1 StopSign
Street 2 Name N/A
Stop Condition-Street 2 N/A

Possible Solutions:

Remove & Replace Curb Ramp With Two New Directional Ramps or Equivalent.

Surveyor Notes:

NO RT SW

PROW/ADA:

Not Found, R304.5.3

PROW/ADA:
Not Found, R304.5.3

Total Cost: \$ 3200.00

| Fleid Measurements/Component Compilance |                       |      |                        |                             |      |
|-----------------------------------------|-----------------------|------|------------------------|-----------------------------|------|
| Compliance Description I                |                       |      | Compliance Description |                             | Data |
| N/A                                     | Ramp Length (in)      | 61.0 | Yes                    | BlendTrans Slope (%)        | 4.1  |
| Yes                                     | Ramp Width (in)       | 48.0 | No                     | BlendTrans XSlope (%)       | 3.3  |
| N/A                                     | Flare Type LT         | N/A  | N/A                    | Flare Type RT               | N/A  |
| N/A                                     | Flare Slope LT (%)    | N/A  | N/A                    | Flare Slope RT (%)          | N/A  |
| N/A                                     | Flare Traversable LT? | N/A  | N/A                    | Flare Traversable RT?       | N/A  |
| N/A                                     | Landing Length (in)   | N/A  | N/A                    | DWS Provided?               | N/A  |
| N/A                                     | Landing Width (in)    | N/A  | N/A                    | DWS Contrast?               | N/A  |
| N/A                                     | Landing Slope (%)     | N/A  | N/A                    | DWS Length (in)             | N/A  |
| N/A                                     | Landing X Slope (%)   | N/A  | N/A                    | DWS Full Width?             | N/A  |
| N/A                                     | Landing Curb? (Y/N)   | N/A  | N/A                    | DWS Offset (in)             | N/A  |
| N/A                                     | Shared Landing?       | N/A  |                        |                             |      |
| N/A                                     | Gutter Ponding?       | N/A  | N/A                    | Gutter Slope (%)            | N/A  |
| N/A                                     | Gutter Lip Ht (in)    | N/A  | N/A                    | Gutter X Slope (%)          | N/A  |
| N/A                                     | Painted X Walk1?      | No   | N/A                    | Painted X Walk2?            | N/A  |
|                                         | X Walk 1 Direction    | To W |                        | X Walk 2 Direction          | N/A  |
|                                         | X Walk 1 Width (in)   | N/A  |                        | X Walk 2 Width (in)         | N/A  |
|                                         | X Walk 1 Slope (%)    | 2.2  |                        | X Walk 2 Slope (%)          | N/A  |
|                                         | X Walk 1 X Slope (%)  | 4.2  |                        | X Walk 2 X Slope (%)        | N/A  |
| N/A                                     | Ramp inside XWalk1?   | N/A  | N/A                    | Ramp inside XWalk2?         | N/A  |
|                                         | Road Slope (%)        | 4.2  |                        | Clear Space?                | N/A  |
|                                         | Road X Slope (%)      | 2.2  | N/A                    | Clear Space to XWalk (in)   | N/A  |
| N/A                                     | Any Obstructions?     | N/A  | N/A                    | Storm Grate/Utility Hazard? | N/A  |
|                                         | Obstruction Type      |      |                        | Storm Grate/Utility Type    |      |
|                                         |                       | N/A  |                        |                             | N/A  |
|                                         |                       |      | Yes                    | Surface Condition? (G/P)    | Good |
|                                         |                       |      | No                     | Curb Slope (%)              | 20.0 |
| STATE OF THE REAL PROPERTY.             |                       |      |                        |                             |      |