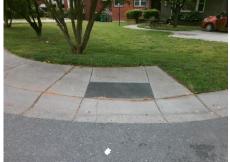

## Field Measurements/Component Compliance

Street 1 Name FAIRMOUNT ST
Stop Condition-Street 1 StopSign
Street 2 Name N/A
Stop Condition-Street 2 N/A

Possible Solutions:

Remove & Replace Curb Ramp With Two New Directional Ramps or Equivalent.

Surveyor Notes:

NO RT SW

PROW/ADA:

Not Found, R304.5.3

PROW/ADA:
Not Found, R304.5.3

Total Cost: \$ 3200.00

| Fleid Measurements/Component Compilance |                       |      |                        |                             |      |
|-----------------------------------------|-----------------------|------|------------------------|-----------------------------|------|
| Compliance Description I                |                       |      | Compliance Description |                             | Data |
| N/A                                     | Ramp Length (in)      | 61.0 | Yes                    | BlendTrans Slope (%)        | 4.1  |
| Yes                                     | Ramp Width (in)       | 48.0 | No                     | BlendTrans XSlope (%)       | 3.3  |
| N/A                                     | Flare Type LT         | N/A  | N/A                    | Flare Type RT               | N/A  |
| N/A                                     | Flare Slope LT (%)    | N/A  | N/A                    | Flare Slope RT (%)          | N/A  |
| N/A                                     | Flare Traversable LT? | N/A  | N/A                    | Flare Traversable RT?       | N/A  |
| N/A                                     | Landing Length (in)   | N/A  | N/A                    | DWS Provided?               | N/A  |
| N/A                                     | Landing Width (in)    | N/A  | N/A                    | DWS Contrast?               | N/A  |
| N/A                                     | Landing Slope (%)     | N/A  | N/A                    | DWS Length (in)             | N/A  |
| N/A                                     | Landing X Slope (%)   | N/A  | N/A                    | DWS Full Width?             | N/A  |
| N/A                                     | Landing Curb? (Y/N)   | N/A  | N/A                    | DWS Offset (in)             | N/A  |
| N/A                                     | Shared Landing?       | N/A  |                        |                             |      |
| N/A                                     | Gutter Ponding?       | N/A  | N/A                    | Gutter Slope (%)            | N/A  |
| N/A                                     | Gutter Lip Ht (in)    | N/A  | N/A                    | Gutter X Slope (%)          | N/A  |
| N/A                                     | Painted X Walk1?      | No   | N/A                    | Painted X Walk2?            | N/A  |
|                                         | X Walk 1 Direction    | To W |                        | X Walk 2 Direction          | N/A  |
|                                         | X Walk 1 Width (in)   | N/A  |                        | X Walk 2 Width (in)         | N/A  |
|                                         | X Walk 1 Slope (%)    | 2.2  |                        | X Walk 2 Slope (%)          | N/A  |
|                                         | X Walk 1 X Slope (%)  | 4.2  |                        | X Walk 2 X Slope (%)        | N/A  |
| N/A                                     | Ramp inside XWalk1?   | N/A  | N/A                    | Ramp inside XWalk2?         | N/A  |
|                                         | Road Slope (%)        | 4.2  |                        | Clear Space?                | N/A  |
|                                         | Road X Slope (%)      | 2.2  | N/A                    | Clear Space to XWalk (in)   | N/A  |
| N/A                                     | Any Obstructions?     | N/A  | N/A                    | Storm Grate/Utility Hazard? | N/A  |
|                                         | Obstruction Type      |      |                        | Storm Grate/Utility Type    |      |
|                                         |                       | N/A  |                        |                             | N/A  |
|                                         |                       |      | Yes                    | Surface Condition? (G/P)    | Good |
|                                         |                       |      | No                     | Curb Slope (%)              | 20.0 |
| STATE OF THE REAL PROPERTY.             |                       |      |                        |                             |      |