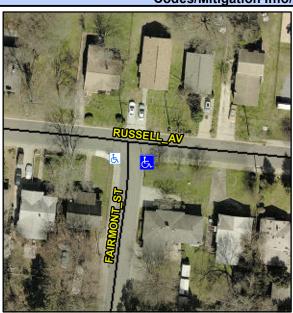

## Access Compliance Report Public Rights-of-Way (Curb Ramps)

Intersection ID: 8904 Main Street: FAIRMONT\_ST Cross Street: RUSSELL\_AV Location: SE

ADA ID: 2F044F176DC7 Ramp Type: BlendTrans1 Initial Pass/Fail: Fail Overall Compliance: No Severity Score: 1.25

## Field Measurements/Component Compliance

Street 1 Name FAIRMOUNT ST
Stop Condition-Street 1 StopSign
Street 2 Name N/A
Stop Condition-Street 2 N/A

Possible Solutions:

Remove & Replace Curb Ramp With Two New Directional Ramps or Equivalent.