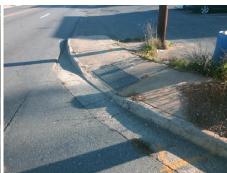

N/A

Possible Solutions:

Remove & Replace Entire Ramp.

Surveyor Notes:

N/A

PROW/ADA:

Not Found, R304.5.1, R304.2.2

Total Cost: \$ 1850.00

| Field Measurements/Component Compilance |                       |       |                        |                             |      |
|-----------------------------------------|-----------------------|-------|------------------------|-----------------------------|------|
| Compliance Description                  |                       | Data  | Compliance Description |                             | Data |
| N/A                                     | Ramp Length (in)      | 61.5  | No                     | Ramp Slope (%)              | 14.4 |
| No                                      | Ramp Width (in)       | 45.0  | Yes                    | Ramp XSlope (%)             | 1.4  |
| N/A                                     | Flare Type LT         | N/A   | N/A                    | Flare Type RT               | N/A  |
| N/A                                     | Flare Slope LT (%)    | N/A   | N/A                    | Flare Slope RT (%)          | N/A  |
| N/A                                     | Flare Traversable LT? | N/A   | N/A                    | Flare Traversable RT?       | N/A  |
| N/A                                     | Landing Length (in)   | N/A   | N/A                    | DWS Provided?               | N/A  |
| N/A                                     | Landing Width (in)    | N/A   | N/A                    | DWS Contrast?               | N/A  |
| N/A                                     | Landing Slope (%)     | N/A   | N/A                    | DWS Length (in)             | N/A  |
| N/A                                     | Landing X Slope (%)   | N/A   | N/A                    | DWS Full Width?             | N/A  |
| N/A                                     | Landing Curb? (Y/N)   | N/A   | N/A                    | DWS Offset (in)             | N/A  |
| N/A                                     | Shared Landing?       | N/A   |                        |                             |      |
| N/A                                     | Gutter Ponding?       | N/A   | N/A                    | Gutter Slope (%)            | N/A  |
| N/A                                     | Gutter Lip Ht (in)    | 1.0   | N/A                    | Gutter X Slope (%)          | N/A  |
| N/A                                     | Painted X Walk1?      | No    | N/A                    | Painted X Walk2?            | N/A  |
|                                         | X Walk 1 Direction    | To NW |                        | X Walk 2 Direction          | N/A  |
| N/A                                     | X Walk 1 Width (in)   | N/A   | N/A                    | X Walk 2 Width (in)         | N/A  |
|                                         | X Walk 1 Slope (%)    | 2.3   |                        | X Walk 2 Slope (%)          | N/A  |
|                                         | X Walk 1 X Slope (%)  | 2.7   |                        | X Walk 2 X Slope (%)        | N/A  |
| N/A                                     | Ramp inside XWalk1?   | N/A   | N/A                    | Ramp inside XWalk2?         | N/A  |
|                                         | Road Slope (%)        | N/A   | N/A                    | Clear Space?                | N/A  |
|                                         | Road X Slope (%)      | N/A   | N/A                    | Clear Space to XWalk (in)   | N/A  |
| N/A                                     | Any Obstructions?     | N/A   | N/A                    | Storm Grate/Utility Hazard? | N/A  |
|                                         | Obstruction Type      |       | l                      | Storm Grate/Utility Type    |      |
|                                         |                       | N/A   |                        |                             | N/A  |
|                                         |                       |       | Yes                    | Surface Condition? (G/P)    | Good |
|                                         |                       |       |                        |                             |      |