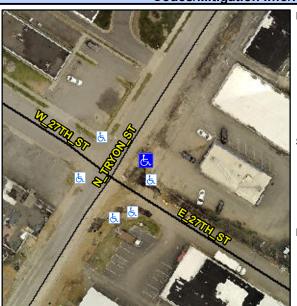

## Access Compliance Report Public Rights-of-Way (Curb Ramps)

Intersection ID: 10147 Main Street: E\_27TH\_ST Cross Street: N\_TRYON\_ST Location: SE

ADA ID: 2F04F25CA105 Ramp Type: Perp Initial Pass/Fail: Fail Overall Compliance: No Severity Score: 33.75

## Field Measurements/Component Compliance

Street 1 Name

N TRYON ST

Stop Condition-Street 2

None

Street 2 Name

N/A

Stop Condition-Street 1