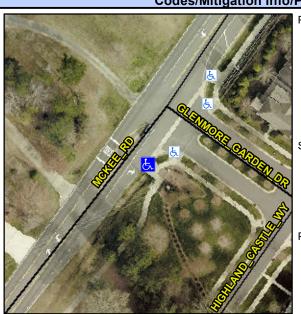

## Access Compliance Report Public Rights-of-Way (Curb Ramps)

Intersection ID: 51323 Main Street: GLENMORE\_GARDEN\_DR Cross Street: MCKEE\_RD Location: SW

ADA ID: 2F073D9D1DD5 Ramp Type: Perp Initial Pass/Fail: Fail Overall Compliance: No Severity Score: 21.25

## Field Measurements/Component Compliance

Street 1 Name MCKEE RD
Stop Condition-Street 2 None
Street 2 Name N/A
Stop Condition-Street 1 N/A

Total Cost: \$ 1850.00

| Field Measurements/Component Compliance |                       |       |      |                             |      |
|-----------------------------------------|-----------------------|-------|------|-----------------------------|------|
| Comp                                    | liance Description    | Data  | Comp | liance Description          | Data |
| N/A                                     | Ramp Length (in)      | 102.0 | No   | Ramp Slope (%)              | 9.2  |
| No                                      | Ramp Width (in)       | 46.0  | Yes  | Ramp XSlope (%)             | 0.1  |
| N/A                                     | Flare Type LT         | N/A   | N/A  | Flare Type RT               | N/A  |
| N/A                                     | Flare Slope LT (%)    | N/A   | N/A  | Flare Slope RT (%)          | N/A  |
| N/A                                     | Flare Traversable LT? | N/A   | N/A  | Flare Traversable RT?       | N/A  |
| N/A                                     | Landing Length (in)   | N/A   | N/A  | DWS Provided?               | N/A  |
| N/A                                     | Landing Width (in)    | N/A   | N/A  | DWS Contrast?               | N/A  |
| N/A                                     | Landing Slope (%)     | N/A   | N/A  | DWS Length (in)             | N/A  |
| N/A                                     | Landing X Slope (%)   | N/A   | N/A  | DWS Full Width?             | N/A  |
| N/A                                     | Landing Curb? (Y/N)   | N/A   | N/A  | DWS Offset (in)             | N/A  |
| N/A                                     | Shared Landing?       | N/A   |      |                             |      |
| N/A                                     | Gutter Ponding?       | N/A   | N/A  | Gutter Slope (%)            | N/A  |
| N/A                                     | Gutter Lip Ht (in)    | N/A   | N/A  | Gutter X Slope (%)          | N/A  |
| N/A                                     | Painted X Walk1?      | No    | N/A  | Painted X Walk2?            | N/A  |
|                                         | X Walk 1 Direction    | To NW |      | X Walk 2 Direction          | N/A  |
| N/A                                     | X Walk 1 Width (in)   | N/A   | N/A  | X Walk 2 Width (in)         | N/A  |
|                                         | X Walk 1 Slope (%)    | 1.2   |      | X Walk 2 Slope (%)          | N/A  |
|                                         | X Walk 1 X Slope (%)  | 0.9   |      | X Walk 2 X Slope (%)        | N/A  |
| N/A                                     | Ramp inside XWalk1?   | N/A   | N/A  | Ramp inside XWalk2?         | N/A  |
|                                         | Road Slope (%)        | N/A   | N/A  | Clear Space?                | N/A  |
|                                         | Road X Slope (%)      | N/A   | N/A  | Clear Space to XWalk (in)   | N/A  |
| N/A                                     | Any Obstructions?     | N/A   | N/A  | Storm Grate/Utility Hazard? | N/A  |
|                                         | Obstruction Type      |       |      | Storm Grate/Utility Type    |      |
|                                         |                       | N/A   |      |                             | N/A  |
|                                         |                       |       | Yes  | Surface Condition? (G/P)    | Good |
| -                                       |                       |       |      |                             |      |