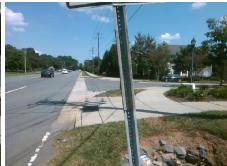

## Access Compliance Report Public Rights-of-Way (Curb Ramps)

Intersection ID: 51323 Main Street: GLENMORE\_GARDEN\_DR Cross Street: MCKEE\_RD Location: SW

ADA ID: 2F073D9D1DD5 Ramp Type: Perp Initial Pass/Fail: Fail Overall Compliance: No Severity Score: 21.25

## Field Measurements/Component Compliance

Street 1 Name MCKEE RD
Stop Condition-Street 2 None
Street 2 Name N/A
Stop Condition-Street 1 N/A

Total Cost: \$ 1850.00

| Field Measurements/Component Compliance |                       |       |      |                             |      |
|-----------------------------------------|-----------------------|-------|------|-----------------------------|------|
| Comp                                    | liance Description    | Data  | Comp | liance Description          | Data |
| N/A                                     | Ramp Length (in)      | 102.0 | No   | Ramp Slope (%)              | 9.2  |
| No                                      | Ramp Width (in)       | 46.0  | Yes  | Ramp XSlope (%)             | 0.1  |
| N/A                                     | Flare Type LT         | N/A   | N/A  | Flare Type RT               | N/A  |
| N/A                                     | Flare Slope LT (%)    | N/A   | N/A  | Flare Slope RT (%)          | N/A  |
| N/A                                     | Flare Traversable LT? | N/A   | N/A  | Flare Traversable RT?       | N/A  |
| N/A                                     | Landing Length (in)   | N/A   | N/A  | DWS Provided?               | N/A  |
| N/A                                     | Landing Width (in)    | N/A   | N/A  | DWS Contrast?               | N/A  |
| N/A                                     | Landing Slope (%)     | N/A   | N/A  | DWS Length (in)             | N/A  |
| N/A                                     | Landing X Slope (%)   | N/A   | N/A  | DWS Full Width?             | N/A  |
| N/A                                     | Landing Curb? (Y/N)   | N/A   | N/A  | DWS Offset (in)             | N/A  |
| N/A                                     | Shared Landing?       | N/A   |      |                             |      |
| N/A                                     | Gutter Ponding?       | N/A   | N/A  | Gutter Slope (%)            | N/A  |
| N/A                                     | Gutter Lip Ht (in)    | N/A   | N/A  | Gutter X Slope (%)          | N/A  |
| N/A                                     | Painted X Walk1?      | No    | N/A  | Painted X Walk2?            | N/A  |
|                                         | X Walk 1 Direction    | To NW |      | X Walk 2 Direction          | N/A  |
| N/A                                     | X Walk 1 Width (in)   | N/A   | N/A  | X Walk 2 Width (in)         | N/A  |
|                                         | X Walk 1 Slope (%)    | 1.2   |      | X Walk 2 Slope (%)          | N/A  |
|                                         | X Walk 1 X Slope (%)  | 0.9   |      | X Walk 2 X Slope (%)        | N/A  |
| N/A                                     | Ramp inside XWalk1?   | N/A   | N/A  | Ramp inside XWalk2?         | N/A  |
|                                         | Road Slope (%)        | N/A   | N/A  | Clear Space?                | N/A  |
|                                         | Road X Slope (%)      | N/A   | N/A  | Clear Space to XWalk (in)   | N/A  |
| N/A                                     | Any Obstructions?     | N/A   | N/A  | Storm Grate/Utility Hazard? | N/A  |
|                                         | Obstruction Type      |       |      | Storm Grate/Utility Type    |      |
|                                         |                       | N/A   |      |                             | N/A  |
|                                         |                       |       | Yes  | Surface Condition? (G/P)    | Good |
| -                                       |                       |       |      |                             |      |