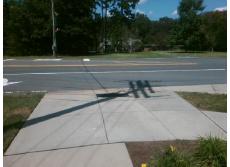

## Access Compliance Report Public Rights-of-Way (Curb Ramps)

Intersection ID: 51323 Main Street: GLENMORE\_GARDEN\_DR Cross Street: MCKEE\_RD Location: SW

ADA ID: 2F073D9D1DD5 Ramp Type: Perp Initial Pass/Fail: Fail Overall Compliance: No Severity Score: 21.25

## Field Measurements/Component Compliance

Street 1 Name MCKEE RD
Stop Condition-Street 2 None
Street 2 Name N/A
Stop Condition-Street 1 N/A

Total Cost: \$ 1850.00

| Field Measurements/Component Compliance |                       |       |      |                             |      |
|-----------------------------------------|-----------------------|-------|------|-----------------------------|------|
| Comp                                    | liance Description    | Data  | Comp | liance Description          | Data |
| N/A                                     | Ramp Length (in)      | 102.0 | No   | Ramp Slope (%)              | 9.2  |
| No                                      | Ramp Width (in)       | 46.0  | Yes  | Ramp XSlope (%)             | 0.1  |
| N/A                                     | Flare Type LT         | N/A   | N/A  | Flare Type RT               | N/A  |
| N/A                                     | Flare Slope LT (%)    | N/A   | N/A  | Flare Slope RT (%)          | N/A  |
| N/A                                     | Flare Traversable LT? | N/A   | N/A  | Flare Traversable RT?       | N/A  |
| N/A                                     | Landing Length (in)   | N/A   | N/A  | DWS Provided?               | N/A  |
| N/A                                     | Landing Width (in)    | N/A   | N/A  | DWS Contrast?               | N/A  |
| N/A                                     | Landing Slope (%)     | N/A   | N/A  | DWS Length (in)             | N/A  |
| N/A                                     | Landing X Slope (%)   | N/A   | N/A  | DWS Full Width?             | N/A  |
| N/A                                     | Landing Curb? (Y/N)   | N/A   | N/A  | DWS Offset (in)             | N/A  |
| N/A                                     | Shared Landing?       | N/A   |      |                             |      |
| N/A                                     | Gutter Ponding?       | N/A   | N/A  | Gutter Slope (%)            | N/A  |
| N/A                                     | Gutter Lip Ht (in)    | N/A   | N/A  | Gutter X Slope (%)          | N/A  |
| N/A                                     | Painted X Walk1?      | No    | N/A  | Painted X Walk2?            | N/A  |
|                                         | X Walk 1 Direction    | To NW |      | X Walk 2 Direction          | N/A  |
| N/A                                     | X Walk 1 Width (in)   | N/A   | N/A  | X Walk 2 Width (in)         | N/A  |
|                                         | X Walk 1 Slope (%)    | 1.2   |      | X Walk 2 Slope (%)          | N/A  |
|                                         | X Walk 1 X Slope (%)  | 0.9   |      | X Walk 2 X Slope (%)        | N/A  |
| N/A                                     | Ramp inside XWalk1?   | N/A   | N/A  | Ramp inside XWalk2?         | N/A  |
|                                         | Road Slope (%)        | N/A   | N/A  | Clear Space?                | N/A  |
|                                         | Road X Slope (%)      | N/A   | N/A  | Clear Space to XWalk (in)   | N/A  |
| N/A                                     | Any Obstructions?     | N/A   | N/A  | Storm Grate/Utility Hazard? | N/A  |
|                                         | Obstruction Type      |       |      | Storm Grate/Utility Type    |      |
|                                         |                       | N/A   |      |                             | N/A  |
|                                         |                       |       | Yes  | Surface Condition? (G/P)    | Good |
| -                                       |                       |       |      |                             |      |