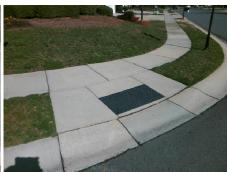

## Access Compliance Report Public Rights-of-Way (Curb Ramps)

Intersection ID: 47575 Main Street: GLENBURN\_LN Cross Street: GAILES\_DR Location: NW

ADA ID: 2F089BA149DD Ramp Type: PerpDiag Initial Pass/Fail: Fail Overall Compliance: No Severity Score: 25

## Field Measurements/Component Compliance

Street 1 Name GAILES DR
Stop Condition-Street 2 StopSign
Street 2 Name GLENBURN LN
Stop Condition-Street 1 StopSign

Possible Solutions:

Remove & Replace Curb Ramp With Two New Directional Ramps or Equivalent.

Surveyor Notes:

N/A

PROW/ADA:

R304.5.3

Total Cost: \$ 3200.00

| Field Measurements/Component Compliance |                       |       |                        |                             |       |
|-----------------------------------------|-----------------------|-------|------------------------|-----------------------------|-------|
| Compliance Description                  |                       | Data  | Compliance Description |                             | Data  |
| N/A                                     | Ramp Length (in)      | 49.0  | Yes                    | Ramp Slope (%)              | 6.3   |
| Yes                                     | Ramp Width (in)       | 48.0  | No                     | Ramp XSlope (%)             | 9.1   |
| N/A                                     | Flare Type LT         | N/A   | N/A                    | Flare Type RT               | N/A   |
| N/A                                     | Flare Slope LT (%)    | N/A   | N/A                    | Flare Slope RT (%)          | N/A   |
| N/A                                     | Flare Traversable LT? | N/A   | N/A                    | Flare Traversable RT?       | N/A   |
| N/A                                     | Landing Length (in)   | N/A   | N/A                    | DWS Provided?               | N/A   |
| N/A                                     | Landing Width (in)    | N/A   | N/A                    | DWS Contrast?               | N/A   |
| N/A                                     | Landing Slope (%)     | N/A   | N/A                    | DWS Length (in)             | N/A   |
| N/A                                     | Landing X Slope (%)   | N/A   | N/A                    | DWS Full Width?             | N/A   |
| N/A                                     | Landing Curb? (Y/N)   | N/A   | N/A                    | DWS Offset (in)             | N/A   |
| N/A                                     | Shared Landing?       | N/A   |                        |                             |       |
| N/A                                     | Gutter Ponding?       | N/A   | N/A                    | Gutter Slope (%)            | N/A   |
| N/A                                     | Gutter Lip Ht (in)    | N/A   | N/A                    | Gutter X Slope (%)          | N/A   |
| N/A                                     | Painted X Walk1?      | No    | N/A                    | Painted X Walk2?            | No    |
|                                         | X Walk 1 Direction    | To SW |                        | X Walk 2 Direction          | To SE |
| N/A                                     | X Walk 1 Width (in)   | N/A   | N/A                    | X Walk 2 Width (in)         | N/A   |
|                                         | X Walk 1 Slope (%)    | 6.5   |                        | X Walk 2 Slope (%)          | 3.5   |
|                                         | X Walk 1 X Slope (%)  | 3.7   |                        | X Walk 2 X Slope (%)        | 6.2   |
| N/A                                     | Ramp inside XWalk1?   | N/A   | N/A                    | Ramp inside XWalk2?         | N/A   |
|                                         | Road Slope (%)        | 9.1   | N/A                    | Clear Space?                | N/A   |
|                                         | Road X Slope (%)      | 1.5   | N/A                    | Clear Space to XWalk (in)   | N/A   |
| N/A                                     | Any Obstructions?     | N/A   | N/A                    | Storm Grate/Utility Hazard? | N/A   |
|                                         | Obstruction Type      |       |                        | Storm Grate/Utility Type    |       |
|                                         |                       | N/A   |                        |                             | N/A   |
|                                         |                       |       | Yes                    | Surface Condition? (G/P)    | Good  |
| -                                       |                       |       |                        |                             |       |