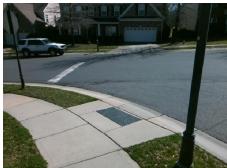

## Access Compliance Report Public Rights-of-Way (Curb Ramps)

Intersection ID: 47575 Main Street: GLENBURN\_LN Cross Street: GAILES\_DR Location: NW

ADA ID: 2F089BA149DD Ramp Type: PerpDiag Initial Pass/Fail: Fail Overall Compliance: No Severity Score: 25

## Field Measurements/Component Compliance

Street 1 Name GAILES DR
Stop Condition-Street 2 StopSign
Street 2 Name GLENBURN LN
Stop Condition-Street 1 StopSign

Possible Solutions:

Remove & Replace Curb Ramp With Two New Directional Ramps or Equivalent.

Surveyor Notes:

N/A

PROW/ADA:

R304.5.3

Total Cost: \$ 3200.00

| Field Measurements/Component Compliance |                       |       |                        |                             |       |
|-----------------------------------------|-----------------------|-------|------------------------|-----------------------------|-------|
| Compliance Description                  |                       | Data  | Compliance Description |                             | Data  |
| N/A                                     | Ramp Length (in)      | 49.0  | Yes                    | Ramp Slope (%)              | 6.3   |
| Yes                                     | Ramp Width (in)       | 48.0  | No                     | Ramp XSlope (%)             | 9.1   |
| N/A                                     | Flare Type LT         | N/A   | N/A                    | Flare Type RT               | N/A   |
| N/A                                     | Flare Slope LT (%)    | N/A   | N/A                    | Flare Slope RT (%)          | N/A   |
| N/A                                     | Flare Traversable LT? | N/A   | N/A                    | Flare Traversable RT?       | N/A   |
| N/A                                     | Landing Length (in)   | N/A   | N/A                    | DWS Provided?               | N/A   |
| N/A                                     | Landing Width (in)    | N/A   | N/A                    | DWS Contrast?               | N/A   |
| N/A                                     | Landing Slope (%)     | N/A   | N/A                    | DWS Length (in)             | N/A   |
| N/A                                     | Landing X Slope (%)   | N/A   | N/A                    | DWS Full Width?             | N/A   |
| N/A                                     | Landing Curb? (Y/N)   | N/A   | N/A                    | DWS Offset (in)             | N/A   |
| N/A                                     | Shared Landing?       | N/A   |                        |                             |       |
| N/A                                     | Gutter Ponding?       | N/A   | N/A                    | Gutter Slope (%)            | N/A   |
| N/A                                     | Gutter Lip Ht (in)    | N/A   | N/A                    | Gutter X Slope (%)          | N/A   |
| N/A                                     | Painted X Walk1?      | No    | N/A                    | Painted X Walk2?            | No    |
|                                         | X Walk 1 Direction    | To SW |                        | X Walk 2 Direction          | To SE |
| N/A                                     | X Walk 1 Width (in)   | N/A   | N/A                    | X Walk 2 Width (in)         | N/A   |
|                                         | X Walk 1 Slope (%)    | 6.5   |                        | X Walk 2 Slope (%)          | 3.5   |
|                                         | X Walk 1 X Slope (%)  | 3.7   |                        | X Walk 2 X Slope (%)        | 6.2   |
| N/A                                     | Ramp inside XWalk1?   | N/A   | N/A                    | Ramp inside XWalk2?         | N/A   |
|                                         | Road Slope (%)        | 9.1   | N/A                    | Clear Space?                | N/A   |
|                                         | Road X Slope (%)      | 1.5   | N/A                    | Clear Space to XWalk (in)   | N/A   |
| N/A                                     | Any Obstructions?     | N/A   | N/A                    | Storm Grate/Utility Hazard? | N/A   |
|                                         | Obstruction Type      |       |                        | Storm Grate/Utility Type    |       |
|                                         |                       | N/A   |                        |                             | N/A   |
|                                         |                       |       | Yes                    | Surface Condition? (G/P)    | Good  |
| -                                       |                       |       |                        |                             |       |