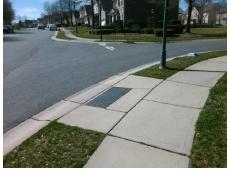

## Access Compliance Report Public Rights-of-Way (Curb Ramps)

Intersection ID: 47575 Main Street: GLENBURN\_LN Cross Street: GAILES\_DR Location: NW

ADA ID: 2F089BA149DD Ramp Type: PerpDiag Initial Pass/Fail: Fail Overall Compliance: No Severity Score: 25

## Field Measurements/Component Compliance

Street 1 Name GAILES DR
Stop Condition-Street 2 StopSign
Street 2 Name GLENBURN LN
Stop Condition-Street 1 StopSign

Possible Solutions:

Remove & Replace Curb Ramp With Two New Directional Ramps or Equivalent.

Surveyor Notes:

N/A

PROW/ADA:

R304.5.3

Total Cost: \$ 3200.00

| Field Measurements/Component Compliance |                       |       |                        |                             |       |
|-----------------------------------------|-----------------------|-------|------------------------|-----------------------------|-------|
| Compliance Description                  |                       | Data  | Compliance Description |                             | Data  |
| N/A                                     | Ramp Length (in)      | 49.0  | Yes                    | Ramp Slope (%)              | 6.3   |
| Yes                                     | Ramp Width (in)       | 48.0  | No                     | Ramp XSlope (%)             | 9.1   |
| N/A                                     | Flare Type LT         | N/A   | N/A                    | Flare Type RT               | N/A   |
| N/A                                     | Flare Slope LT (%)    | N/A   | N/A                    | Flare Slope RT (%)          | N/A   |
| N/A                                     | Flare Traversable LT? | N/A   | N/A                    | Flare Traversable RT?       | N/A   |
| N/A                                     | Landing Length (in)   | N/A   | N/A                    | DWS Provided?               | N/A   |
| N/A                                     | Landing Width (in)    | N/A   | N/A                    | DWS Contrast?               | N/A   |
| N/A                                     | Landing Slope (%)     | N/A   | N/A                    | DWS Length (in)             | N/A   |
| N/A                                     | Landing X Slope (%)   | N/A   | N/A                    | DWS Full Width?             | N/A   |
| N/A                                     | Landing Curb? (Y/N)   | N/A   | N/A                    | DWS Offset (in)             | N/A   |
| N/A                                     | Shared Landing?       | N/A   |                        |                             |       |
| N/A                                     | Gutter Ponding?       | N/A   | N/A                    | Gutter Slope (%)            | N/A   |
| N/A                                     | Gutter Lip Ht (in)    | N/A   | N/A                    | Gutter X Slope (%)          | N/A   |
| N/A                                     | Painted X Walk1?      | No    | N/A                    | Painted X Walk2?            | No    |
|                                         | X Walk 1 Direction    | To SW |                        | X Walk 2 Direction          | To SE |
| N/A                                     | X Walk 1 Width (in)   | N/A   | N/A                    | X Walk 2 Width (in)         | N/A   |
|                                         | X Walk 1 Slope (%)    | 6.5   |                        | X Walk 2 Slope (%)          | 3.5   |
|                                         | X Walk 1 X Slope (%)  | 3.7   |                        | X Walk 2 X Slope (%)        | 6.2   |
| N/A                                     | Ramp inside XWalk1?   | N/A   | N/A                    | Ramp inside XWalk2?         | N/A   |
|                                         | Road Slope (%)        | 9.1   | N/A                    | Clear Space?                | N/A   |
|                                         | Road X Slope (%)      | 1.5   | N/A                    | Clear Space to XWalk (in)   | N/A   |
| N/A                                     | Any Obstructions?     | N/A   | N/A                    | Storm Grate/Utility Hazard? | N/A   |
|                                         | Obstruction Type      |       |                        | Storm Grate/Utility Type    |       |
|                                         |                       | N/A   |                        |                             | N/A   |
|                                         |                       |       | Yes                    | Surface Condition? (G/P)    | Good  |
| -                                       |                       |       |                        |                             |       |