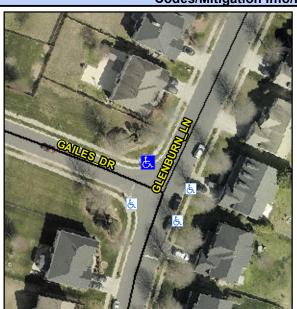

## Access Compliance Report Public Rights-of-Way (Curb Ramps)

Intersection ID: 47575 Main Street: GLENBURN\_LN Cross Street: GAILES\_DR Location: NW

ADA ID: 2F089BA149DD Ramp Type: PerpDiag Initial Pass/Fail: Fail Overall Compliance: No Severity Score: 25