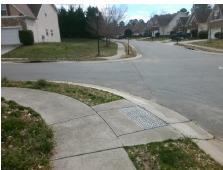

## Field Measurements/Component Compliance

Street 1 Name
Stop Condition-Street 2
Street 2 Name
Stop Condition-Street 1

BRECKFIELD CT StopSign TRAILMOOR RD None Possible Solutions:

Remove & Replace Curb Ramp With Two New Directional Ramps or Equivalent.

Surveyor Notes:

N/A

PROW/ADA:

Not Found, R304.5.1, R304.5.3

Total Cost: \$ 3200.00

| Field Measurements/Component Compliance |                  |                    |        |      |             |                       |       |
|-----------------------------------------|------------------|--------------------|--------|------|-------------|-----------------------|-------|
| Compliance Description                  |                  | Data               | Compli | ance | Description | Data                  |       |
| N                                       | I/A Ran          | np Length (in)     | 48.0   | Yes  | Ramp        | Slope (%)             | 7.9   |
| N                                       | <b>lo</b> Ran    | np Width (in)      | 46.0   | No   | Ramp        | XSlope (%)            | 5.2   |
| N                                       | I/ <b>A</b> Flar | re Type LT         | N/A    | N/A  | Flare       | Type RT               | N/A   |
| N                                       | I/A Flar         | re Slope LT (%)    | N/A    | N/A  | Flare       | Slope RT (%)          | N/A   |
| N                                       | I/A Flar         | re Traversable LT? | N/A    | N/A  | Flare       | Traversable RT?       | N/A   |
| N                                       | I/A Lan          | ding Length (in)   | N/A    | N/A  | DWS         | Provided?             | N/A   |
| N                                       | I/A Lan          | ding Width (in)    | N/A    | N/A  | DWS         | Contrast?             | N/A   |
| N                                       | I/A Lan          | ding Slope (%)     | N/A    | N/A  | DWS         | Length (in)           | N/A   |
| N                                       | I/A Lan          | ding X Slope (%)   | N/A    | N/A  | DWS         | Full Width?           | N/A   |
| N                                       | I/A Lan          | ding Curb? (Y/N)   | N/A    | N/A  | DWS         | Offset (in)           | N/A   |
| N                                       | I/A Sha          | red Landing?       | N/A    |      |             |                       |       |
| N                                       | I/A Gut          | ter Ponding?       | N/A    | N/A  | Gutte       | r Slope (%)           | N/A   |
| N                                       | I/A Gut          | ter Lip Ht (in)    | N/A    | N/A  | Gutte       | r X Slope (%)         | N/A   |
| N                                       | <b>I/A</b> Pair  | nted X Walk1?      | No     | N/A  | Painte      | ed X Walk2?           | No    |
|                                         | ΧW               | /alk 1 Direction   | To SW  |      | X Wa        | lk 2 Direction        | To SE |
| N                                       | I/A X W          | /alk 1 Width (in)  | N/A    | N/A  | X Wa        | lk 2 Width (in)       | N/A   |
|                                         | ΧW               | /alk 1 Slope (%)   | 0.0    |      | X Wa        | lk 2 Slope (%)        | 3.3   |
|                                         | ΧW               | /alk 1 X Slope (%) | 1.7    |      | X Wa        | lk 2 X Slope (%)      | 1.2   |
| N                                       | I/A Ran          | np inside XWalk1?  | N/A    | N/A  | Ramp        | inside XWalk2?        | N/A   |
|                                         | Roa              | nd Slope (%)       | 2.2    | N/A  | Clear       | Space?                | N/A   |
|                                         | Roa              | nd X Slope (%)     | 0.1    | N/A  | Clear       | Space to XWalk (in)   | N/A   |
| N                                       | I/A Any          | Obstructions?      | N/A    | N/A  | Storm       | Grate/Utility Hazard? | N/A   |
|                                         | Obs              | struction Type     |        |      | Storm       | Grate/Utility Type    |       |
|                                         |                  |                    | N/A    |      |             |                       | N/A   |
|                                         |                  |                    |        | Yes  | Surfa       | ce Condition? (G/P)   | Good  |
|                                         |                  |                    |        |      |             |                       |       |