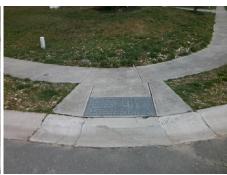

## Field Measurements/Component Compliance

Street 1 Name
Stop Condition-Street 2
Street 2 Name
Stop Condition-Street 1

BRECKFIELD CT StopSign TRAILMOOR RD None Possible Solutions:

Remove & Replace Curb Ramp With Two New Directional Ramps or Equivalent.

Surveyor Notes:

N/A

PROW/ADA:

Not Found, R304.5.1, R304.5.3

Total Cost: \$ 3200.00

| Field Measurements/Component Compliance |                  |                    |        |      |             |                       |       |
|-----------------------------------------|------------------|--------------------|--------|------|-------------|-----------------------|-------|
| Compliance Description                  |                  | Data               | Compli | ance | Description | Data                  |       |
| N                                       | I/A Ran          | np Length (in)     | 48.0   | Yes  | Ramp        | Slope (%)             | 7.9   |
| N                                       | <b>lo</b> Ran    | np Width (in)      | 46.0   | No   | Ramp        | XSlope (%)            | 5.2   |
| N                                       | I/ <b>A</b> Flar | re Type LT         | N/A    | N/A  | Flare       | Type RT               | N/A   |
| N                                       | I/A Flar         | re Slope LT (%)    | N/A    | N/A  | Flare       | Slope RT (%)          | N/A   |
| N                                       | I/A Flar         | re Traversable LT? | N/A    | N/A  | Flare       | Traversable RT?       | N/A   |
| N                                       | I/A Lan          | ding Length (in)   | N/A    | N/A  | DWS         | Provided?             | N/A   |
| N                                       | I/A Lan          | ding Width (in)    | N/A    | N/A  | DWS         | Contrast?             | N/A   |
| N                                       | I/A Lan          | ding Slope (%)     | N/A    | N/A  | DWS         | Length (in)           | N/A   |
| N                                       | I/A Lan          | ding X Slope (%)   | N/A    | N/A  | DWS         | Full Width?           | N/A   |
| N                                       | I/A Lan          | ding Curb? (Y/N)   | N/A    | N/A  | DWS         | Offset (in)           | N/A   |
| N                                       | I/A Sha          | red Landing?       | N/A    |      |             |                       |       |
| N                                       | I/A Gut          | ter Ponding?       | N/A    | N/A  | Gutte       | r Slope (%)           | N/A   |
| N                                       | I/A Gut          | ter Lip Ht (in)    | N/A    | N/A  | Gutte       | r X Slope (%)         | N/A   |
| N                                       | <b>I/A</b> Pair  | nted X Walk1?      | No     | N/A  | Painte      | ed X Walk2?           | No    |
|                                         | ΧW               | /alk 1 Direction   | To SW  |      | X Wa        | lk 2 Direction        | To SE |
| N                                       | I/A X W          | /alk 1 Width (in)  | N/A    | N/A  | X Wa        | lk 2 Width (in)       | N/A   |
|                                         | ΧW               | /alk 1 Slope (%)   | 0.0    |      | X Wa        | lk 2 Slope (%)        | 3.3   |
|                                         | ΧW               | /alk 1 X Slope (%) | 1.7    |      | X Wa        | lk 2 X Slope (%)      | 1.2   |
| N                                       | I/A Ran          | np inside XWalk1?  | N/A    | N/A  | Ramp        | inside XWalk2?        | N/A   |
|                                         | Roa              | nd Slope (%)       | 2.2    | N/A  | Clear       | Space?                | N/A   |
|                                         | Roa              | nd X Slope (%)     | 0.1    | N/A  | Clear       | Space to XWalk (in)   | N/A   |
| N                                       | I/A Any          | Obstructions?      | N/A    | N/A  | Storm       | Grate/Utility Hazard? | N/A   |
|                                         | Obs              | struction Type     |        |      | Storm       | Grate/Utility Type    |       |
|                                         |                  |                    | N/A    |      |             |                       | N/A   |
|                                         |                  |                    |        | Yes  | Surfa       | ce Condition? (G/P)   | Good  |
|                                         |                  |                    |        |      |             |                       |       |