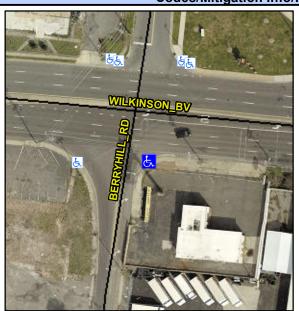

N/A

Intersection ID: 12633 Main Street: BERRYHILL RD **Cross Street: WILKINSON BV** Location: SE **Overall Compliance: No Severity Score:** 25 **ADA ID: 2F12BE554D3C** Ramp Type: Combination1 Initial Pass/Fail: Fail