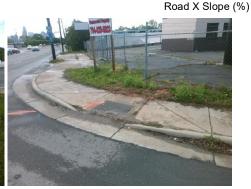

Ramp XSlope LT (%)

Street 1 Name StopSign **BERRYHILL RD** Stop Condition-Street 1 N/A Street 2 Name Stop Condition-Street 2 N/A

Compliance Description Possible Solutions: N/A Remove & Replace Entire Ramp. Yes Yes No N/A Yes Surveyor Notes: N/A **RP & RT RP < 5%** N/A N/A N/A N/A PROW/ADA: N/A Not Found, R304.2.2, R304.5.3 N/A N/A N/A N/A N/A N/A