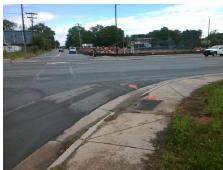

Ramp XSlope LT (%)

Street 1 Name StopSign **BERRYHILL RD** Stop Condition-Street 1 N/A Street 2 Name Stop Condition-Street 2 N/A

Compliance Description Possible Solutions: N/A Remove & Replace Entire Ramp. Yes Yes No N/A Yes Surveyor Notes: N/A **RP & RT RP < 5%** N/A N/A N/A N/A PROW/ADA: N/A Not Found, R304.2.2, R304.5.3 N/A N/A N/A N/A N/A N/A