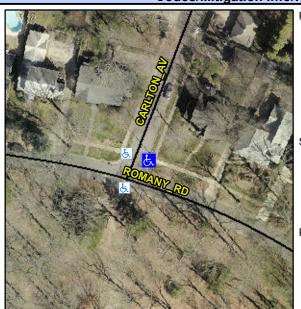

## Access Compliance Report Public Rights-of-Way (Curb Ramps)

Intersection ID: 14381Main Street: CARLTON\_AVCross Street: ROMANY\_RDLocation:NEADA ID: 2F14877E76F8Ramp Type: PerpInitial Pass/Fail: FailOverall Compliance: NoSeverity Score: 12.5