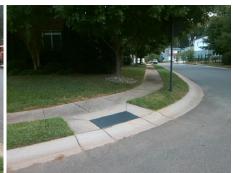

## Field Measurements/Component Compliance

Street 1 Name
Stop Condition-Street 2
Street 2 Name
Stop Condition-Street 1

MORAY CT None MULLAN LN StopSign Possible Solutions:

Remove & Replace Curb Ramp With Two New Directional Ramps or Equivalent.

Surveyor Notes:

N/A

PROW/ADA:

Not Found, R304.5.1, R304.5.3

Total Cost: \$ 3200.00

| Field Measurements/Component Compliance |                        |                       |      |      |                             |      |
|-----------------------------------------|------------------------|-----------------------|------|------|-----------------------------|------|
|                                         | Compliance Description |                       | Data | Comp | liance Description          | Data |
|                                         | N/A                    | Ramp Length (in)      | 58.0 | Yes  | Ramp Slope (%)              | 5.6  |
|                                         | No                     | Ramp Width (in)       | 46.5 | No   | Ramp XSlope (%)             | 3.3  |
|                                         | N/A                    | Flare Type LT         | N/A  | N/A  | Flare Type RT               | N/A  |
|                                         | N/A                    | Flare Slope LT (%)    | N/A  | N/A  | Flare Slope RT (%)          | N/A  |
|                                         | N/A                    | Flare Traversable LT? | N/A  | N/A  | Flare Traversable RT?       | N/A  |
|                                         | N/A                    | Landing Length (in)   | N/A  | N/A  | DWS Provided?               | N/A  |
|                                         | N/A                    | Landing Width (in)    | N/A  | N/A  | DWS Contrast?               | N/A  |
|                                         | N/A                    | Landing Slope (%)     | N/A  | N/A  | DWS Length (in)             | N/A  |
|                                         | N/A                    | Landing X Slope (%)   | N/A  | N/A  | DWS Full Width?             | N/A  |
|                                         | N/A                    | Landing Curb? (Y/N)   | N/A  | N/A  | DWS Offset (in)             | N/A  |
|                                         | N/A                    | Shared Landing?       | N/A  |      |                             |      |
|                                         | N/A                    | Gutter Ponding?       | N/A  | N/A  | Gutter Slope (%)            | N/A  |
|                                         | N/A                    | Gutter Lip Ht (in)    | N/A  | N/A  | Gutter X Slope (%)          | N/A  |
|                                         | N/A                    | Painted X Walk1?      | No   | N/A  | Painted X Walk2?            | No   |
|                                         |                        | X Walk 1 Direction    | To S |      | X Walk 2 Direction          | To E |
|                                         | N/A                    | X Walk 1 Width (in)   | N/A  | N/A  | X Walk 2 Width (in)         | N/A  |
|                                         |                        | X Walk 1 Slope (%)    | 1.1  |      | X Walk 2 Slope (%)          | 3.0  |
|                                         |                        | X Walk 1 X Slope (%)  | 2.9  |      | X Walk 2 X Slope (%)        | 0.4  |
|                                         | N/A                    | Ramp inside XWalk1?   | N/A  | N/A  | Ramp inside XWalk2?         | N/A  |
|                                         |                        | Road Slope (%)        | 2.0  | N/A  | Clear Space?                | N/A  |
|                                         |                        | Road X Slope (%)      | 0.2  | N/A  | Clear Space to XWalk (in)   | N/A  |
|                                         | N/A                    | Any Obstructions?     | N/A  | N/A  | Storm Grate/Utility Hazard? | N/A  |
|                                         |                        | Obstruction Type      |      |      | Storm Grate/Utility Type    |      |
|                                         |                        |                       | N/A  |      |                             | N/A  |
|                                         |                        |                       |      | Yes  | Surface Condition? (G/P)    | Good |
| (all)                                   | 1.44                   |                       |      |      |                             |      |