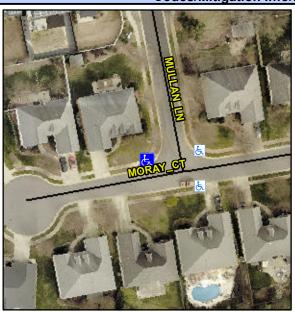

## Access Compliance Report Public Rights-of-Way (Curb Ramps)

Intersection ID: 47651Main Street: MULLAN\_LNCross Street: MORAY\_CTLocation:NWADA ID: 2F19902AB259Ramp Type: PerpDiagInitial Pass/Fail: FailOverall Compliance: NoSeverity Score:10

## Field Measurements/Component Compliance

Street 1 Name
Stop Condition-Street 2
Street 2 Name
Stop Condition-Street 1

MORAY CT None MULLAN LN StopSign Possible Solutions:

Remove & Replace Curb Ramp With Two New Directional Ramps or Equivalent.