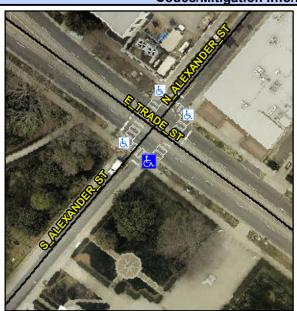

## **Access Compliance Report Public Rights-of-Way** (Curb Ramps)

Intersection ID: 12869 Main Street: E TRADE ST **Cross Street: N ALEXANDER ST** Location: S **Overall Compliance: No Severity Score:** 12.5

## Field Measurements/Component Compliance

Street 1 Name Stop Condition-Street 2 Street 2 Name Stop Condition-Street 1

**E TRADE ST** Signal **NALEXANDER ST** Signal Possible Solutions: Remove & Replace Curb Ramp With Two New Directional Ramps or Equivalent. Surveyor Notes: N/A PROW/ADA: Not Found, R304.5.3