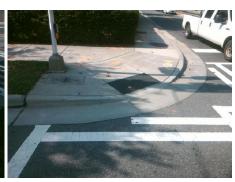

Initial Pass/Fail: Fail

**Codes/Mitigation Info/Possible Solution** 

Ramp Type: PerpDiag

## Field Measurements/Component Compliance

Street 1 Name Stop Condition-Street 2 Street 2 Name Stop Condition-Street 1

**E TRADE ST** Signal **NALEXANDER ST** Signal Possible Solutions: Remove & Replace Curb Ramp With Two New Directional Ramps or Equivalent. Surveyor Notes: N/A PROW/ADA: Not Found, R304.5.3

Total Cost: 3200.00 Compliance Description Data Compliance Description Data Yes N/A Ramp Length (in) 76.0 Ramp Slope (%) 5.5 No Ramp XSlope (%) Yes Ramp Width (in) 48.0 5.4 N/A N/A Flare Type LT N/A Flare Type RT N/A N/A N/A N/A Flare Slope RT (%) N/A Flare Slope LT (%) N/A Flare Traversable LT? N/A N/A Flare Traversable RT? N/A N/A N/A N/A **DWS Provided?** N/A Landing Length (in) N/A Landing Width (in) N/A N/A **DWS Contrast?** N/A N/A N/A N/A Landing Slope (%) DWS Length (in) N/A N/A Landing X Slope (%) N/A N/A DWS Full Width? N/A N/A Landing Curb? (Y/N) N/A N/A DWS Offset (in) N/A N/A N/A Shared Landing? N/A **Gutter Ponding?** N/A N/A Gutter Slope (%) N/A N/A Gutter Lip Ht (in) N/A N/A Gutter X Slope (%) N/A N/A Painted X Walk1? Yes N/A Painted X Walk2? Yes X Walk 1 Direction To NE X Walk 2 Direction To NW N/A 111.0 N/A 109.0 X Walk 1 Width (in) X Walk 2 Width (in) X Walk 1 Slope (%) X Walk 2 Slope (%) 3.4 4.0 X Walk 1 X Slope (%) 4.2 X Walk 2 X Slope (%) 0.9 N/A N/A Ramp inside XWalk2? Ramp inside XWalk1? Yes Yes Road Slope (%) 1.0 N/A Clear Space? N/A N/A Road X Slope (%) 2.9 Clear Space to XWalk (in) N/A N/A N/A N/A Any Obstructions? Storm Grate/Utility Hazard? N/A