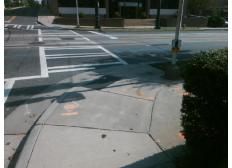

Initial Pass/Fail: Fail

**Codes/Mitigation Info/Possible Solution** 

Ramp Type: PerpDiag

## Field Measurements/Component Compliance

Street 1 Name Stop Condition-Street 2 Street 2 Name Stop Condition-Street 1

**E TRADE ST** Signal **NALEXANDER ST** Signal Possible Solutions: Remove & Replace Curb Ramp With Two New Directional Ramps or Equivalent. Surveyor Notes: N/A PROW/ADA: Not Found, R304.5.3

Total Cost: 3200.00 Compliance Description Data Compliance Description Data Yes N/A Ramp Length (in) 76.0 Ramp Slope (%) 5.5 No Ramp XSlope (%) Yes Ramp Width (in) 48.0 5.4 N/A N/A Flare Type LT N/A Flare Type RT N/A N/A N/A N/A Flare Slope RT (%) N/A Flare Slope LT (%) N/A Flare Traversable LT? N/A N/A Flare Traversable RT? N/A N/A N/A N/A **DWS Provided?** N/A Landing Length (in) N/A Landing Width (in) N/A N/A **DWS Contrast?** N/A N/A N/A N/A Landing Slope (%) DWS Length (in) N/A N/A Landing X Slope (%) N/A N/A DWS Full Width? N/A N/A Landing Curb? (Y/N) N/A N/A DWS Offset (in) N/A N/A N/A Shared Landing? N/A **Gutter Ponding?** N/A N/A Gutter Slope (%) N/A N/A Gutter Lip Ht (in) N/A N/A Gutter X Slope (%) N/A N/A Painted X Walk1? Yes N/A Painted X Walk2? Yes X Walk 1 Direction To NE X Walk 2 Direction To NW N/A 111.0 N/A 109.0 X Walk 1 Width (in) X Walk 2 Width (in) X Walk 1 Slope (%) X Walk 2 Slope (%) 3.4 4.0 X Walk 1 X Slope (%) 4.2 X Walk 2 X Slope (%) 0.9 N/A N/A Ramp inside XWalk2? Ramp inside XWalk1? Yes Yes Road Slope (%) 1.0 N/A Clear Space? N/A N/A Road X Slope (%) 2.9 Clear Space to XWalk (in) N/A N/A N/A N/A Any Obstructions? Storm Grate/Utility Hazard? N/A