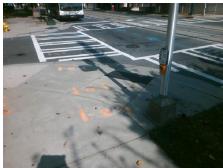

Initial Pass/Fail: Fail

**Codes/Mitigation Info/Possible Solution** 

Ramp Type: PerpDiag

## Field Measurements/Component Compliance

Street 1 Name Stop Condition-Street 2 Street 2 Name Stop Condition-Street 1

**E TRADE ST** Signal **NALEXANDER ST** Signal Possible Solutions: Remove & Replace Curb Ramp With Two New Directional Ramps or Equivalent. Surveyor Notes: N/A PROW/ADA: Not Found, R304.5.3

Total Cost: 3200.00 Compliance Description Data Compliance Description Data Yes N/A Ramp Length (in) 76.0 Ramp Slope (%) 5.5 No Ramp XSlope (%) Yes Ramp Width (in) 48.0 5.4 N/A N/A Flare Type LT N/A Flare Type RT N/A N/A N/A N/A Flare Slope RT (%) N/A Flare Slope LT (%) N/A Flare Traversable LT? N/A N/A Flare Traversable RT? N/A N/A N/A N/A **DWS Provided?** N/A Landing Length (in) N/A Landing Width (in) N/A N/A **DWS Contrast?** N/A N/A N/A N/A Landing Slope (%) DWS Length (in) N/A N/A Landing X Slope (%) N/A N/A DWS Full Width? N/A N/A Landing Curb? (Y/N) N/A N/A DWS Offset (in) N/A N/A N/A Shared Landing? N/A **Gutter Ponding?** N/A N/A Gutter Slope (%) N/A N/A Gutter Lip Ht (in) N/A N/A Gutter X Slope (%) N/A N/A Painted X Walk1? Yes N/A Painted X Walk2? Yes X Walk 1 Direction To NE X Walk 2 Direction To NW N/A 111.0 N/A 109.0 X Walk 1 Width (in) X Walk 2 Width (in) X Walk 1 Slope (%) X Walk 2 Slope (%) 3.4 4.0 X Walk 1 X Slope (%) 4.2 X Walk 2 X Slope (%) 0.9 N/A N/A Ramp inside XWalk2? Ramp inside XWalk1? Yes Yes Road Slope (%) 1.0 N/A Clear Space? N/A N/A Road X Slope (%) 2.9 Clear Space to XWalk (in) N/A N/A N/A N/A Any Obstructions? Storm Grate/Utility Hazard? N/A