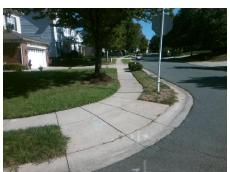

N/A

No

To E

N/A

4.7

Intersection ID: N/A Main Street: BACK ACRE DR Cross Street: SAWMILL TRACE DR Location: NW 0 ADA ID: 2F293512006D Ramp Type: Combination1Diag Initial Pass/Fail: Fail **Overall Compliance: No Severity Score:** 

2.0

Street 1 Name Stop Condition-Street 1 Street 2 Name Stop Condition-Street 2

None **SAWMILL TRACE DR** StopSign **BACK ACRE DR**  Possible Solutions: Remove & Replace Curb Ramp With Two New Directional Ramps or Equivalent. Surveyor Notes: N/A PROW/ADA: Not Found, R304.5.1, R304.5.1, R304.2.2, R304.5.3, R304.3.2