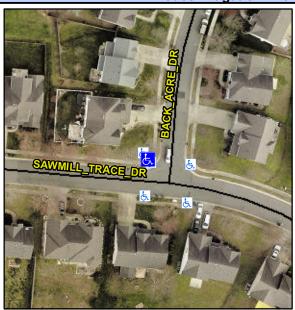

N/A

No

To E

N/A

4.7

Intersection ID: N/A Main Street: BACK ACRE DR Cross Street: SAWMILL TRACE DR Location: NW 0 ADA ID: 2F293512006D Ramp Type: Combination1Diag Initial Pass/Fail: Fail **Overall Compliance: No Severity Score:** 

2.0

Street 1 Name Stop Condition-Street 1 Street 2 Name Stop Condition-Street 2

None **SAWMILL TRACE DR** StopSign **BACK ACRE DR**  Possible Solutions: Remove & Replace Curb Ramp With Two New Directional Ramps or Equivalent. Surveyor Notes: N/A PROW/ADA: Not Found, R304.5.1, R304.5.1, R304.2.2, R304.5.3, R304.3.2