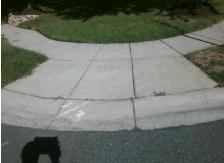

N/A

No

To E

N/A

4.7

Intersection ID: N/A Main Street: BACK ACRE DR Cross Street: SAWMILL TRACE DR Location: NW 0 ADA ID: 2F293512006D Ramp Type: Combination1Diag Initial Pass/Fail: Fail **Overall Compliance: No Severity Score:** 

2.0

Street 1 Name Stop Condition-Street 1 Street 2 Name Stop Condition-Street 2

None **SAWMILL TRACE DR** StopSign **BACK ACRE DR**  Possible Solutions: Remove & Replace Curb Ramp With Two New Directional Ramps or Equivalent. Surveyor Notes: N/A PROW/ADA: Not Found, R304.5.1, R304.5.1, R304.2.2, R304.5.3, R304.3.2