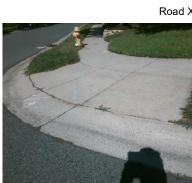

N/A

No

To E

N/A

4.7

Intersection ID: N/A Main Street: BACK ACRE DR Cross Street: SAWMILL TRACE DR Location: NW 0 ADA ID: 2F293512006D Ramp Type: Combination1Diag Initial Pass/Fail: Fail **Overall Compliance: No Severity Score:** 

2.0

Street 1 Name Stop Condition-Street 1 Street 2 Name Stop Condition-Street 2

None **SAWMILL TRACE DR** StopSign **BACK ACRE DR**  Possible Solutions: Remove & Replace Curb Ramp With Two New Directional Ramps or Equivalent. Surveyor Notes: N/A PROW/ADA: Not Found, R304.5.1, R304.5.1, R304.2.2, R304.5.3, R304.3.2