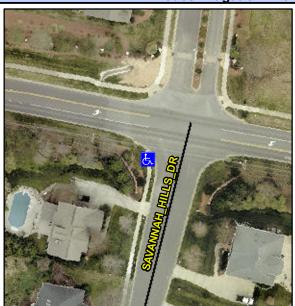

## Access Compliance Report Public Rights-of-Way (Curb Ramps)

Data

Intersection ID: 28744 Main Street: PLEASANT\_PLAINS\_RD Cross Street: SAVANNAH\_HILLS\_DR Location: SW

ADA ID: 2F29FEBEAB30 Ramp Type: Perp Initial Pass/Fail: Fail Overall Compliance: No Severity Score: 10