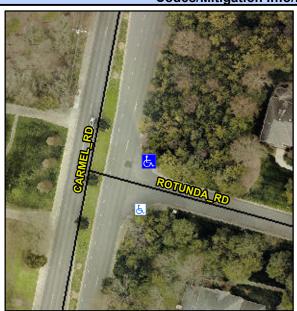

## **Access Compliance Report Public Rights-of-Way** (Curb Ramps)

Intersection ID: 23735 Main Street: CARMEL RD Cross Street: ROTUNDA\_RD Location: NE ADA ID: 2F3156649D70 Ramp Type: Perp Initial Pass/Fail: Fail **Overall Compliance: No** Severity Score: 21.25

**Codes/Mitigation Info/Possible Solution** 

**ROTUNDA RD** Street 1 Name Stop Condition-Street 2 StopSign Street 2 Name N/A Stop Condition-Street 1 N/A Possible Solutions: Remove & Replace Entire Ramp. Surveyor Notes: N/A PROW/ADA: R304.5.1, R304.2.2