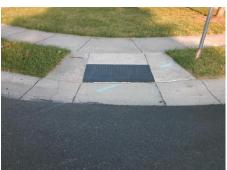

Intersection ID: 44110 Main Street: GLENLUCE AV Cross Street: STAFFORDSHIRE LN Location: W **Overall Compliance: No Severity Score: ADA ID: 2F31D99F6ED6** Ramp Type: PerpDiag Initial Pass/Fail: Fail 8.75