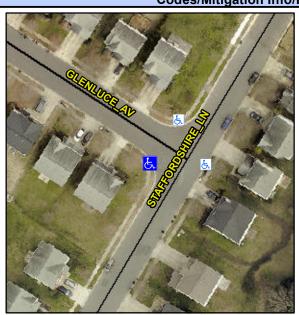

Intersection ID: 44110 Main Street: GLENLUCE AV Cross Street: STAFFORDSHIRE LN Location: W **Overall Compliance: No Severity Score: ADA ID: 2F31D99F6ED6** Ramp Type: PerpDiag Initial Pass/Fail: Fail 8.75

N/A

To SE

STAFFORDSHIRE LN Street 1 Name Stop Condition-Street 2 None **GLENLUCE AV** Street 2 Name Stop Condition-Street 1 StopSign Possible Solutions: Remove & Replace Curb Ramp With Two New Directional Ramps or Equivalent. Surveyor Notes: N/A PROW/ADA: