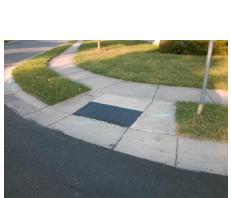

Intersection ID: 44110 Main Street: GLENLUCE AV Cross Street: STAFFORDSHIRE LN Location: W **Overall Compliance: No Severity Score: ADA ID: 2F31D99F6ED6** Ramp Type: PerpDiag Initial Pass/Fail: Fail 8.75