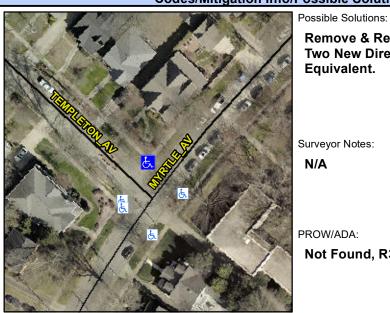

## **Access Compliance Report Public Rights-of-Way** (Curb Ramps)

Intersection ID: 13877 Main Street: MYRTLE\_AV **Cross Street: TEMPLETON AV** Location: N ADA ID: 2F3564CA8288 Ramp Type: PerpDiag Initial Pass/Fail: Fail **Overall Compliance: No Severity Score:** 12.5

## Field Measurements/Component Compliance

Street 1 Name Stop Condition-Street 2 Street 2 Name Stop Condition-Street 1 **TEMPLETON AV** StopSign **MYRTLE AV** None

Remove & Replace Curb Ramp With Two New Directional Ramps or Equivalent.

Surveyor Notes:

N/A

PROW/ADA:

Not Found, R304.2.2

Total Cost:

| Comp | liance Description    | Data  | Comp | liance | Description           | Data  |
|------|-----------------------|-------|------|--------|-----------------------|-------|
| N/A  | Ramp Length (in)      | 83.0  | No   | Ramp   | Slope (%)             | 9.1   |
| Yes  | Ramp Width (in)       | 60.0  | Yes  | Ramp   | XSlope (%)            | 1.0   |
| N/A  | Flare Type LT         | N/A   | N/A  | Flare  | Type RT               | N/A   |
| N/A  | Flare Slope LT (%)    | N/A   | N/A  | Flare  | Slope RT (%)          | N/A   |
| N/A  | Flare Traversable LT? | N/A   | N/A  | Flare  | Traversable RT?       | N/A   |
| N/A  | Landing Length (in)   | N/A   | N/A  | DWS    | Provided?             | N/A   |
| N/A  | Landing Width (in)    | N/A   | N/A  | DWS    | Contrast?             | N/A   |
| N/A  | Landing Slope (%)     | N/A   | N/A  | DWS    | Length (in)           | N/A   |
| N/A  | Landing X Slope (%)   | N/A   | N/A  | DWS    | Full Width?           | N/A   |
| N/A  | Landing Curb? (Y/N)   | N/A   | N/A  | DWS    | Offset (in)           | N/A   |
| N/A  | Shared Landing?       | N/A   |      |        |                       |       |
| N/A  | Gutter Ponding?       | Yes   | N/A  | Gutte  | r Slope (%)           | N/A   |
| N/A  | Gutter Lip Ht (in)    | N/A   | N/A  | Gutte  | r X Slope (%)         | N/A   |
| N/A  | Painted X Walk1?      | No    | N/A  | Painte | ed X Walk2?           | No    |
|      | X Walk 1 Direction    | To SW |      | X Wa   | lk 2 Direction        | To SE |
| N/A  | X Walk 1 Width (in)   | N/A   | N/A  | X Wa   | lk 2 Width (in)       | N/A   |
|      | X Walk 1 Slope (%)    | 2.6   |      | X Wa   | lk 2 Slope (%)        | 2.0   |
|      | X Walk 1 X Slope (%)  | 0.6   |      | X Wa   | lk 2 X Slope (%)      | 1.5   |
| N/A  | Ramp inside XWalk1?   | N/A   | N/A  | Ramp   | inside XWalk2?        | N/A   |
|      | Road Slope (%)        | 0.3   | N/A  | Clear  | Space?                | N/A   |
|      | Road X Slope (%)      | 4.1   | N/A  | Clear  | Space to XWalk (in)   | N/A   |
| N/A  | Any Obstructions?     | N/A   | N/A  | Storm  | Grate/Utility Hazard? | N/A   |
|      | Obstruction Type      |       |      | Storm  | Grate/Utility Type    |       |
|      |                       | N/A   |      |        |                       | N/A   |
|      |                       |       | Yes  | Surfa  | ce Condition? (G/P)   | Good  |