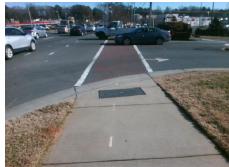

## **Access Compliance Report Public Rights-of-Way** (Curb Ramps)

Cross Street: N/A Intersection ID: N/A Main Street: WOODLAWN\_ST Location: SW **Overall Compliance: No** ADA ID: 2F36F60C6B8D Ramp Type: Directional1 Initial Pass/Fail: Fail **Severity Score:** 12.5

| Total Cost: |  | \$<br>1600.00 |
|-------------|--|---------------|

| Field Measurements/Component Compliance |                       |      |      |                             |      |  |  |  |
|-----------------------------------------|-----------------------|------|------|-----------------------------|------|--|--|--|
| Comp                                    | liance Description    | Data | Comp | liance Description          | Data |  |  |  |
| N/A                                     | Ramp Length (in)      | 48.0 | N/A  | Grade Break?                | N/A  |  |  |  |
| Yes                                     | Ramp Width (in)       | 48.0 | N/A  | Grade Break Slope (%)       | 0.0  |  |  |  |
| No                                      | Ramp Slope (%)        | 9.1  | N/A  | Grade Break XSlope (%)      | 0.0  |  |  |  |
| Yes                                     | Ramp XSlope (%)       | 0.2  |      |                             |      |  |  |  |
| N/A                                     | Flare Type LT         | N/A  | N/A  | Flare Type RT               | N/A  |  |  |  |
| N/A                                     | Flare Slope LT (%)    | N/A  | N/A  | Flare Slope RT (%)          | 0.0  |  |  |  |
| N/A                                     | Flare Traversable LT? | N/A  | N/A  | Flare Traversable RT?       | N/A  |  |  |  |
| N/A                                     | Landing Length (in)   | 0.0  | N/A  | DWS Provided?               | N/A  |  |  |  |
| N/A                                     | Landing Width (in)    | 0.0  | N/A  | DWS Contrast?               | N/A  |  |  |  |
| N/A                                     | Landing Slope (%)     | 0.0  | N/A  | DWS Length (in)             | N/A  |  |  |  |
| N/A                                     | Landing X Slope (%)   | 0.0  | N/A  | DWS Full Width?             | N/A  |  |  |  |
| N/A                                     | Landing Curb? (Y/N)   | N/A  | N/A  | DWS Offset LT (in)          | N/A  |  |  |  |
| N/A                                     | Shared Landing?       | N/A  | N/A  | DWS Offset RT (in)          | N/A  |  |  |  |
| N/A                                     | Gutter Ponding?       | 0.0  | N/A  | Gutter Slope (%)            | N/A  |  |  |  |
| N/A                                     | Gutter Lip Ht (in)    | 0.0  | N/A  | Gutter X Slope (%)          | N/A  |  |  |  |
| N/A                                     | Painted X Walk1?      | Yes  |      | Road Slope (%)              | 0.1  |  |  |  |
|                                         | X Walk 1 Direction    | То Е |      | Road X Slope (%)            | 5.3  |  |  |  |
|                                         | X Walk 1 Width (in)   | 94.0 |      | Clear Space?                | N/A  |  |  |  |
|                                         | X Walk 1 Slope (%)    | 0.1  | N/A  | Clear Space to XWalk (in)   | N/A  |  |  |  |
|                                         | X Walk 1 X Slope (%)  | 5.3  | N/A  | Storm Grate/Utility Hazard? | N/A  |  |  |  |
| N/A                                     | Ramp inside XWalk1?   | Yes  |      | Storm Grate/Utility Type    |      |  |  |  |
| N/A                                     | Any Obstructions?     | N/A  |      |                             | N/A  |  |  |  |
|                                         | Obstruction Type      |      | Yes  | Surface Condition? (G/P)    | Good |  |  |  |
|                                         |                       | N/A  | N/A  | Curb Slope (%)              | 3.7  |  |  |  |
|                                         |                       |      |      |                             |      |  |  |  |