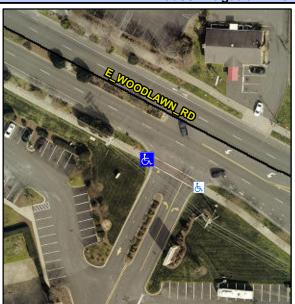

## **Access Compliance Report Public Rights-of-Way** (Curb Ramps)

Cross Street: N/A Intersection ID: N/A Main Street: WOODLAWN\_ST Location: SW **Overall Compliance: No** ADA ID: 2F36F60C6B8D Ramp Type: Directional1 Initial Pass/Fail: Fail **Severity Score:** 12.5