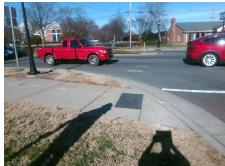

## **Access Compliance Report Public Rights-of-Way** (Curb Ramps)

Cross Street: N/A Intersection ID: N/A Main Street: WOODLAWN\_ST Location: SW **Overall Compliance: No** ADA ID: 2F36F60C6B8D Ramp Type: Directional1 Initial Pass/Fail: Fail **Severity Score:** 12.5

| Total Cost: |  | \$<br>1600.00 |
|-------------|--|---------------|

| Field Measurements/Component Compliance |                       |      |      |                             |      |  |  |  |
|-----------------------------------------|-----------------------|------|------|-----------------------------|------|--|--|--|
| Comp                                    | liance Description    | Data | Comp | liance Description          | Data |  |  |  |
| N/A                                     | Ramp Length (in)      | 48.0 | N/A  | Grade Break?                | N/A  |  |  |  |
| Yes                                     | Ramp Width (in)       | 48.0 | N/A  | Grade Break Slope (%)       | 0.0  |  |  |  |
| No                                      | Ramp Slope (%)        | 9.1  | N/A  | Grade Break XSlope (%)      | 0.0  |  |  |  |
| Yes                                     | Ramp XSlope (%)       | 0.2  |      |                             |      |  |  |  |
| N/A                                     | Flare Type LT         | N/A  | N/A  | Flare Type RT               | N/A  |  |  |  |
| N/A                                     | Flare Slope LT (%)    | N/A  | N/A  | Flare Slope RT (%)          | 0.0  |  |  |  |
| N/A                                     | Flare Traversable LT? | N/A  | N/A  | Flare Traversable RT?       | N/A  |  |  |  |
| N/A                                     | Landing Length (in)   | 0.0  | N/A  | DWS Provided?               | N/A  |  |  |  |
| N/A                                     | Landing Width (in)    | 0.0  | N/A  | DWS Contrast?               | N/A  |  |  |  |
| N/A                                     | Landing Slope (%)     | 0.0  | N/A  | DWS Length (in)             | N/A  |  |  |  |
| N/A                                     | Landing X Slope (%)   | 0.0  | N/A  | DWS Full Width?             | N/A  |  |  |  |
| N/A                                     | Landing Curb? (Y/N)   | N/A  | N/A  | DWS Offset LT (in)          | N/A  |  |  |  |
| N/A                                     | Shared Landing?       | N/A  | N/A  | DWS Offset RT (in)          | N/A  |  |  |  |
| N/A                                     | Gutter Ponding?       | 0.0  | N/A  | Gutter Slope (%)            | N/A  |  |  |  |
| N/A                                     | Gutter Lip Ht (in)    | 0.0  | N/A  | Gutter X Slope (%)          | N/A  |  |  |  |
| N/A                                     | Painted X Walk1?      | Yes  |      | Road Slope (%)              | 0.1  |  |  |  |
|                                         | X Walk 1 Direction    | То Е |      | Road X Slope (%)            | 5.3  |  |  |  |
|                                         | X Walk 1 Width (in)   | 94.0 |      | Clear Space?                | N/A  |  |  |  |
|                                         | X Walk 1 Slope (%)    | 0.1  | N/A  | Clear Space to XWalk (in)   | N/A  |  |  |  |
|                                         | X Walk 1 X Slope (%)  | 5.3  | N/A  | Storm Grate/Utility Hazard? | N/A  |  |  |  |
| N/A                                     | Ramp inside XWalk1?   | Yes  |      | Storm Grate/Utility Type    |      |  |  |  |
| N/A                                     | Any Obstructions?     | N/A  |      |                             | N/A  |  |  |  |
|                                         | Obstruction Type      |      | Yes  | Surface Condition? (G/P)    | Good |  |  |  |
|                                         |                       | N/A  | N/A  | Curb Slope (%)              | 3.7  |  |  |  |
|                                         |                       |      |      |                             |      |  |  |  |