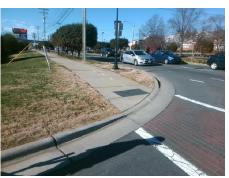

## **Access Compliance Report Public Rights-of-Way** (Curb Ramps)

Cross Street: N/A Intersection ID: N/A Main Street: WOODLAWN\_ST Location: SW **Overall Compliance: No** ADA ID: 2F36F60C6B8D Ramp Type: Directional1 Initial Pass/Fail: Fail **Severity Score:** 12.5

| Total Cost: |  | \$<br>1600.00 |
|-------------|--|---------------|

| Field Measurements/Component Compliance |                       |      |      |                             |      |  |  |  |
|-----------------------------------------|-----------------------|------|------|-----------------------------|------|--|--|--|
| Comp                                    | liance Description    | Data | Comp | liance Description          | Data |  |  |  |
| N/A                                     | Ramp Length (in)      | 48.0 | N/A  | Grade Break?                | N/A  |  |  |  |
| Yes                                     | Ramp Width (in)       | 48.0 | N/A  | Grade Break Slope (%)       | 0.0  |  |  |  |
| No                                      | Ramp Slope (%)        | 9.1  | N/A  | Grade Break XSlope (%)      | 0.0  |  |  |  |
| Yes                                     | Ramp XSlope (%)       | 0.2  |      |                             |      |  |  |  |
| N/A                                     | Flare Type LT         | N/A  | N/A  | Flare Type RT               | N/A  |  |  |  |
| N/A                                     | Flare Slope LT (%)    | N/A  | N/A  | Flare Slope RT (%)          | 0.0  |  |  |  |
| N/A                                     | Flare Traversable LT? | N/A  | N/A  | Flare Traversable RT?       | N/A  |  |  |  |
| N/A                                     | Landing Length (in)   | 0.0  | N/A  | DWS Provided?               | N/A  |  |  |  |
| N/A                                     | Landing Width (in)    | 0.0  | N/A  | DWS Contrast?               | N/A  |  |  |  |
| N/A                                     | Landing Slope (%)     | 0.0  | N/A  | DWS Length (in)             | N/A  |  |  |  |
| N/A                                     | Landing X Slope (%)   | 0.0  | N/A  | DWS Full Width?             | N/A  |  |  |  |
| N/A                                     | Landing Curb? (Y/N)   | N/A  | N/A  | DWS Offset LT (in)          | N/A  |  |  |  |
| N/A                                     | Shared Landing?       | N/A  | N/A  | DWS Offset RT (in)          | N/A  |  |  |  |
| N/A                                     | Gutter Ponding?       | 0.0  | N/A  | Gutter Slope (%)            | N/A  |  |  |  |
| N/A                                     | Gutter Lip Ht (in)    | 0.0  | N/A  | Gutter X Slope (%)          | N/A  |  |  |  |
| N/A                                     | Painted X Walk1?      | Yes  |      | Road Slope (%)              | 0.1  |  |  |  |
|                                         | X Walk 1 Direction    | То Е |      | Road X Slope (%)            | 5.3  |  |  |  |
|                                         | X Walk 1 Width (in)   | 94.0 |      | Clear Space?                | N/A  |  |  |  |
|                                         | X Walk 1 Slope (%)    | 0.1  | N/A  | Clear Space to XWalk (in)   | N/A  |  |  |  |
|                                         | X Walk 1 X Slope (%)  | 5.3  | N/A  | Storm Grate/Utility Hazard? | N/A  |  |  |  |
| N/A                                     | Ramp inside XWalk1?   | Yes  |      | Storm Grate/Utility Type    |      |  |  |  |
| N/A                                     | Any Obstructions?     | N/A  |      |                             | N/A  |  |  |  |
|                                         | Obstruction Type      |      | Yes  | Surface Condition? (G/P)    | Good |  |  |  |
|                                         |                       | N/A  | N/A  | Curb Slope (%)              | 3.7  |  |  |  |
|                                         |                       |      |      |                             |      |  |  |  |