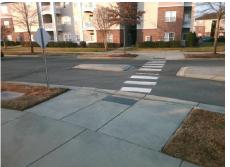

## Access Compliance Report Public Rights-of-Way (Curb Ramps)

| Intersection ID: 48600                   | Main Street: GRANDIFLORA_DR |                          |          | Cross Street: N/A                             |                       |      |                    | Location:                   | SE  |
|------------------------------------------|-----------------------------|--------------------------|----------|-----------------------------------------------|-----------------------|------|--------------------|-----------------------------|-----|
| ADA ID: 2F3AC23333F8                     | Ramp Type: BlendTrans1      |                          |          | nitial Pass/Fail: Fail Overall Compliance: No |                       |      |                    | o Severity Score:           | 10  |
| Codes/Mitigation Info/Possible Solution  |                             |                          |          | Field Measurements/Component Compliance       |                       |      |                    |                             |     |
| 4 4,00                                   |                             | Possible Solutions:      |          | Compliance Description Data Compliance        |                       |      |                    | Data                        |     |
| & A RA-DA & RE                           | ALL LES                     | Remove & Replace Curb    | amn With | N/A                                           | Ramp Length (in)      | 99.5 |                    | BlendTrans Slope (%)        | 4.5 |
| Malalon authat                           |                             | Two New Directional Ramp | -        | No                                            | Ramp Width (in)       | 47.5 |                    | BlendTrans XSlope (%)       | 3.0 |
| Citt                                     |                             | Equivalent.              |          | N/A                                           | Flare Type LT         | N/A  | N/A                | Flare Type RT               | N/A |
|                                          |                             |                          |          | N/A                                           | Flare Slope LT (%)    |      | N/A                | Flare Slope RT (%)          | N/A |
|                                          |                             |                          |          | N/A                                           | Flare Traversable LT? | N/A  | N/A                | Flare Traversable RT?       | N/A |
|                                          |                             |                          |          | N/A                                           | Landing Length (in)   | N/A  | N/A                | DWS Provided?               | N/A |
|                                          |                             | Surveyor Notes:          |          | N/A                                           | Landing Width (in)    | N/A  | N/A                | DWS Contrast?               | N/A |
|                                          |                             | N/A                      |          | N/A                                           | Landing Slope (%)     | N/A  | N/A                | DWS Length (in)             | N/A |
|                                          |                             |                          |          | N/A                                           | Landing X Slope (%)   | N/A  | N/A                | DWS Full Width?             | N/A |
|                                          |                             |                          | N/A      | Landing Curb? (Y/N)                           | N/A                   | N/A  | DWS Offset (in)    | N/A                         |     |
|                                          |                             |                          | N/A      | Shared Landing?                               | N/A                   |      |                    |                             |     |
| PROW/ADA:<br>Not Found, R304.5.1, R304.5 |                             | PROW/ADA:                |          | N/A                                           | Gutter Ponding?       | N/A  | N/A                | Gutter Slope (%)            | N/A |
|                                          |                             |                          | 153      | N/A                                           | Gutter Lip Ht (in)    | N/A  | N/A                | Gutter X Slope (%)          | N/A |
|                                          |                             |                          | 1.0.0    | N/A                                           | Painted X Walk1?      | Yes  | N/A                | Painted X Walk2?            | N/A |
|                                          |                             |                          |          | X Walk 1 Direction                            | To SW                 |      | X Walk 2 Direction | N/A                         |     |
|                                          |                             | 1                        |          |                                               | X Walk 1 Width (in)   | 49.0 |                    | X Walk 2 Width (in)         | N/A |
| Street 1 Name GRA                        | ANDIFLORA DR                |                          |          |                                               | X Walk 1 Slope (%)    | 1.9  |                    | X Walk 2 Slope (%)          | N/A |
| Stop Condition-Street 1                  | YieldSign                   |                          |          |                                               | X Walk 1 X Slope (%)  | 2.1  |                    | X Walk 2 X Slope (%)        | N/A |
| Street 2 Name                            | N/A                         |                          |          | N/A                                           | Ramp inside XWalk1?   | Yes  | N/A                | Ramp inside XWalk2?         | N/A |
| Stop Condition-Street 2                  | N/A                         |                          |          |                                               | Road Slope (%)        | 2.1  |                    | Clear Space?                | N/A |
|                                          |                             |                          |          |                                               | Road X Slope (%)      | 1.9  | N/A                | Clear Space to XWalk (in)   | N/A |
|                                          |                             |                          |          | N/A                                           | Any Obstructions?     | N/A  | N/A                | Storm Grate/Utility Hazard? | N/A |
|                                          |                             | Total Cost: \$           | 3200.00  |                                               | Obstruction Type      |      |                    | Storm Grate/Utility Type    |     |
|                                          |                             | ·                        |          |                                               |                       | N/A  |                    |                             | N/A |