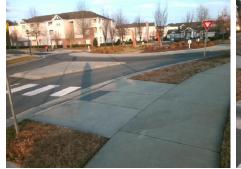

## Access Compliance Report Public Rights-of-Way (Curb Ramps)

| Intersection ID: 48600                   | Main Street: GRANDIFLORA_DR |                          |          | Cross Street: N/A                             |                       |      |                    | Location:                   | SE  |
|------------------------------------------|-----------------------------|--------------------------|----------|-----------------------------------------------|-----------------------|------|--------------------|-----------------------------|-----|
| ADA ID: 2F3AC23333F8                     | Ramp Type: BlendTrans1      |                          |          | nitial Pass/Fail: Fail Overall Compliance: No |                       |      |                    | o Severity Score:           | 10  |
| Codes/Mitigation Info/Possible Solution  |                             |                          |          | Field Measurements/Component Compliance       |                       |      |                    |                             |     |
| 4 4,00                                   |                             | Possible Solutions:      |          | Compliance Description Data Compliance        |                       |      |                    | Data                        |     |
| & A RA-DA & RE                           | ALL LES                     | Remove & Replace Curb    | amn With | N/A                                           | Ramp Length (in)      | 99.5 |                    | BlendTrans Slope (%)        | 4.5 |
| Malalon authat                           |                             | Two New Directional Ramp | -        | No                                            | Ramp Width (in)       | 47.5 |                    | BlendTrans XSlope (%)       | 3.0 |
| Citt                                     |                             | Equivalent.              |          | N/A                                           | Flare Type LT         | N/A  | N/A                | Flare Type RT               | N/A |
|                                          |                             |                          |          | N/A                                           | Flare Slope LT (%)    |      | N/A                | Flare Slope RT (%)          | N/A |
|                                          |                             |                          |          | N/A                                           | Flare Traversable LT? | N/A  | N/A                | Flare Traversable RT?       | N/A |
|                                          |                             |                          |          | N/A                                           | Landing Length (in)   | N/A  | N/A                | DWS Provided?               | N/A |
|                                          |                             | Surveyor Notes:          |          | N/A                                           | Landing Width (in)    | N/A  | N/A                | DWS Contrast?               | N/A |
|                                          |                             | N/A                      |          | N/A                                           | Landing Slope (%)     | N/A  | N/A                | DWS Length (in)             | N/A |
|                                          |                             |                          |          | N/A                                           | Landing X Slope (%)   | N/A  | N/A                | DWS Full Width?             | N/A |
|                                          |                             |                          | N/A      | Landing Curb? (Y/N)                           | N/A                   | N/A  | DWS Offset (in)    | N/A                         |     |
|                                          |                             |                          | N/A      | Shared Landing?                               | N/A                   |      |                    |                             |     |
| PROW/ADA:<br>Not Found, R304.5.1, R304.5 |                             | PROW/ADA:                |          | N/A                                           | Gutter Ponding?       | N/A  | N/A                | Gutter Slope (%)            | N/A |
|                                          |                             |                          | 153      | N/A                                           | Gutter Lip Ht (in)    | N/A  | N/A                | Gutter X Slope (%)          | N/A |
|                                          |                             |                          | 1.0.0    | N/A                                           | Painted X Walk1?      | Yes  | N/A                | Painted X Walk2?            | N/A |
|                                          |                             |                          |          | X Walk 1 Direction                            | To SW                 |      | X Walk 2 Direction | N/A                         |     |
|                                          |                             | 1                        |          |                                               | X Walk 1 Width (in)   | 49.0 |                    | X Walk 2 Width (in)         | N/A |
| Street 1 Name GRA                        | ANDIFLORA DR                |                          |          |                                               | X Walk 1 Slope (%)    | 1.9  |                    | X Walk 2 Slope (%)          | N/A |
| Stop Condition-Street 1                  | YieldSign                   |                          |          |                                               | X Walk 1 X Slope (%)  | 2.1  |                    | X Walk 2 X Slope (%)        | N/A |
| Street 2 Name                            | N/A                         |                          |          | N/A                                           | Ramp inside XWalk1?   | Yes  | N/A                | Ramp inside XWalk2?         | N/A |
| Stop Condition-Street 2                  | N/A                         |                          |          |                                               | Road Slope (%)        | 2.1  |                    | Clear Space?                | N/A |
|                                          |                             |                          |          |                                               | Road X Slope (%)      | 1.9  | N/A                | Clear Space to XWalk (in)   | N/A |
|                                          |                             |                          |          | N/A                                           | Any Obstructions?     | N/A  | N/A                | Storm Grate/Utility Hazard? | N/A |
|                                          |                             | Total Cost: \$           | 3200.00  |                                               | Obstruction Type      |      |                    | Storm Grate/Utility Type    |     |
|                                          |                             | ·                        |          |                                               |                       | N/A  |                    |                             | N/A |