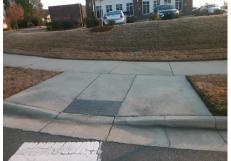

## Access Compliance Report Public Rights-of-Way (Curb Ramps)

| Intersection ID: 48600                   | Main Street: GRANDIFLORA_DR |                          |          | Cross Street: N/A                             |                       |      |                    | Location:                   | SE  |
|------------------------------------------|-----------------------------|--------------------------|----------|-----------------------------------------------|-----------------------|------|--------------------|-----------------------------|-----|
| ADA ID: 2F3AC23333F8                     | Ramp Type: BlendTrans1      |                          |          | nitial Pass/Fail: Fail Overall Compliance: No |                       |      |                    | o Severity Score:           | 10  |
| Codes/Mitigation Info/Possible Solution  |                             |                          |          | Field Measurements/Component Compliance       |                       |      |                    |                             |     |
| 4 4,00                                   |                             | Possible Solutions:      |          | Compliance Description Data Compliance        |                       |      |                    | Data                        |     |
| & A RA-DA & RE                           | ALL LES                     | Remove & Replace Curb    | amn With | N/A                                           | Ramp Length (in)      | 99.5 |                    | BlendTrans Slope (%)        | 4.5 |
| Malalon authat                           |                             | Two New Directional Ramp | -        | No                                            | Ramp Width (in)       | 47.5 |                    | BlendTrans XSlope (%)       | 3.0 |
| Citt                                     |                             | Equivalent.              |          | N/A                                           | Flare Type LT         | N/A  | N/A                | Flare Type RT               | N/A |
|                                          |                             |                          |          | N/A                                           | Flare Slope LT (%)    |      | N/A                | Flare Slope RT (%)          | N/A |
|                                          |                             |                          |          | N/A                                           | Flare Traversable LT? | N/A  | N/A                | Flare Traversable RT?       | N/A |
|                                          |                             |                          |          | N/A                                           | Landing Length (in)   | N/A  | N/A                | DWS Provided?               | N/A |
|                                          |                             | Surveyor Notes:          |          | N/A                                           | Landing Width (in)    | N/A  | N/A                | DWS Contrast?               | N/A |
|                                          |                             | N/A                      |          | N/A                                           | Landing Slope (%)     | N/A  | N/A                | DWS Length (in)             | N/A |
|                                          |                             |                          |          | N/A                                           | Landing X Slope (%)   | N/A  | N/A                | DWS Full Width?             | N/A |
|                                          |                             |                          | N/A      | Landing Curb? (Y/N)                           | N/A                   | N/A  | DWS Offset (in)    | N/A                         |     |
|                                          |                             |                          | N/A      | Shared Landing?                               | N/A                   |      |                    |                             |     |
| PROW/ADA:<br>Not Found, R304.5.1, R304.5 |                             | PROW/ADA:                |          | N/A                                           | Gutter Ponding?       | N/A  | N/A                | Gutter Slope (%)            | N/A |
|                                          |                             |                          | 153      | N/A                                           | Gutter Lip Ht (in)    | N/A  | N/A                | Gutter X Slope (%)          | N/A |
|                                          |                             |                          | 1.0.0    | N/A                                           | Painted X Walk1?      | Yes  | N/A                | Painted X Walk2?            | N/A |
|                                          |                             |                          |          | X Walk 1 Direction                            | To SW                 |      | X Walk 2 Direction | N/A                         |     |
|                                          |                             | 1                        |          |                                               | X Walk 1 Width (in)   | 49.0 |                    | X Walk 2 Width (in)         | N/A |
| Street 1 Name GRA                        | ANDIFLORA DR                |                          |          |                                               | X Walk 1 Slope (%)    | 1.9  |                    | X Walk 2 Slope (%)          | N/A |
| Stop Condition-Street 1                  | YieldSign                   |                          |          |                                               | X Walk 1 X Slope (%)  | 2.1  |                    | X Walk 2 X Slope (%)        | N/A |
| Street 2 Name                            | N/A                         |                          |          | N/A                                           | Ramp inside XWalk1?   | Yes  | N/A                | Ramp inside XWalk2?         | N/A |
| Stop Condition-Street 2                  | N/A                         |                          |          |                                               | Road Slope (%)        | 2.1  |                    | Clear Space?                | N/A |
|                                          |                             |                          |          |                                               | Road X Slope (%)      | 1.9  | N/A                | Clear Space to XWalk (in)   | N/A |
|                                          |                             |                          |          | N/A                                           | Any Obstructions?     | N/A  | N/A                | Storm Grate/Utility Hazard? | N/A |
|                                          |                             | Total Cost: \$           | 3200.00  |                                               | Obstruction Type      |      |                    | Storm Grate/Utility Type    |     |
|                                          |                             | ·                        |          |                                               |                       | N/A  |                    |                             | N/A |