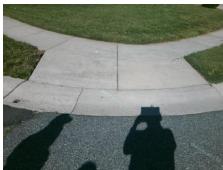

## **Access Compliance Report Public Rights-of-Way** (Curb Ramps)

Intersection ID: 3891 Main Street: GLASTON LN Cross Street: PARKLEIGH DR Location: W **Overall Compliance: No** 25 ADA ID: 2F3D9245A16D Ramp Type: Perp Initial Pass/Fail: Fail **Severity Score:** 

## Field Measurements/Component Compliance

**GLASTON LN** Street 1 Name Stop Condition-Street 2 StopSign N/A Street 2 Name Stop Condition-Street 1 N/A

| ossible Solutions:            | 2 |
|-------------------------------|---|
| Remove & Replace Entire Ramp. | ı |
|                               | ١ |
|                               | 1 |
|                               | ı |
|                               | ı |
|                               | ı |
| urveyor Notes:                | 1 |
| N/A                           | ı |
|                               | ı |
|                               |   |
|                               |   |
| ROW/ADA:                      |   |
| Not Found, R304.5.3           |   |
|                               | ı |
|                               | ı |
|                               | - |
|                               |   |
|                               | ı |
|                               |   |