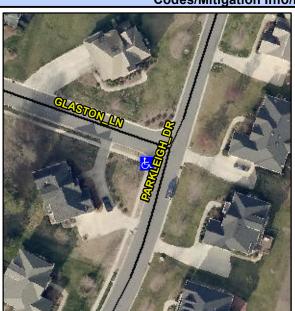

## **Access Compliance Report Public Rights-of-Way** (Curb Ramps)

Intersection ID: 3891 Main Street: GLASTON LN Cross Street: PARKLEIGH DR Location: W **Overall Compliance: No** 25 ADA ID: 2F3D9245A16D Ramp Type: Perp Initial Pass/Fail: Fail **Severity Score:** 

## Field Measurements/Component Compliance

**GLASTON LN** Street 1 Name Stop Condition-Street 2 StopSign N/A Street 2 Name Stop Condition-Street 1 N/A

| ossible Solutions:            | 2 |
|-------------------------------|---|
| Remove & Replace Entire Ramp. | ı |
|                               | ١ |
|                               | 1 |
|                               | ı |
|                               | ı |
|                               | ı |
| urveyor Notes:                | 1 |
| N/A                           | ı |
|                               | ı |
|                               |   |
|                               |   |
| ROW/ADA:                      |   |
| Not Found, R304.5.3           |   |
|                               | ı |
|                               | ı |
|                               | - |
|                               |   |
|                               | ı |
|                               |   |