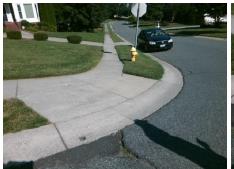

## **Access Compliance Report Public Rights-of-Way** (Curb Ramps)

Intersection ID: 3891 Main Street: GLASTON LN Cross Street: PARKLEIGH DR Location: W **Overall Compliance: No** 25 ADA ID: 2F3D9245A16D Ramp Type: Perp Initial Pass/Fail: Fail **Severity Score:** 

## Field Measurements/Component Compliance

**GLASTON LN** Street 1 Name Stop Condition-Street 2 StopSign N/A Street 2 Name Stop Condition-Street 1 N/A

| ossible Solutions:            | 2 |
|-------------------------------|---|
| Remove & Replace Entire Ramp. | ı |
|                               | ١ |
|                               | 1 |
|                               | ı |
|                               | ı |
|                               | ı |
| urveyor Notes:                | 1 |
| N/A                           | ı |
|                               | ı |
|                               |   |
|                               |   |
| ROW/ADA:                      |   |
| Not Found, R304.5.3           |   |
|                               | ı |
|                               | ı |
|                               | - |
|                               |   |
|                               | ı |
|                               |   |