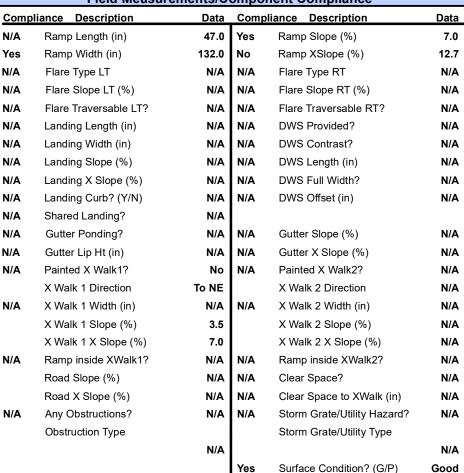

## Field Measurements/Component Compliance

**GLASTON LN** Street 1 Name Stop Condition-Street 2 StopSign N/A Street 2 Name Stop Condition-Street 1 N/A

| ossible Solutions:            | 2 |
|-------------------------------|---|
| Remove & Replace Entire Ramp. | ı |
|                               | ١ |
|                               | 1 |
|                               | ı |
|                               | ı |
|                               | ı |
| urveyor Notes:                | 1 |
| N/A                           | ı |
|                               | ı |
|                               |   |
|                               |   |
| ROW/ADA:                      |   |
| Not Found, R304.5.3           |   |
|                               | ı |
|                               | ı |
|                               | - |
|                               |   |
|                               | ı |
|                               |   |