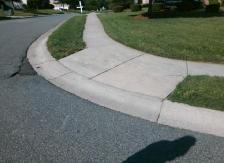

## **Access Compliance Report Public Rights-of-Way** (Curb Ramps)

Intersection ID: 3891 Main Street: GLASTON LN Cross Street: PARKLEIGH DR Location: W **Overall Compliance: No** 25 ADA ID: 2F3D9245A16D Ramp Type: Perp Initial Pass/Fail: Fail **Severity Score:** 

## Field Measurements/Component Compliance

**GLASTON LN** Street 1 Name Stop Condition-Street 2 StopSign N/A Street 2 Name Stop Condition-Street 1 N/A

| ossible Solutions:            | 2 |
|-------------------------------|---|
| Remove & Replace Entire Ramp. | ı |
|                               | ١ |
|                               | 1 |
|                               | ı |
|                               | ı |
|                               | ı |
| urveyor Notes:                | 1 |
| N/A                           | ı |
|                               | ı |
|                               |   |
|                               |   |
| ROW/ADA:                      |   |
| Not Found, R304.5.3           |   |
|                               | ı |
|                               | ı |
|                               | - |
|                               |   |
|                               | ı |
|                               |   |