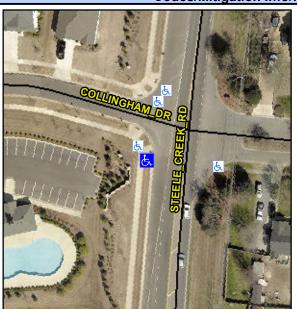

## **Access Compliance Report Public Rights-of-Way** (Curb Ramps)

Main Street: COLLINGHAM DR Intersection ID: 54454 Cross Street: STEELE CREEK RD Location: SW **Overall Compliance: No Severity Score:** 12.5 ADA ID: 2F4221CBD0E0 Ramp Type: Perp Initial Pass/Fail: Fail