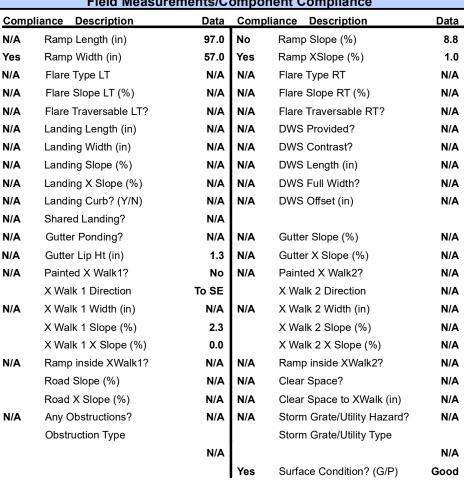

## Field Measurements/Component Compliance

STEELE CREEK RD Street 1 Name Stop Condition-Street 2 None Street 2 Name N/A Stop Condition-Street 1 N/A

| Possible Solution             |  |  |  |
|-------------------------------|--|--|--|
| Possible Solutions:           |  |  |  |
| Remove & Replace Entire Ramp. |  |  |  |
|                               |  |  |  |
|                               |  |  |  |
|                               |  |  |  |
|                               |  |  |  |
|                               |  |  |  |
| Surveyor Notes:               |  |  |  |
| N/A                           |  |  |  |
|                               |  |  |  |
|                               |  |  |  |
| PROW/ADA:                     |  |  |  |
|                               |  |  |  |
| R304.2.2                      |  |  |  |
|                               |  |  |  |
|                               |  |  |  |
|                               |  |  |  |
|                               |  |  |  |