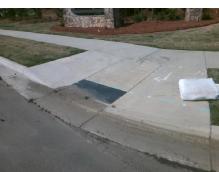

## **Access Compliance Report Public Rights-of-Way** (Curb Ramps)

Main Street: COLLINGHAM DR Intersection ID: 54454 Cross Street: STEELE CREEK RD Location: SW **Overall Compliance: No Severity Score:** 12.5 ADA ID: 2F4221CBD0E0 Ramp Type: Perp Initial Pass/Fail: Fail