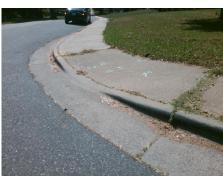

## Field Measurements/Component Compliance

Street 1 Name
Stop Condition-Street 2
Street 2 Name
Stop Condition-Street 1

SOMERDALE LN StopSign SHAMROCK DR None Possible Solutions:

Remove & Replace Curb Ramp With Two New Directional Ramps or Equivalent.

Surveyor Notes:

N/A

PROW/ADA:

Not Found, R304.5.1, R304.5.3

Total Cost: \$ 3200.00

Compliance Description Data Compliance Description Data Yes Ramp Slope (%) N/A Ramp Length (in) 58.0 7.6 No Ramp XSlope (%) No Ramp Width (in) 41.0 7.4 N/A Flare Type LT N/A N/A Flare Type RT N/A N/A N/A N/A Flare Slope RT (%) N/A Flare Slope LT (%) N/A Flare Traversable LT? N/A N/A Flare Traversable RT? N/A N/A N/A N/A **DWS Provided?** N/A Landing Length (in) N/A Landing Width (in) N/A N/A **DWS Contrast?** N/A N/A N/A Landing Slope (%) N/A DWS Length (in) N/A N/A Landing X Slope (%) N/A N/A DWS Full Width? N/A N/A Landing Curb? (Y/N) N/A N/A DWS Offset (in) N/A N/A N/A Shared Landing? N/A Gutter Ponding? N/A N/A Gutter Slope (%) N/A N/A Gutter Lip Ht (in) N/A N/A Gutter X Slope (%) N/A N/A Painted X Walk1? No N/A Painted X Walk2? No X Walk 1 Direction To SE X Walk 2 Direction To NE N/A N/A X Walk 1 Width (in) X Walk 2 Width (in) N/A X Walk 1 Slope (%) 2.5 X Walk 2 Slope (%) 4.9 X Walk 2 X Slope (%) X Walk 1 X Slope (%) 4.2 1.4 N/A N/A N/A Ramp inside XWalk2? N/A Ramp inside XWalk1? Road Slope (%) 3.8 N/A Clear Space? N/A N/A Road X Slope (%) 6.8 Clear Space to XWalk (in) N/A N/A N/A Any Obstructions? N/A Storm Grate/Utility Hazard? N/A **Obstruction Type** Storm Grate/Utility Type N/A N/A Yes Surface Condition? (G/P) Good