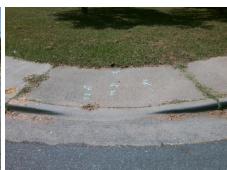

## Field Measurements/Component Compliance

Street 1 Name
Stop Condition-Street 2
Street 2 Name
Stop Condition-Street 1

SOMERDALE LN StopSign SHAMROCK DR None Possible Solutions:

Remove & Replace Curb Ramp With Two New Directional Ramps or Equivalent.

Surveyor Notes:

N/A

PROW/ADA:

Not Found, R304.5.1, R304.5.3

Total Cost: \$ 3200.00

Compliance Description Data Compliance Description Data Yes Ramp Slope (%) N/A Ramp Length (in) 58.0 7.6 No Ramp XSlope (%) No Ramp Width (in) 41.0 7.4 N/A Flare Type LT N/A N/A Flare Type RT N/A N/A N/A N/A Flare Slope RT (%) N/A Flare Slope LT (%) N/A Flare Traversable LT? N/A N/A Flare Traversable RT? N/A N/A N/A N/A **DWS Provided?** N/A Landing Length (in) N/A Landing Width (in) N/A N/A **DWS Contrast?** N/A N/A N/A Landing Slope (%) N/A DWS Length (in) N/A N/A Landing X Slope (%) N/A N/A DWS Full Width? N/A N/A Landing Curb? (Y/N) N/A N/A DWS Offset (in) N/A N/A N/A Shared Landing? N/A Gutter Ponding? N/A N/A Gutter Slope (%) N/A N/A Gutter Lip Ht (in) N/A N/A Gutter X Slope (%) N/A N/A Painted X Walk1? No N/A Painted X Walk2? No X Walk 1 Direction To SE X Walk 2 Direction To NE N/A N/A X Walk 1 Width (in) X Walk 2 Width (in) N/A X Walk 1 Slope (%) 2.5 X Walk 2 Slope (%) 4.9 X Walk 2 X Slope (%) X Walk 1 X Slope (%) 4.2 1.4 N/A N/A N/A Ramp inside XWalk2? N/A Ramp inside XWalk1? Road Slope (%) 3.8 N/A Clear Space? N/A N/A Road X Slope (%) 6.8 Clear Space to XWalk (in) N/A N/A N/A Any Obstructions? N/A Storm Grate/Utility Hazard? N/A **Obstruction Type** Storm Grate/Utility Type N/A N/A Yes Surface Condition? (G/P) Good