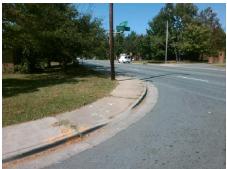

## Field Measurements/Component Compliance

Street 1 Name
Stop Condition-Street 2
Street 2 Name
Stop Condition-Street 1

SOMERDALE LN StopSign SHAMROCK DR None Possible Solutions:

Remove & Replace Curb Ramp With Two New Directional Ramps or Equivalent.

Surveyor Notes:

N/A

PROW/ADA:

Not Found, R304.5.1, R304.5.3

Total Cost: \$ 3200.00

Compliance Description Data Compliance Description Data Yes Ramp Slope (%) N/A Ramp Length (in) 58.0 7.6 No Ramp XSlope (%) No Ramp Width (in) 41.0 7.4 N/A Flare Type LT N/A N/A Flare Type RT N/A N/A N/A N/A Flare Slope RT (%) N/A Flare Slope LT (%) N/A Flare Traversable LT? N/A N/A Flare Traversable RT? N/A N/A N/A N/A **DWS Provided?** N/A Landing Length (in) N/A Landing Width (in) N/A N/A **DWS Contrast?** N/A N/A N/A Landing Slope (%) N/A DWS Length (in) N/A N/A Landing X Slope (%) N/A N/A DWS Full Width? N/A N/A Landing Curb? (Y/N) N/A N/A DWS Offset (in) N/A N/A N/A Shared Landing? N/A Gutter Ponding? N/A N/A Gutter Slope (%) N/A N/A Gutter Lip Ht (in) N/A N/A Gutter X Slope (%) N/A N/A Painted X Walk1? No N/A Painted X Walk2? No X Walk 1 Direction To SE X Walk 2 Direction To NE N/A N/A X Walk 1 Width (in) X Walk 2 Width (in) N/A X Walk 1 Slope (%) 2.5 X Walk 2 Slope (%) 4.9 X Walk 2 X Slope (%) X Walk 1 X Slope (%) 4.2 1.4 N/A N/A N/A Ramp inside XWalk2? N/A Ramp inside XWalk1? Road Slope (%) 3.8 N/A Clear Space? N/A N/A Road X Slope (%) 6.8 Clear Space to XWalk (in) N/A N/A N/A Any Obstructions? N/A Storm Grate/Utility Hazard? N/A **Obstruction Type** Storm Grate/Utility Type N/A N/A Yes Surface Condition? (G/P) Good