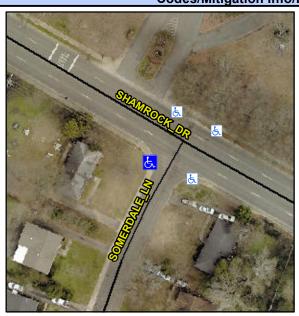

## Access Compliance Report Public Rights-of-Way (Curb Ramps)

Intersection ID: 12177 Main Street: SHAMROCK\_DR Cross Street: SOMERDALE\_LN Location: SW

ADA ID: 2F44320739DF Ramp Type: PerpDiag Initial Pass/Fail: Fail Overall Compliance: No Severity Score: 33.75

## Field Measurements/Component Compliance

Street 1 Name
Stop Condition-Street 2
Street 2 Name
Stop Condition-Street 1

SOMERDALE LN StopSign SHAMROCK DR None Possible Solutions:

Remove & Replace Curb Ramp With Two New Directional Ramps or Equivalent.