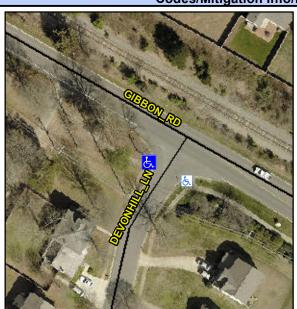

## Access Compliance Report Public Rights-of-Way (Curb Ramps)

Intersection ID: 30085 Main Street: DEVONHILL\_LN Cross Street: GIBBON\_RD Location: W

ADA ID: 2F46E5A9B887 Ramp Type: Perp Initial Pass/Fail: Fail Overall Compliance: No Severity Score: 8.75