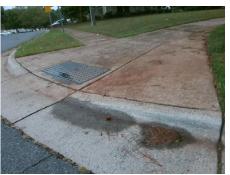

## Field Measurements/Component Compliance

Street 1 Name

DEVONHILL LN
Stop Condition-Street 2
StopSign
Street 2 Name
N/A
Stop Condition-Street 1
N/A

Possible Solutions:

Remove & Replace Entire Ramp.

Surveyor Notes:

N/A

PROW/ADA:

Not Found, R304.5.1

Total Cost: \$ 1850.00

Compliance Description Data Compliance Description Data Yes Ramp Slope (%) N/A Ramp Length (in) 90.0 7.3 Yes Ramp XSlope (%) No Ramp Width (in) 44.5 1.7 N/A N/A Flare Type LT N/A Flare Type RT N/A N/A N/A N/A Flare Slope RT (%) Flare Slope LT (%) N/A N/A Flare Traversable LT? N/A N/A Flare Traversable RT? N/A N/A N/A N/A DWS Provided? N/A Landing Length (in) N/A Landing Width (in) N/A N/A **DWS Contrast?** N/A N/A N/A Landing Slope (%) N/A DWS Length (in) N/A N/A Landing X Slope (%) N/A N/A DWS Full Width? N/A N/A Landing Curb? (Y/N) N/A N/A DWS Offset (in) N/A N/A N/A Shared Landing? N/A **Gutter Ponding?** N/A N/A Gutter Slope (%) N/A N/A Gutter Lip Ht (in) N/A N/A Gutter X Slope (%) N/A N/A Painted X Walk1? No N/A Painted X Walk2? N/A X Walk 1 Direction To SE X Walk 2 Direction N/A N/A N/A X Walk 1 Width (in) X Walk 2 Width (in) N/A X Walk 1 Slope (%) 1.5 X Walk 2 Slope (%) N/A X Walk 1 X Slope (%) 0.9 X Walk 2 X Slope (%) N/A N/A N/A N/A Ramp inside XWalk2? Ramp inside XWalk1? N/A Road Slope (%) N/A N/A Clear Space? N/A Road X Slope (%) N/A N/A Clear Space to XWalk (in) N/A N/A N/A Any Obstructions? N/A Storm Grate/Utility Hazard? N/A **Obstruction Type** Storm Grate/Utility Type N/A N/A Yes Surface Condition? (G/P) Good