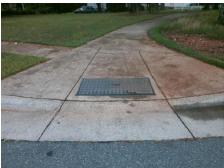

## Field Measurements/Component Compliance

Street 1 Name

DEVONHILL LN
Stop Condition-Street 2
StopSign
Street 2 Name
N/A
Stop Condition-Street 1
N/A

Possible Solutions:

Remove & Replace Entire Ramp.

Surveyor Notes:

N/A

PROW/ADA:

Not Found, R304.5.1

Total Cost: \$ 1850.00

Compliance Description Data Compliance Description Data Yes Ramp Slope (%) N/A Ramp Length (in) 90.0 7.3 Yes Ramp XSlope (%) No Ramp Width (in) 44.5 1.7 N/A N/A Flare Type LT N/A Flare Type RT N/A N/A N/A N/A Flare Slope RT (%) Flare Slope LT (%) N/A N/A Flare Traversable LT? N/A N/A Flare Traversable RT? N/A N/A N/A N/A DWS Provided? N/A Landing Length (in) N/A Landing Width (in) N/A N/A **DWS Contrast?** N/A N/A N/A Landing Slope (%) N/A DWS Length (in) N/A N/A Landing X Slope (%) N/A N/A DWS Full Width? N/A N/A Landing Curb? (Y/N) N/A N/A DWS Offset (in) N/A N/A N/A Shared Landing? N/A **Gutter Ponding?** N/A N/A Gutter Slope (%) N/A N/A Gutter Lip Ht (in) N/A N/A Gutter X Slope (%) N/A N/A Painted X Walk1? No N/A Painted X Walk2? N/A X Walk 1 Direction To SE X Walk 2 Direction N/A N/A N/A X Walk 1 Width (in) X Walk 2 Width (in) N/A X Walk 1 Slope (%) 1.5 X Walk 2 Slope (%) N/A X Walk 1 X Slope (%) 0.9 X Walk 2 X Slope (%) N/A N/A N/A N/A Ramp inside XWalk2? Ramp inside XWalk1? N/A Road Slope (%) N/A N/A Clear Space? N/A Road X Slope (%) N/A N/A Clear Space to XWalk (in) N/A N/A N/A Any Obstructions? N/A Storm Grate/Utility Hazard? N/A **Obstruction Type** Storm Grate/Utility Type N/A N/A Yes Surface Condition? (G/P) Good